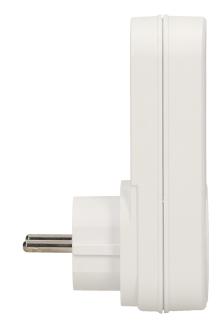

# Wireless socket with remote control, 1+1

Marka: Orno | Symbol: OR-GB-420(GS) | Ean: 5902560324723

୍ରୁ

**(** 

혠

#### PRODUCT DESCRIPTION

Socket allow remote control of electrical appliances that are located at difficult of access places ON and OFF switching by remote control and also by switch button on the socket The universal 4-channel remote control operates at 433Mhz Learning system (automatic configuration of additional receivers and remote controls).

## General information:

| Max. load:                 | 1000W           |
|----------------------------|-----------------|
| Type of socket:            | 2P+E            |
| Standard of the socket:    | schuko (type F) |
| Number of sockets:         | 1               |
| Degree of protection (IP): | 20              |
| USB charger:               | No              |
| Nominal voltage:           | 230V~, 50Hz     |
| Colour:                    | white           |
| Safety shutters:           | No              |
| Possibility of extension:  | No              |
| Range in the open area:    | 25 m            |
| Dimensions - depth:        | 12 mm           |
| Dimensions - height:       | 114 mm          |