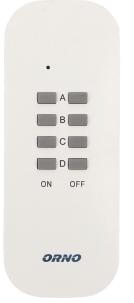

# Wireless socket with remote control, 1+1

Marka: Orno | Symbol: OR-GB-420(GS) | Ean: 5902560324723

୍ରୁ

**(** 

혠

#### PRODUCT DESCRIPTION

Socket allow remote control of electrical appliances that are located at difficult of access places ON and OFF switching by remote control and also by switch button on the socket The universal 4-channel remote control operates at 433Mhz Learning system (automatic configuration of additional receivers and remote controls).