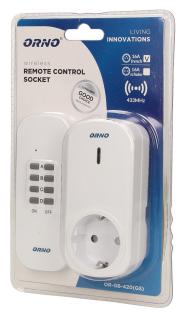

# Wireless socket with remote control, 1+1

Marka: Orno | Symbol: OR-GB-420(GS) | Ean: 5902560324723

୍ରୁ

**(** 

혠

#### PRODUCT DESCRIPTION

Socket allow remote control of electrical appliances that are located at difficult of access places ON and OFF switching by remote control and also by switch button on the socket The universal 4-channel remote control operates at 433Mhz Learning system (automatic configuration of additional receivers and remote controls).