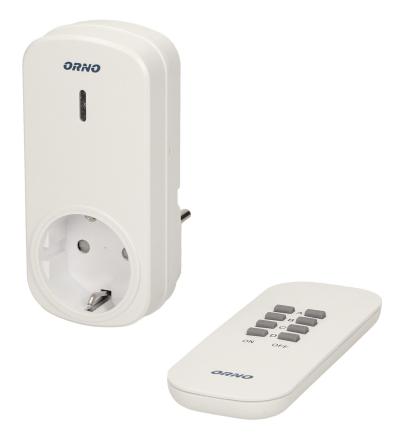

# Wireless socket with remote control, 1+1

Marka: Orno | Symbol: OR-GB-420(GS) | Ean: 5902560324723

୍ରୁ

**(** 

혠

#### PRODUCT DESCRIPTION

Socket allow remote control of electrical appliances that are located at difficult of access places ON and OFF switching by remote control and also by switch button on the socket The universal 4-channel remote control operates at 433Mhz Learning system (automatic configuration of additional receivers and remote controls).