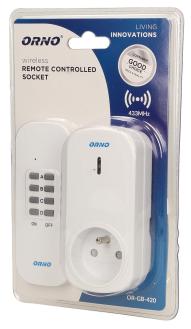

# Wireless socket with remote control, 1+1

୍ରୁ

**(1)** 

创

Marka: Orno | Symbol: OR-GB-420 | Ean: 5902560320145

#### PRODUCT DESCRIPTION

Socket allow remote control of electrical appliances that are located at difficult of access places ON and OFF switching by remote control and also by switch button on the socket The universal 4-channel remote control operates at 433Mhz Learning system (automatic configuration of additional receivers and remote controls).