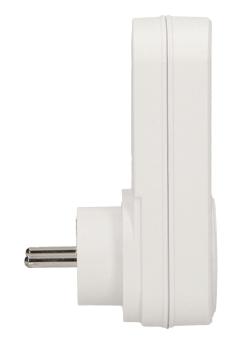

## General information:

| Max. load:                       | 1000W           |
|----------------------------------|-----------------|
| Type of socket:                  | 2P+E            |
| Power supply of the transmitter: | 1 x CR2032V V   |
| Standard of the socket:          | french (type E) |
| Number of sockets:               | 1               |
| Degree of protection (IP):       | 20              |
| USB charger:                     | No              |
| Nominal voltage:                 | 230V~, 50Hz     |
| Colour:                          | white           |
| Safety shutters:                 | No              |
| Possibility of extension:        | No              |
| Range in the open area:          | 25 m            |
| Dimensions - depth:              | 12 mm           |
| Dimensions - height:             | 114 mm          |
| Insulation type:                 | french (typ E)  |