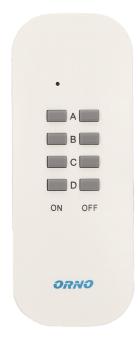

#### PRODUCT DESCRIPTION

Socket allow remote control of electrical appliances that are located at difficult of access places ON and OFF switching by remote control and also by switch button on the socket The universal 4-channel remote control operates at 433Mhz Learning system (automatic configuration of additional receivers and remote controls).