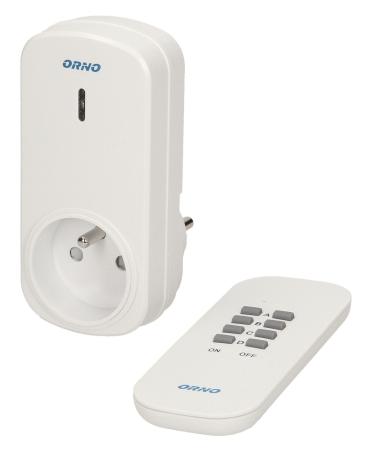

# Wireless socket with remote control, 1+1

୍ରୁ

**(1)** 

创

Marka: Orno | Symbol: OR-GB-420 | Ean: 5902560320145

#### PRODUCT DESCRIPTION

Socket allow remote control of electrical appliances that are located at difficult of access places ON and OFF switching by remote control and also by switch button on the socket The universal 4-channel remote control operates at 433Mhz Learning system (automatic configuration of additional receivers and remote controls).