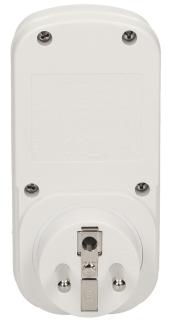

## General information:

| Max. load:                       | 1000W           |
|----------------------------------|-----------------|
| Type of socket:                  | 2P+E            |
| Power supply of the transmitter: | 1 x CR2032V V   |
| Standard of the socket:          | french (type E) |
| Number of sockets:               | 1               |
| Degree of protection (IP):       | 20              |
| USB charger:                     | No              |
| Nominal voltage:                 | 230V~, 50Hz     |
| Colour:                          | white           |
| Safety shutters:                 | No              |
| Possibility of extension:        | No              |
| Range in the open area:          | 25 m            |
| Dimensions - depth:              | 12 mm           |
| Dimensions - height:             | 114 mm          |
| Insulation type:                 | french (typ E)  |

#### **Receiver:**

| Dimensions of the receiver- width (mm):  | 52  |
|------------------------------------------|-----|
| Dimensions of the receiver- height (mm): | 111 |
| Dimensions of the receiver- depth (mm):  | 65  |