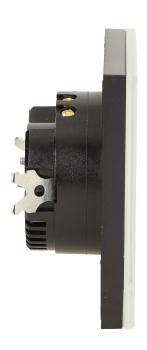

## General information:

| Max. load:                 | 5-300W      |
|----------------------------|-------------|
| Degree of protection (IP): | 20          |
| USB charger:               | No          |
| Nominal voltage:           | 230V~, 50Hz |
| Colour:                    | white-black |
| Safety shutters:           | No          |
| Possibility of extension:  | No          |
| Range in the open area:    | 20 m        |
| Dimensions - depth:        | 103 mm      |
| Dimensions - width:        | 44 mm       |
| Dimensions - height:       | 18 mm       |

### Receiver:

| Dimensions of the receiver- width (mm):  | 86 |
|------------------------------------------|----|
| Dimensions of the receiver- height (mm): | 86 |
| Dimensions of the receiver- depth (mm):  | 37 |