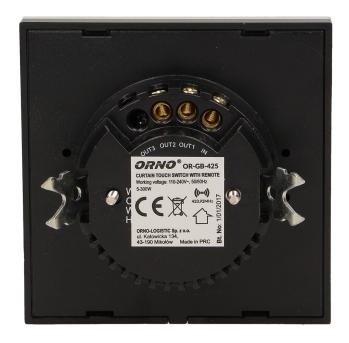

## General information:

| Max. load:                 | 5-300W      |
|----------------------------|-------------|
| Degree of protection (IP): | 20          |
| USB charger:               | No          |
| Nominal voltage:           | 230V~, 50Hz |
| Colour:                    | white-black |
| Safety shutters:           | No          |
| Possibility of extension:  | No          |
| Range in the open area:    | 20 m        |
| Dimensions - depth:        | 103 mm      |
| Dimensions - width:        | 44 mm       |
| Dimensions - height:       | 18 mm       |

### Receiver:

| Dimensions of the receiver- width (mm):  | 86 |
|------------------------------------------|----|
| Dimensions of the receiver- height (mm): | 86 |
| Dimensions of the receiver- depth (mm):  | 37 |