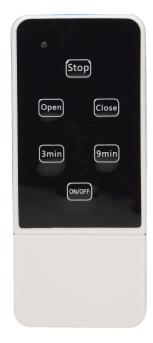

#### PRODUCT DESCRIPTION

It allows remote and manual ON/OFF turning of the blinds Installation in a standard junction box |srednica|60 as a standard light switch Crystal glass panel and flat plate Very sensitive touch control Easy installation causes that this switch attracts attention and gives the interior a contemporary freshness and exclusive appearance.