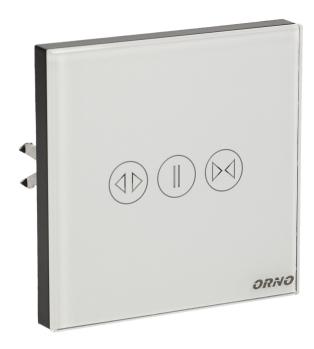

#### PRODUCT DESCRIPTION

It allows remote and manual ON/OFF turning of the blinds Installation in a standard junction box |srednica|60 as a standard light switch Crystal glass panel and flat plate Very sensitive touch control Easy installation causes that this switch attracts attention and gives the interior a contemporary freshness and exclusive appearance.

## General information:

| Max. load:                 | 5-300W      |
|----------------------------|-------------|
| Degree of protection (IP): | 20          |
| USB charger:               | No          |
| Nominal voltage:           | 230V~, 50Hz |
| Colour:                    | white-black |
| Safety shutters:           | No          |
| Possibility of extension:  | No          |
| Range in the open area:    | 20 m        |
| Dimensions - depth:        | 103 mm      |
| Dimensions - width:        | 44 mm       |
| Dimensions - height:       | 18 mm       |