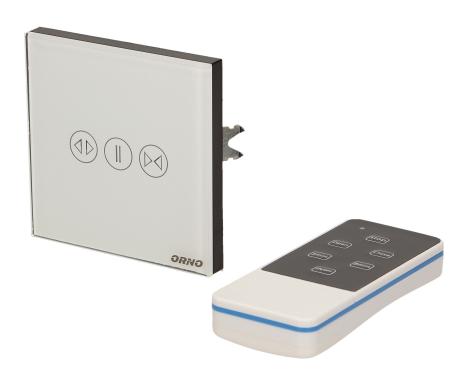

# Wireless, touch curtain switch with remote control

Marka: Orno | Symbol: OR-GB-425 | Ean: 5902560320220

ORNO

#### PRODUCT DESCRIPTION

It allows remote and manual ON/OFF turning of the blinds Installation in a standard junction box |srednica|60 as a standard light switch Crystal glass panel and flat plate Very sensitive touch control Easy installation causes that this switch attracts attention and gives the interior a contemporary freshness and exclusive appearance.