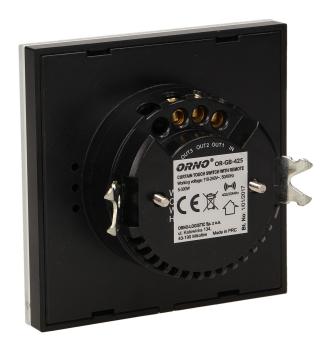

## General information:

| Max. load:                 | 5-300W      |
|----------------------------|-------------|
| Degree of protection (IP): | 20          |
| USB charger:               | No          |
| Nominal voltage:           | 230V~, 50Hz |
| Colour:                    | white-black |
| Safety shutters:           | No          |
| Possibility of extension:  | No          |
| Range in the open area:    | 20 m        |
| Dimensions - depth:        | 103 mm      |
| Dimensions - width:        | 44 mm       |
| Dimensions - height:       | 18 mm       |

### Receiver:

| Dimensions of the receiver- width (mm):  | 86 |
|------------------------------------------|----|
| Dimensions of the receiver- height (mm): | 86 |
| Dimensions of the receiver- depth (mm):  | 37 |