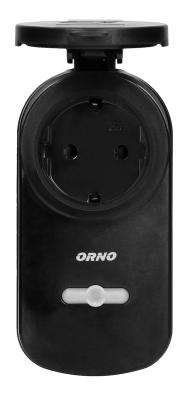

### General information:

| Max. load:                       | 1000W          |
|----------------------------------|----------------|
| Type of socket:                  | 2P+E           |
| Power supply of the transmitter: | 1 x CR2032 V   |
| Standard of the socket:          | Schuko (typ F) |
| Number of sockets:               | 2              |
| Degree of protection (IP):       | 44             |
| USB charger:                     | No             |
| Nominal voltage:                 | 230V~, 50Hz    |
| Colour:                          | black          |
| Safety shutters:                 | No             |
| Possibility of extension:        | No             |
| Range in the open area:          | 25 m           |

### Receiver:

| Dimensions of the receiver- width (mm):  | 60  |
|------------------------------------------|-----|
| Dimensions of the receiver- height (mm): | 123 |
| Dimensions of the receiver- depth (mm):  | 66  |