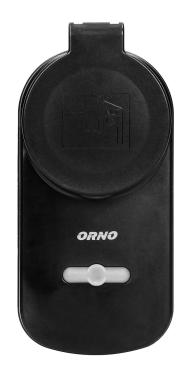

### General information:

| Max. load:                       | 1000W          |
|----------------------------------|----------------|
| Type of socket:                  | 2P+E           |
| Power supply of the transmitter: | 1 x CR2032 V   |
| Standard of the socket:          | Schuko (typ F) |
| Number of sockets:               | 2              |
| Degree of protection (IP):       | 44             |
| USB charger:                     | No             |
| Nominal voltage:                 | 230V~, 50Hz    |
| Colour:                          | black          |
| Safety shutters:                 | No             |
| Possibility of extension:        | No             |
| Range in the open area:          | 25 m           |

### Receiver:

| Dimensions of the receiver- width (mm):  | 60  |
|------------------------------------------|-----|
| Dimensions of the receiver- height (mm): | 123 |
| Dimensions of the receiver- depth (mm):  | 66  |