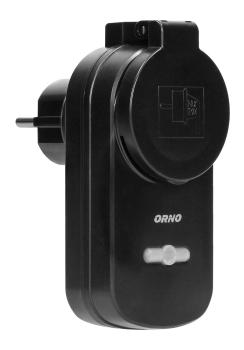

# Outdoor wireless sockets with remote control, 2+1, IP44, Schuko

Marka: Orno | Symbol: OR-GB-429(GS) | Ean: 5908254811876

ORNO

### PRODUCT DESCRIPTION

The device is intended for wireless switching ON and OFF of electrical devices outside and inside, including: outdoor lighting, advertising, sprinklers, ponds, electric roller shutters, etc. Switching is carried out by means of a remote control (transmitter). The device is equipped with learning system function (automatic login). Schuko type.

### General information:

| Max. load:                       | 1000W          |
|----------------------------------|----------------|
| Type of socket:                  | 2P+E           |
| Power supply of the transmitter: | 1 x CR2032 V   |
| Standard of the socket:          | Schuko (typ F) |
| Number of sockets:               | 2              |
| Degree of protection (IP):       | 44             |
| USB charger:                     | No             |
| Nominal voltage:                 | 230V~, 50Hz    |
| Colour:                          | black          |
| Safety shutters:                 | No             |
| Possibility of extension:        | No             |
| Range in the open area:          | 25 m           |

### Receiver:

| Dimensions of the receiver- width (mm):  | 60  |
|------------------------------------------|-----|
| Dimensions of the receiver- height (mm): | 123 |
| Dimensions of the receiver- depth (mm):  | 66  |