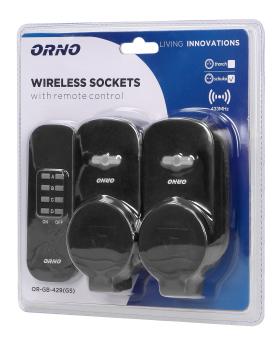

# Outdoor wireless sockets with remote control, 2+1, IP44, Schuko

Marka: Orno | Symbol: OR-GB-429(GS) | Ean: 5908254811876

ORNO

### PRODUCT DESCRIPTION

The device is intended for wireless switching ON and OFF of electrical devices outside and inside, including: outdoor lighting, advertising, sprinklers, ponds, electric roller shutters, etc. Switching is carried out by means of a remote control (transmitter). The device is equipped with learning system function (automatic login). Schuko type.

### General information:

| Max. load:                       | 1000W          |
|----------------------------------|----------------|
| Type of socket:                  | 2P+E           |
| Power supply of the transmitter: | 1 x CR2032 V   |
| Standard of the socket:          | Schuko (typ F) |
| Number of sockets:               | 2              |
| Degree of protection (IP):       | 44             |
| USB charger:                     | No             |
| Nominal voltage:                 | 230V~, 50Hz    |
| Colour:                          | black          |
| Safety shutters:                 | No             |
| Possibility of extension:        | No             |
| Range in the open area:          | 25 m           |