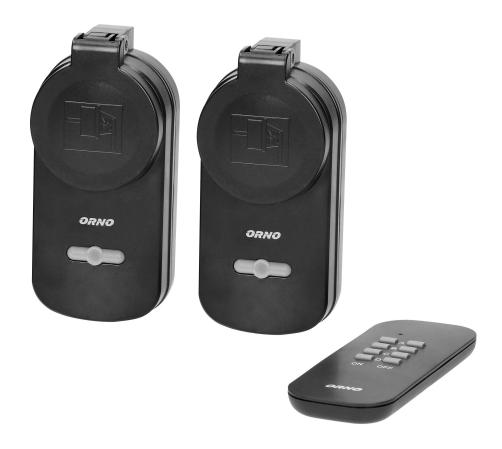

# Outdoor wireless sockets with remote control, 2+1, IP44, Schuko

Marka: Orno | Symbol: OR-GB-429(GS) | Ean: 5908254811876

ORNO

### PRODUCT DESCRIPTION

The device is intended for wireless switching ON and OFF of electrical devices outside and inside, including: outdoor lighting, advertising, sprinklers, ponds, electric roller shutters, etc. Switching is carried out by means of a remote control (transmitter). The device is equipped with learning system function (automatic login). Schuko type.

### General information:

| Max. load:                       | 1000W          |
|----------------------------------|----------------|
| Type of socket:                  | 2P+E           |
| Power supply of the transmitter: | 1 x CR2032 V   |
| Standard of the socket:          | Schuko (typ F) |
| Number of sockets:               | 2              |
| Degree of protection (IP):       | 44             |
| USB charger:                     | No             |
| Nominal voltage:                 | 230V~, 50Hz    |
| Colour:                          | black          |
| Safety shutters:                 | No             |
| Possibility of extension:        | No             |
| Range in the open area:          | 25 m           |