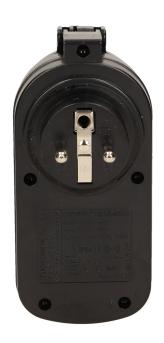

## General information:

| Max. load:                 | 1000W           |
|----------------------------|-----------------|
| Type of socket:            | 2P+E            |
| Standard of the socket:    | french (type E) |
| Number of sockets:         | 2               |
| Degree of protection (IP): | 44              |
| USB charger:               | No              |
| Nominal voltage:           | 230V~, 50Hz     |
| Colour:                    | black           |
| Safety shutters:           | No              |
| Possibility of extension:  | No              |
| Range in the open area:    | 25 m            |
| Dimensions - depth:        | 12 mm           |
| Dimensions - height:       | 114 mm          |
| Insulation type:           | french (typ E)  |