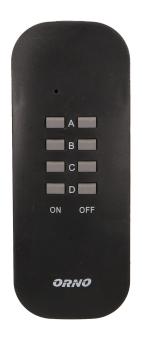

### PRODUCT DESCRIPTION

Sockets allow remote control of electrical appliances that are located at difficult of access places ON and OFF switching by remote control and also by switch button on the socket The universal 4-channel remote control operates at 433Mhz Learning system (automatic configuration of additional receivers and remote controls).