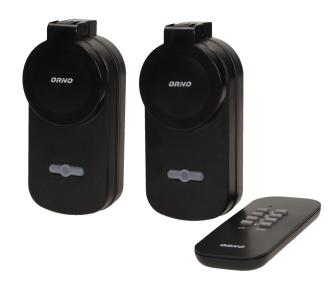

# Set of outdoor wireless sockets with remote control, 2+1

Marka: Orno | Symbol: OR-GB-429 | Ean: 5902560323214

ORNO

### PRODUCT DESCRIPTION

Sockets allow remote control of electrical appliances that are located at difficult of access places ON and OFF switching by remote control and also by switch button on the socket The universal 4-channel remote control operates at 433Mhz Learning system (automatic configuration of additional receivers and remote controls).

### Receiver:

| Dimensions of the receiver- width (mm):  | 60  |
|------------------------------------------|-----|
| Dimensions of the receiver- height (mm): | 123 |
| Dimensions of the receiver- depth (mm):  | 66  |