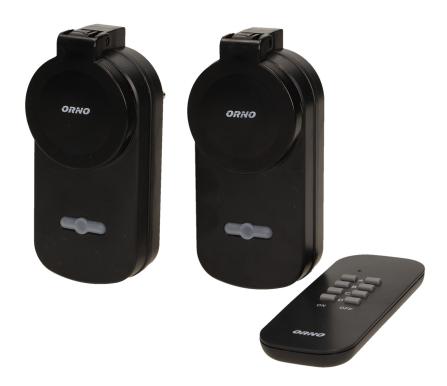

# Set of outdoor wireless sockets with remote control, 2+1

Marka: Orno | Symbol: OR-GB-429 | Ean: 5902560323214

ORNO

### PRODUCT DESCRIPTION

Sockets allow remote control of electrical appliances that are located at difficult of access places ON and OFF switching by remote control and also by switch button on the socket The universal 4-channel remote control operates at 433Mhz Learning system (automatic configuration of additional receivers and remote controls).

## General information:

| Max. load:                 | 1000W           |
|----------------------------|-----------------|
| Type of socket:            | 2P+E            |
| Standard of the socket:    | french (type E) |
| Number of sockets:         | 2               |
| Degree of protection (IP): | 44              |
| USB charger:               | No              |
| Nominal voltage:           | 230V~, 50Hz     |
| Colour:                    | black           |
| Safety shutters:           | No              |
| Possibility of extension:  | No              |
| Range in the open area:    | 25 m            |
| Dimensions - depth:        | 12 mm           |
| Dimensions - height:       | 114 mm          |
| Insulation type:           | french (typ E)  |

### Receiver:

| Dimensions of the receiver- width (mm):  | 60  |
|------------------------------------------|-----|
| Dimensions of the receiver- height (mm): | 123 |
| Dimensions of the receiver- depth (mm):  | 66  |