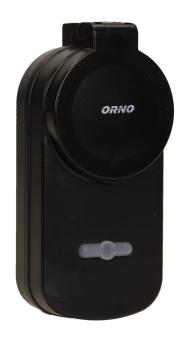

## General information:

| Max. load:                 | 1000W           |
|----------------------------|-----------------|
| Type of socket:            | 2P+E            |
| Standard of the socket:    | french (type E) |
| Number of sockets:         | 2               |
| Degree of protection (IP): | 44              |
| USB charger:               | No              |
| Nominal voltage:           | 230V~, 50Hz     |
| Colour:                    | black           |
| Safety shutters:           | No              |
| Possibility of extension:  | No              |
| Range in the open area:    | 25 m            |
| Dimensions - depth:        | 12 mm           |
| Dimensions - height:       | 114 mm          |
| Insulation type:           | french (typ E)  |

### Receiver:

| Dimensions of the receiver- width (mm):  | 60  |
|------------------------------------------|-----|
| Dimensions of the receiver- height (mm): | 123 |
| Dimensions of the receiver- depth (mm):  | 66  |