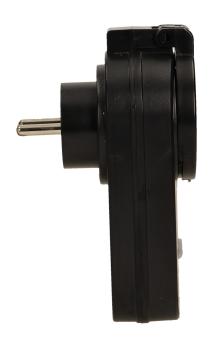

## General information:

| Max. load:                 | 1000W           |
|----------------------------|-----------------|
| Type of socket:            | 2P+E            |
| Standard of the socket:    | french (type E) |
| Number of sockets:         | 2               |
| Degree of protection (IP): | 44              |
| USB charger:               | No              |
| Nominal voltage:           | 230V~, 50Hz     |
| Colour:                    | black           |
| Safety shutters:           | No              |
| Possibility of extension:  | No              |
| Range in the open area:    | 25 m            |
| Dimensions - depth:        | 12 mm           |
| Dimensions - height:       | 114 mm          |
| Insulation type:           | french (typ E)  |