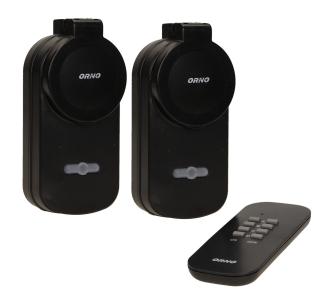

# Set of outdoor wireless sockets with remote control, 2+1

Marka: Orno | Symbol: OR-GB-429 | Ean: 5902560323214

ORNO

### PRODUCT DESCRIPTION

Sockets allow remote control of electrical appliances that are located at difficult of access places ON and OFF switching by remote control and also by switch button on the socket The universal 4-channel remote control operates at 433Mhz Learning system (automatic configuration of additional receivers and remote controls).