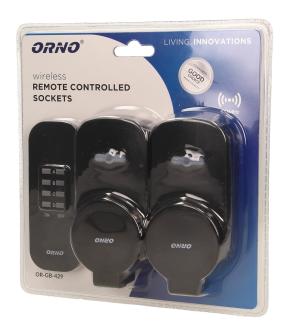

# Set of outdoor wireless sockets with remote control, 2+1

Marka: Orno | Symbol: OR-GB-429 | Ean: 5902560323214

ORNO

### PRODUCT DESCRIPTION

Sockets allow remote control of electrical appliances that are located at difficult of access places ON and OFF switching by remote control and also by switch button on the socket The universal 4-channel remote control operates at 433Mhz Learning system (automatic configuration of additional receivers and remote controls).