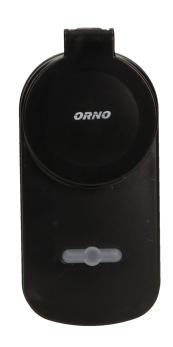

## General information:

| Max. load:                 | 1000W           |
|----------------------------|-----------------|
| Type of socket:            | 2P+E            |
| Standard of the socket:    | french (type E) |
| Number of sockets:         | 2               |
| Degree of protection (IP): | 44              |
| USB charger:               | No              |
| Nominal voltage:           | 230V~, 50Hz     |
| Colour:                    | black           |
| Safety shutters:           | No              |
| Possibility of extension:  | No              |
| Range in the open area:    | 25 m            |
| Dimensions - depth:        | 12 mm           |
| Dimensions - height:       | 114 mm          |
| Insulation type:           | french (typ E)  |

### Receiver:

| Dimensions of the receiver- width (mm):  | 60  |
|------------------------------------------|-----|
| Dimensions of the receiver- height (mm): | 123 |
| Dimensions of the receiver- depth (mm):  | 66  |