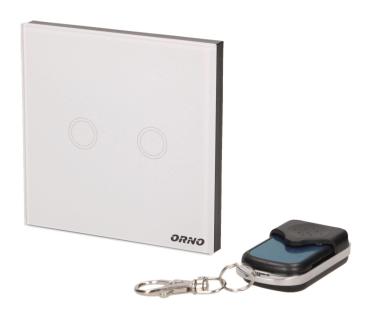

# Wireless, 2 gang touch switch with remote control

Marka: Orno | Symbol: OR-GB-437 | Ean: 5900378651079

ORNO

#### PRODUCT DESCRIPTION

A modern switch made of glass crystal, controlled manually or wirelessly using a remote control. Designed for mounting in a standard junction box Ø60 mm.