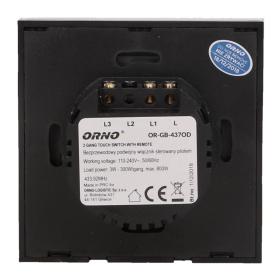

### General information:

| Max. load:                 | 3-300W      |
|----------------------------|-------------|
| Degree of protection (IP): | 20          |
| USB charger:               | No          |
| Nominal voltage:           | 230V~, 50Hz |
| Colour:                    | white       |
| Safety shutters:           | No          |
| Possibility of extension:  | No          |
| Range in the open area:    | 30 m        |
| Dimensions - depth:        | 86 mm       |
| Dimensions - height:       | 34 mm       |

### Receiver: