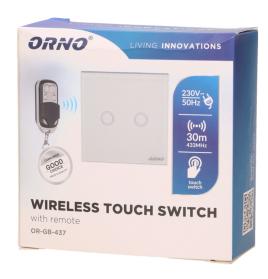

# Wireless, 2 gang touch switch with remote control

Marka: Orno | Symbol: OR-GB-437 | Ean: 5900378651079

ORNO

#### PRODUCT DESCRIPTION

A modern switch made of glass crystal, controlled manually or wirelessly using a remote control. Designed for mounting in a standard junction box Ø60 mm.

### General information:

| Max. load:                 | 3-300W      |
|----------------------------|-------------|
| Degree of protection (IP): | 20          |
| USB charger:               | No          |
| Nominal voltage:           | 230V~, 50Hz |
| Colour:                    | white       |
| Safety shutters:           | No          |
| Possibility of extension:  | No          |
| Range in the open area:    | 30 m        |
| Dimensions - depth:        | 86 mm       |
| Dimensions - height:       | 34 mm       |