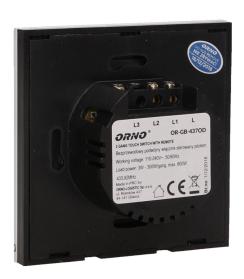

### General information:

| Max. load:                 | 3-300W      |
|----------------------------|-------------|
| Degree of protection (IP): | 20          |
| USB charger:               | No          |
| Nominal voltage:           | 230V~, 50Hz |
| Colour:                    | white       |
| Safety shutters:           | No          |
| Possibility of extension:  | No          |
| Range in the open area:    | 30 m        |
| Dimensions - depth:        | 86 mm       |
| Dimensions - height:       | 34 mm       |

### Receiver: