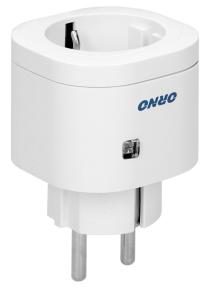

## General information:

| Max. load:                 | 3000W              |
|----------------------------|--------------------|
| Wire cross-section:        | french (E type) mm |
| Type of socket:            | 2P+E               |
| Standard of the socket:    | schuko (type F)    |
| Number of sockets:         | 3                  |
| Degree of protection (IP): | 20                 |
| USB charger:               | No                 |
| Nominal voltage:           | 230V~, 50Hz        |
| Colour:                    | white              |
| Safety shutters:           | No                 |
| Possibility of extension:  | No                 |
| Dimensions - depth:        | 13 mm              |
| Dimensions - height:       | 80.5 mm            |
| Type of cable:             | 38                 |

#### **Receiver:**

| Dimensions of the receiver- width (mm): | 55 |
|-----------------------------------------|----|
| Dimensions of the receiver- depth (mm): | 80 |