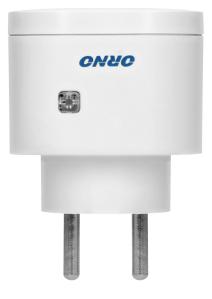

## General information:

| Max. load:                 | 3000W              |
|----------------------------|--------------------|
| Wire cross-section:        | french (E type) mm |
| Type of socket:            | 2P+E               |
| Standard of the socket:    | schuko (type F)    |
| Number of sockets:         | 3                  |
| Degree of protection (IP): | 20                 |
| USB charger:               | No                 |
| Nominal voltage:           | 230V~, 50Hz        |
| Colour:                    | white              |
| Safety shutters:           | No                 |
| Possibility of extension:  | No                 |
| Dimensions - depth:        | 13 mm              |
| Dimensions - height:       | 80.5 mm            |
| Type of cable:             | 38                 |

#### **Receiver:**

| Dimensions of the receiver- width (mm): | 55 |
|-----------------------------------------|----|
| Dimensions of the receiver- depth (mm): | 80 |