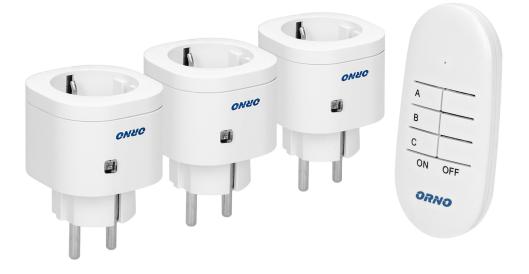

# Set of wireless sockets with remote control, 3+1 MINI

<u>에</u> ହ

**(1)** 

Marka: ORNO Home | Symbol: OR-GB-438(GS) | Ean: 5900378654728

#### **PRODUCT DESCRIPTION**

The device is intended for wireless ON/OFF switching of electrical devices indoors, including lamps, TV, fans, air conditioners, etc. Switching is carried out by means of a remote control (transmitter). Learning system (automatic login).

## General information:

| Max. load:                 | 3000W              |
|----------------------------|--------------------|
| Wire cross-section:        | french (E type) mm |
| Type of socket:            | 2P+E               |
| Standard of the socket:    | schuko (type F)    |
| Number of sockets:         | 3                  |
| Degree of protection (IP): | 20                 |
| USB charger:               | No                 |
| Nominal voltage:           | 230V~, 50Hz        |
| Colour:                    | white              |
| Safety shutters:           | No                 |
| Possibility of extension:  | No                 |
| Dimensions - depth:        | 13 mm              |
| Dimensions - height:       | 80.5 mm            |
| Type of cable:             | 38                 |

#### **Receiver:**

| Dimensions of the receiver- width (mm): | 55 |
|-----------------------------------------|----|
| Dimensions of the receiver- depth (mm): | 80 |