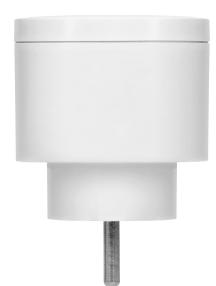

## General information:

| Max. load:                 | 3000W              |
|----------------------------|--------------------|
| Wire cross-section:        | french (E type) mm |
| Type of socket:            | 2P+E               |
| Standard of the socket:    | schuko (type F)    |
| Number of sockets:         | 3                  |
| Degree of protection (IP): | 20                 |
| USB charger:               | No                 |
| Nominal voltage:           | 230V~, 50Hz        |
| Colour:                    | white              |
| Safety shutters:           | No                 |
| Possibility of extension:  | No                 |
| Dimensions - depth:        | 13 mm              |
| Dimensions - height:       | 80.5 mm            |
| Type of cable:             | 38                 |

#### **Receiver:**

| Dimensions of the receiver- width (mm): | 55 |
|-----------------------------------------|----|
| Dimensions of the receiver- depth (mm): | 80 |