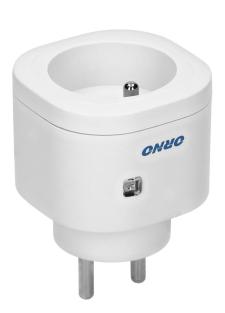

### General information:

| Max. load:                 | 3000W           |
|----------------------------|-----------------|
| Type of socket:            | 2P+E            |
| Standard of the socket:    | french (type E) |
| Number of sockets:         | 3               |
| Degree of protection (IP): | 20              |
| USB charger:               | No              |
| Nominal voltage:           | 230V~, 50Hz     |
| Colour:                    | white           |
| Safety shutters:           | No              |
| Possibility of extension:  | No              |
| Range in the open area:    | 30 m            |
| Dimensions - depth:        | 13 mm           |
| Dimensions - height:       | 38 mm           |
| Insulation type:           | french (typ E)  |

### Receiver:

| Dimensions of the receiver- width (mm):  | 55 |
|------------------------------------------|----|
| Dimensions of the receiver- height (mm): | 55 |
| Dimensions of the receiver- depth (mm):  | 80 |