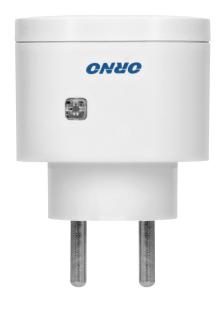

### General information:

| Max. load:                 | 3000W           |
|----------------------------|-----------------|
| Type of socket:            | 2P+E            |
| Standard of the socket:    | french (type E) |
| Number of sockets:         | 3               |
| Degree of protection (IP): | 20              |
| USB charger:               | No              |
| Nominal voltage:           | 230V~, 50Hz     |
| Colour:                    | white           |
| Safety shutters:           | No              |
| Possibility of extension:  | No              |
| Range in the open area:    | 30 m            |
| Dimensions - depth:        | 13 mm           |
| Dimensions - height:       | 38 mm           |
| Insulation type:           | french (typ E)  |

### Receiver:

| Dimensions of the receiver- width (mm):  | 55 |
|------------------------------------------|----|
| Dimensions of the receiver- height (mm): | 55 |
| Dimensions of the receiver- depth (mm):  | 80 |