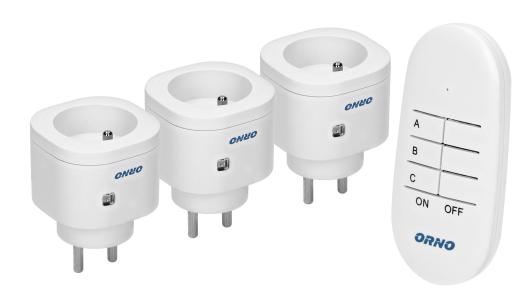

# Set of wireless sockets with remote control, 3+1 MINI

Marka: ORNO Home | Symbol: OR-GB-438 | Ean: 5900378653165

### PRODUCT DESCRIPTION

The device is intended for wireless ON and OFF switching of electrical devices indoors, including lamps, TV, fans, air conditioners, etc. Switching is carried out by means of a remote control (transmitter). Learning system (automatic login).

### General information:

| Max. load:                 | 3000W           |
|----------------------------|-----------------|
| Type of socket:            | 2P+E            |
| Standard of the socket:    | french (type E) |
| Number of sockets:         | 3               |
| Degree of protection (IP): | 20              |
| USB charger:               | No              |
| Nominal voltage:           | 230V~, 50Hz     |
| Colour:                    | white           |
| Safety shutters:           | No              |
| Possibility of extension:  | No              |
| Range in the open area:    | 30 m            |
| Dimensions - depth:        | 13 mm           |
| Dimensions - height:       | 38 mm           |
| Insulation type:           | french (typ E)  |