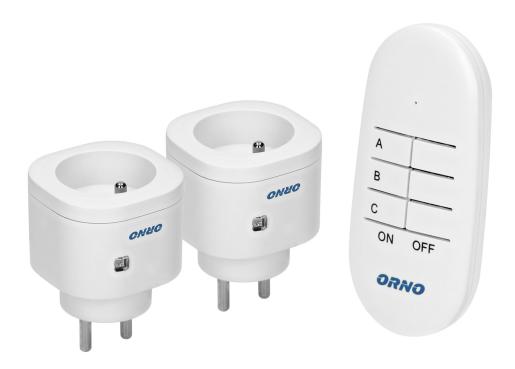

# Single socket with two USB chargers, schuko type

Marka: ORNO Home | Symbol: OR-GB-439 | Ean: 5900378653776

### PRODUCT DESCRIPTION

The device is intended for wireless switching on and off of electrical devices indoors, including lamps, TV, fans, air conditioners, etc. Switching on and off is carried out using a remote control (transmitter). It is equipped with learning system (automatic login

### General information:

| Max. load:                 | 3000W           |
|----------------------------|-----------------|
| Tiax. Toda.                | 300011          |
| Type of socket:            | 2P+E            |
| Standard of the socket:    | french (type E) |
| Number of sockets:         | 2               |
| Degree of protection (IP): | 20              |
| USB charger:               | No              |
| Nominal voltage:           | 230V~, 50Hz     |
| Colour:                    | white           |
| Safety shutters:           | No              |
| Possibility of extension:  | No              |
| Range in the open area:    | 30 m            |
| Dimensions - depth:        | 13 mm           |
| Dimensions - height:       | 38 mm           |
| Insulation type:           | french (typ E)  |

### Receiver:

| Dimensions of the receiver- width (mm):  | 55 |
|------------------------------------------|----|
| Dimensions of the receiver- height (mm): | 55 |
| Dimensions of the receiver- depth (mm):  | 80 |