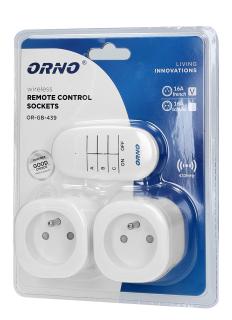

# Single socket with two USB chargers, schuko type

Marka: ORNO Home | Symbol: OR-GB-439 | Ean: 5900378653776

### PRODUCT DESCRIPTION

The device is intended for wireless switching on and off of electrical devices indoors, including lamps, TV, fans, air conditioners, etc. Switching on and off is carried out using a remote control (transmitter). It is equipped with learning system (automatic login

### General information:

| Max. load:                 | 3000W           |
|----------------------------|-----------------|
| Tiax. Toda.                | 300011          |
| Type of socket:            | 2P+E            |
| Standard of the socket:    | french (type E) |
| Number of sockets:         | 2               |
| Degree of protection (IP): | 20              |
| USB charger:               | No              |
| Nominal voltage:           | 230V~, 50Hz     |
| Colour:                    | white           |
| Safety shutters:           | No              |
| Possibility of extension:  | No              |
| Range in the open area:    | 30 m            |
| Dimensions - depth:        | 13 mm           |
| Dimensions - height:       | 38 mm           |
| Insulation type:           | french (typ E)  |