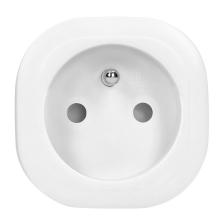

### General information:

| Max. load:                 | 3000W           |
|----------------------------|-----------------|
| Tiax. Toda.                | 300011          |
| Type of socket:            | 2P+E            |
| Standard of the socket:    | french (type E) |
| Number of sockets:         | 2               |
| Degree of protection (IP): | 20              |
| USB charger:               | No              |
| Nominal voltage:           | 230V~, 50Hz     |
| Colour:                    | white           |
| Safety shutters:           | No              |
| Possibility of extension:  | No              |
| Range in the open area:    | 30 m            |
| Dimensions - depth:        | 13 mm           |
| Dimensions - height:       | 38 mm           |
| Insulation type:           | french (typ E)  |