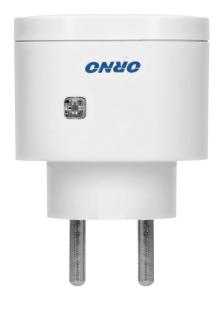

### General information:

| Max. load:                 | 3000W           |
|----------------------------|-----------------|
| Tiax. Toda.                | 300011          |
| Type of socket:            | 2P+E            |
| Standard of the socket:    | french (type E) |
| Number of sockets:         | 2               |
| Degree of protection (IP): | 20              |
| USB charger:               | No              |
| Nominal voltage:           | 230V~, 50Hz     |
| Colour:                    | white           |
| Safety shutters:           | No              |
| Possibility of extension:  | No              |
| Range in the open area:    | 30 m            |
| Dimensions - depth:        | 13 mm           |
| Dimensions - height:       | 38 mm           |
| Insulation type:           | french (typ E)  |