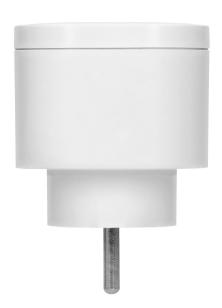

### General information:

| Max. load:                 | 3000W           |
|----------------------------|-----------------|
| Tiax. Toda.                | 300011          |
| Type of socket:            | 2P+E            |
| Standard of the socket:    | french (type E) |
| Number of sockets:         | 2               |
| Degree of protection (IP): | 20              |
| USB charger:               | No              |
| Nominal voltage:           | 230V~, 50Hz     |
| Colour:                    | white           |
| Safety shutters:           | No              |
| Possibility of extension:  | No              |
| Range in the open area:    | 30 m            |
| Dimensions - depth:        | 13 mm           |
| Dimensions - height:       | 38 mm           |
| Insulation type:           | french (typ E)  |