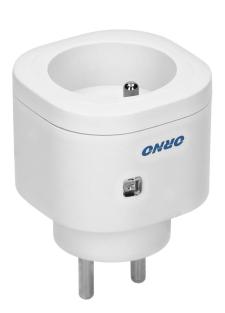

### General information:

| Max. load:                 | 3000W           |
|----------------------------|-----------------|
| Tiax. Toda.                | 300011          |
| Type of socket:            | 2P+E            |
| Standard of the socket:    | french (type E) |
| Number of sockets:         | 2               |
| Degree of protection (IP): | 20              |
| USB charger:               | No              |
| Nominal voltage:           | 230V~, 50Hz     |
| Colour:                    | white           |
| Safety shutters:           | No              |
| Possibility of extension:  | No              |
| Range in the open area:    | 30 m            |
| Dimensions - depth:        | 13 mm           |
| Dimensions - height:       | 38 mm           |
| Insulation type:           | french (typ E)  |