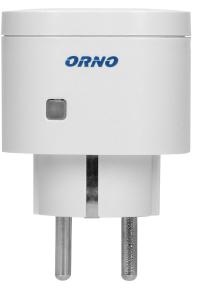

# Mini wireless socket with remote control, 1+1, Schuko

୍ରୁ

憻

**(F**)

Marka: ORNO Home | Symbol: OR-GB-440(GS) | Ean: 5908254811845

## General information:

| Max. load:                       | 3000W           |
|----------------------------------|-----------------|
| Type of socket:                  | 2P+E            |
| Power supply of the transmitter: | 1 x CR2032 V    |
| Standard of the socket:          | Schuko (type F) |
| Number of sockets:               | 1               |
| Degree of protection (IP):       | 20              |
| USB charger:                     | No              |
| Nominal voltage:                 | 230V~, 50Hz     |
| Colour:                          | white           |
| Safety shutters:                 | No              |
| Possibility of extension:        | No              |
| Range in the open area:          | 30 m            |