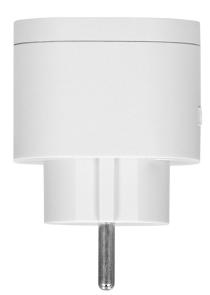

#### **Receiver:**

| Dimensions of the receiver- width (mm):  | 55 |
|------------------------------------------|----|
| Dimensions of the receiver- height (mm): | 55 |
| Dimensions of the receiver- depth (mm):  | 80 |