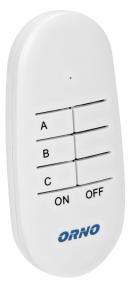

#### PRODUCT DESCRIPTION

The device is intended for wireless switching on and off of electrical devices, such as: lamps, TV, fans, air conditioners, etc. It is suitable for indoor use. Switching on and off is carried out by a remote control (transmitter). The device is equipped with learning system function (automatic login). Schuko type.