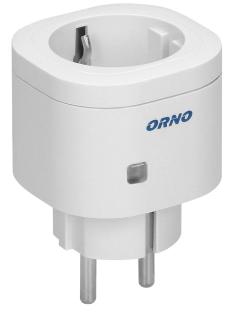

# Mini wireless socket with remote control, 1+1, Schuko

୍ରୁ

憻

**(F**)

Marka: ORNO Home | Symbol: OR-GB-440(GS) | Ean: 5908254811845

## General information:

| Max. load:                       | 3000W           |
|----------------------------------|-----------------|
| Type of socket:                  | 2P+E            |
| Power supply of the transmitter: | 1 x CR2032 V    |
| Standard of the socket:          | Schuko (type F) |
| Number of sockets:               | 1               |
| Degree of protection (IP):       | 20              |
| USB charger:                     | No              |
| Nominal voltage:                 | 230V~, 50Hz     |
| Colour:                          | white           |
| Safety shutters:                 | No              |
| Possibility of extension:        | No              |
| Range in the open area:          | 30 m            |