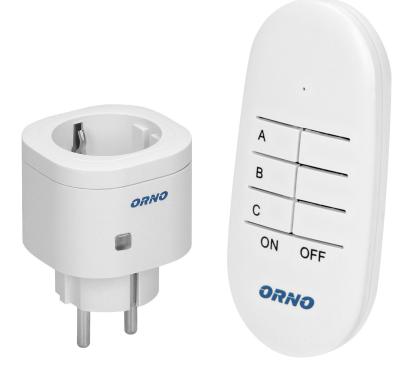

# Mini wireless socket with remote control, 1+1, Schuko

୍ରୁ

憻

**(F**)

Marka: ORNO Home | Symbol: OR-GB-440(GS) | Ean: 5908254811845

#### PRODUCT DESCRIPTION

The device is intended for wireless switching on and off of electrical devices, such as: lamps, TV, fans, air conditioners, etc. It is suitable for indoor use. Switching on and off is carried out by a remote control (transmitter). The device is equipped with learning system function (automatic login). Schuko type.