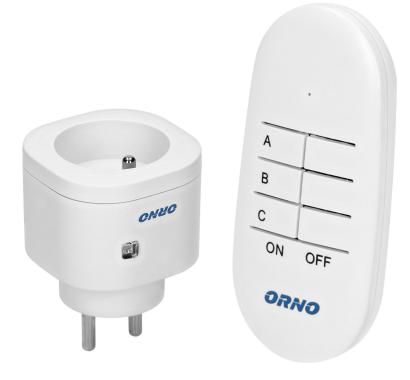

## Wireless socket with remote control, 1+1 MINI

<u>에</u> @

Ð

Marka: ORNO Home | Symbol: OR-GB-440 | Ean: 5900378653790

#### PRODUCT DESCRIPTION

The device is intended for wireless switching on and off of electrical devices indoors, including lamps, TV, fans, air conditioners, etc. Switching on and off is carried out using a remote control (transmitter). It is equipped with learning system (automatic login).