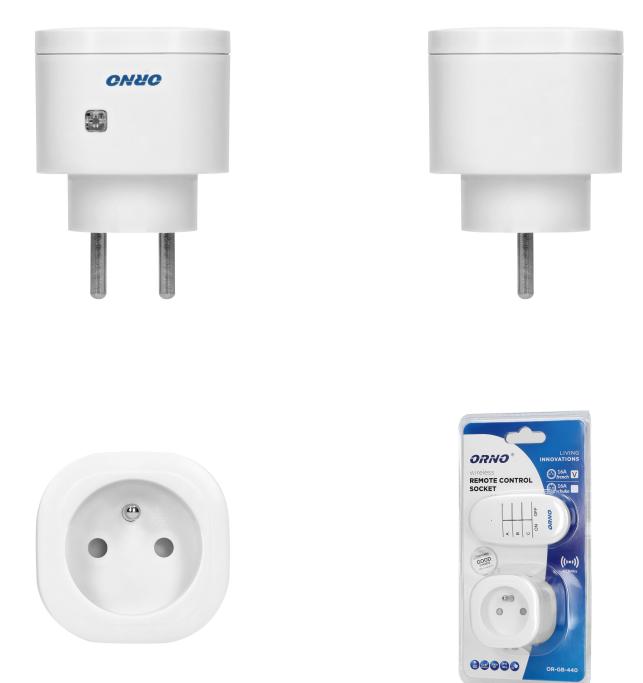

## Wireless socket with remote control, 1+1 MINI

<u>에</u> @

Ð

Marka: ORNO Home | Symbol: OR-GB-440 | Ean: 5900378653790

#### PRODUCT DESCRIPTION

The device is intended for wireless switching on and off of electrical devices indoors, including lamps, TV, fans, air conditioners, etc. Switching on and off is carried out using a remote control (transmitter). It is equipped with learning system (automatic login).