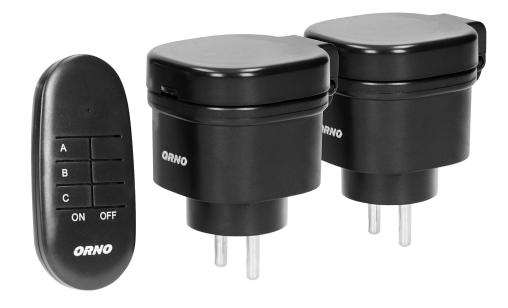

# Outdoor mini wireless sockets with remote control, 2+1, IP44, Schuko

Marka: ORNO Home | Symbol: OR-GB-441(GS) | Ean: 5908254811869

### PRODUCT DESCRIPTION

The device is intended for wireless switching ON and OFF of electrical devices outside and inside, including: outdoor lighting, advertising, sprinklers, ponds, electric roller shutters, etc. Switching is carried out by means of a remote control (transmitter). The device is equipped with learning system function (automatic login). Schuko type.