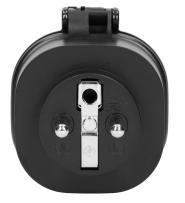

## General information:

| Max. load:                 | 3000W           |
|----------------------------|-----------------|
| Type of socket:            | 2P+E            |
| Standard of the socket:    | french (type E) |
| Degree of protection (IP): | 44              |
| USB charger:               | No              |
| Nominal voltage:           | 230V~, 50Hz     |
| Colour:                    | black           |
| Safety shutters:           | No              |
| Possibility of extension:  | No              |
| Range in the open area:    | 30 m            |
| Dimensions - depth:        | 38 mm           |
| Dimensions - height:       | 13 mm           |
| Insulation type:           | french (typ E)  |