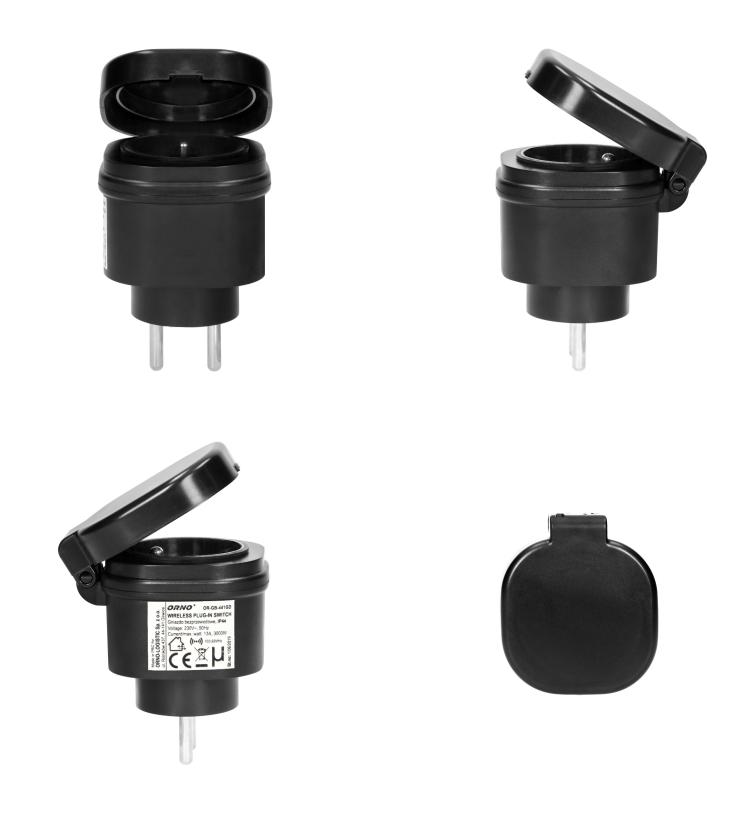

## General information:

| Max. load:                 | 3000W           |
|----------------------------|-----------------|
| Type of socket:            | 2P+E            |
| Standard of the socket:    | french (type E) |
| Degree of protection (IP): | 44              |
| USB charger:               | No              |
| Nominal voltage:           | 230V~, 50Hz     |
| Colour:                    | black           |
| Safety shutters:           | No              |
| Possibility of extension:  | No              |
| Range in the open area:    | 30 m            |
| Dimensions - depth:        | 38 mm           |
| Dimensions - height:       | 13 mm           |
| Insulation type:           | french (typ E)  |

#### **Receiver:**

| Dimensions of the receiver- width (mm):  | 55 |
|------------------------------------------|----|
| Dimensions of the receiver- height (mm): | 55 |
| Dimensions of the receiver- depth (mm):  | 80 |