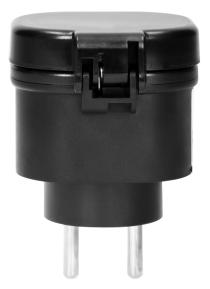

## General information:

| Max. load:                 | 3000W           |
|----------------------------|-----------------|
| Type of socket:            | 2P+E            |
| Standard of the socket:    | french (type E) |
| Degree of protection (IP): | 44              |
| USB charger:               | No              |
| Nominal voltage:           | 230V~, 50Hz     |
| Colour:                    | black           |
| Safety shutters:           | No              |
| Possibility of extension:  | No              |
| Range in the open area:    | 30 m            |
| Dimensions - depth:        | 38 mm           |
| Dimensions - height:       | 13 mm           |
| Insulation type:           | french (typ E)  |