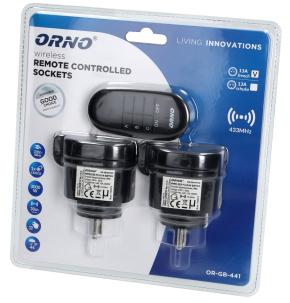

# Set of outdoor wireless sockets with remote control, 2+1

<u>الب</u>

Marka: ORNO Home | Symbol: OR-GB-441 | Ean: 5900378653844

#### PRODUCT DESCRIPTION

The device is intended for wireless switching ON and OFF of electrical devices outside and inside including: outdoor lighting, advertising, sprinklers, ponds, electric roller shutters, etc. Switching is carried out by means of a remote control (transmitter). Learning system (automatic login).