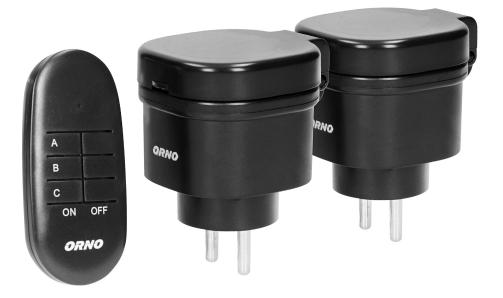

# Set of outdoor wireless sockets with remote control, 2+1

<u>الب</u>

Marka: ORNO Home | Symbol: OR-GB-441 | Ean: 5900378653844

#### PRODUCT DESCRIPTION

The device is intended for wireless switching ON and OFF of electrical devices outside and inside including: outdoor lighting, advertising, sprinklers, ponds, electric roller shutters, etc. Switching is carried out by means of a remote control (transmitter). Learning system (automatic login).

## General information:

| Max. load:                 | 3000W           |
|----------------------------|-----------------|
| Type of socket:            | 2P+E            |
| Standard of the socket:    | french (type E) |
| Degree of protection (IP): | 44              |
| USB charger:               | No              |
| Nominal voltage:           | 230V~, 50Hz     |
| Colour:                    | black           |
| Safety shutters:           | No              |
| Possibility of extension:  | No              |
| Range in the open area:    | 30 m            |
| Dimensions - depth:        | 38 mm           |
| Dimensions - height:       | 13 mm           |
| Insulation type:           | french (typ E)  |