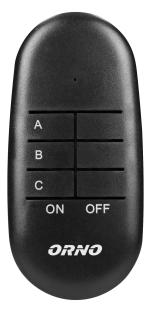

#### PRODUCT DESCRIPTION

The device is intended for wireless switching ON and OFF of electrical devices outside and inside including: outdoor lighting, advertising, sprinklers, ponds, electric roller shutters, etc. Switching is carried out by means of a remote control (transmitter). Learning system (automatic login).