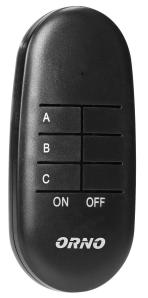

#### PRODUCT DESCRIPTION

The device is intended for wireless switching ON and OFF of electrical devices outside and inside including: outdoor lighting, advertising, sprinklers, ponds, electric roller shutters, etc. Switching is carried out by means of a remote control (transmitter). Learning system (automatic login).