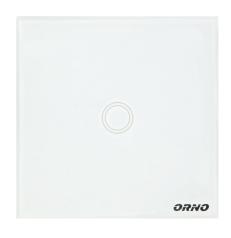

### PRODUCT DESCRIPTION

Modern glass crystal switch, controlled manually or wirelessly using a remote control. Designed for mounting in a standard junction box Ø60 mm.