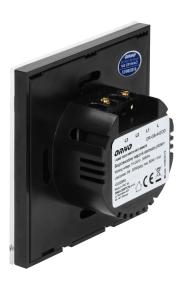

### PRODUCT DESCRIPTION

Modern glass crystal switch, controlled manually or wirelessly using a remote control. Designed for mounting in a standard junction box Ø60 mm.

### General information:

| Max. load:                 | 3-300W      |
|----------------------------|-------------|
| Degree of protection (IP): | 20          |
| USB charger:               | No          |
| Nominal voltage:           | 230V~, 50Hz |
| Colour:                    | white       |
| Safety shutters:           | No          |
| Possibility of extension:  | No          |
| Range in the open area:    | 30 m        |
| Dimensions - depth:        | 14 mm       |
| Dimensions - height:       | 53 mm       |

### Receiver:

| Dimensions of the receiver- width (mm):  | 86 |
|------------------------------------------|----|
| Dimensions of the receiver- height (mm): | 86 |
| Dimensions of the receiver- depth (mm):  | 37 |