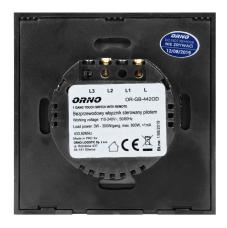

### General information:

| Max. load:                 | 3-300W      |
|----------------------------|-------------|
| Degree of protection (IP): | 20          |
| USB charger:               | No          |
| Nominal voltage:           | 230V~, 50Hz |
| Colour:                    | white       |
| Safety shutters:           | No          |
| Possibility of extension:  | No          |
| Range in the open area:    | 30 m        |
| Dimensions - depth:        | 14 mm       |
| Dimensions - height:       | 53 mm       |

### Receiver:

| Dimensions of the receiver- width (mm):  | 86 |
|------------------------------------------|----|
| Dimensions of the receiver- height (mm): | 86 |
| Dimensions of the receiver- depth (mm):  | 37 |