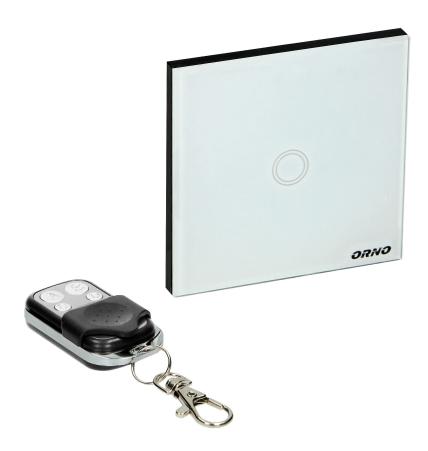

# Wireless, 1 gang touch switch with remote control

Marka: Orno | Symbol: OR-GB-442 | Ean: 5900378654506

ORNO

### PRODUCT DESCRIPTION

Modern glass crystal switch, controlled manually or wirelessly using a remote control. Designed for mounting in a standard junction box Ø60 mm.