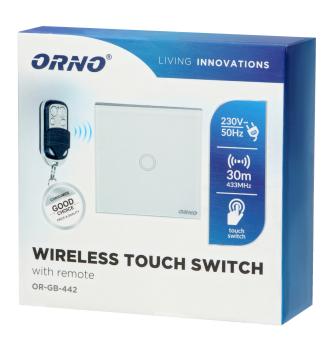

# Wireless, 1 gang touch switch with remote control

Marka: Orno | Symbol: OR-GB-442 | Ean: 5900378654506

ORNO

### PRODUCT DESCRIPTION

Modern glass crystal switch, controlled manually or wirelessly using a remote control. Designed for mounting in a standard junction box Ø60 mm.

### General information:

| Max. load:                 | 3-300W      |
|----------------------------|-------------|
| Degree of protection (IP): | 20          |
| USB charger:               | No          |
| Nominal voltage:           | 230V~, 50Hz |
| Colour:                    | white       |
| Safety shutters:           | No          |
| Possibility of extension:  | No          |
| Range in the open area:    | 30 m        |
| Dimensions - depth:        | 14 mm       |
| Dimensions - height:       | 53 mm       |