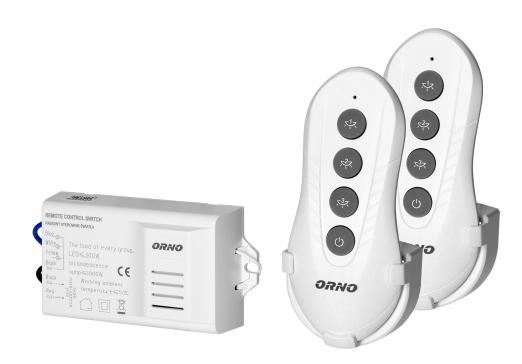

# Wireless lighting programmer with 3-channel remote control units (2 pcs.)

Marka: ORNO Home | Symbol: OR-GB-448 | Ean: 5908254817144

#### PRODUCT DESCRIPTION

The device is intended for wireless switching on and off of electrical devices inside rooms e.g., lighting. Switching on and off is done with a use of a remote-control unit (transmitter, 2 pcs included). The receiver is connected to the lighting like a normal switch. It is possible to simultaneously turn on and off all of the connected devices (lamps).

### General information:

| Range in the open area:                         | 30 m                       |
|-------------------------------------------------|----------------------------|
| Power supply of the receiver:                   | 230V~, 50Hz                |
| Max. load:                                      | 1000 W                     |
| Colour:                                         | white-black                |
| Degree of protection (IP):                      | 20                         |
| Other features:                                 | 2 remote controls included |
| Dimensions of the of the receiver - width (mm): | 50                         |
| Dimensions of the of the receiver -height (mm): | 115                        |
| Dimensions of the of the receiver - depth(mm):  | 25                         |
| Maximum transmitter power:                      | <10 mW                     |

#### **Transmitter:**

| Power supply of the transmitter:        | 2 x AAA |
|-----------------------------------------|---------|
| Dimensions of the transmitter - width:  | 52 mm   |
| Dimensions of the transmitter - height: | 103 mm  |
| Dimensions of the transmitter - depth:  | 33 mm   |