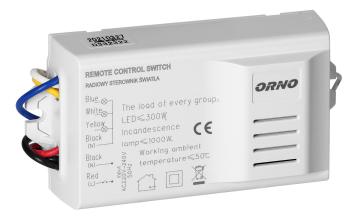

#### PRODUCT DESCRIPTION

The device is intended for wireless switching on and off of electrical devices inside rooms e.g., lighting. Switching on and off is done with a use of a remote-control unit (transmitter, 2 pcs included). The receiver is connected to the lighting like a normal switch. It is possible to simultaneously turn on and off all of the connected devices (lamps).

### General information:

| Range in the open area:                         | 30 m                       |
|-------------------------------------------------|----------------------------|
| Power supply of the receiver:                   | 230V~, 50Hz                |
| Max. load:                                      | 1000 W                     |
| Colour:                                         | white-black                |
| Degree of protection (IP):                      | 20                         |
| Other features:                                 | 2 remote controls included |
| Dimensions of the of the receiver - width (mm): | 50                         |
| Dimensions of the of the receiver -height (mm): | 115                        |
| Dimensions of the of the receiver - depth(mm):  | 25                         |
| Maximum transmitter power:                      | <10 mW                     |