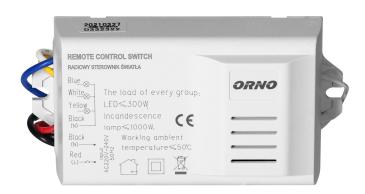

#### PRODUCT DESCRIPTION

The device is intended for wireless switching on and off of electrical devices inside rooms e.g., lighting. Switching on and off is done with a use of a remote-control unit (transmitter, 2 pcs included). The receiver is connected to the lighting like a normal switch. It is possible to simultaneously turn on and off all of the connected devices (lamps).

### General information:

| Range in the open area:                         | 30 m                       |
|-------------------------------------------------|----------------------------|
| Power supply of the receiver:                   | 230V~, 50Hz                |
| Max. load:                                      | 1000 W                     |
| Colour:                                         | white-black                |
| Degree of protection (IP):                      | 20                         |
| Other features:                                 | 2 remote controls included |
| Dimensions of the of the receiver - width (mm): | 50                         |
| Dimensions of the of the receiver -height (mm): | 115                        |
| Dimensions of the of the receiver - depth(mm):  | 25                         |
| Maximum transmitter power:                      | <10 mW                     |