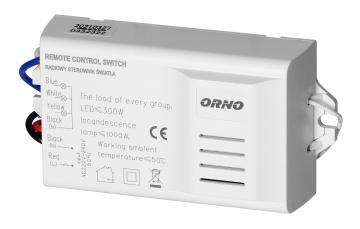

#### PRODUCT DESCRIPTION

The device is intended for wireless switching on and off of electrical devices inside rooms e.g., lighting. Switching on and off is done with a use of a remote-control unit (transmitter, 2 pcs included). The receiver is connected to the lighting like a normal switch. It is possible to simultaneously turn on and off all of the connected devices (lamps).

### General information:

| Range in the open area:                         | 30 m                       |
|-------------------------------------------------|----------------------------|
| Power supply of the receiver:                   | 230V~, 50Hz                |
| Max. load:                                      | 1000 W                     |
| Colour:                                         | white-black                |
| Degree of protection (IP):                      | 20                         |
| Other features:                                 | 2 remote controls included |
| Dimensions of the of the receiver - width (mm): | 50                         |
| Dimensions of the of the receiver -height (mm): | 115                        |
| Dimensions of the of the receiver - depth(mm):  | 25                         |
| Maximum transmitter power:                      | <10 mW                     |