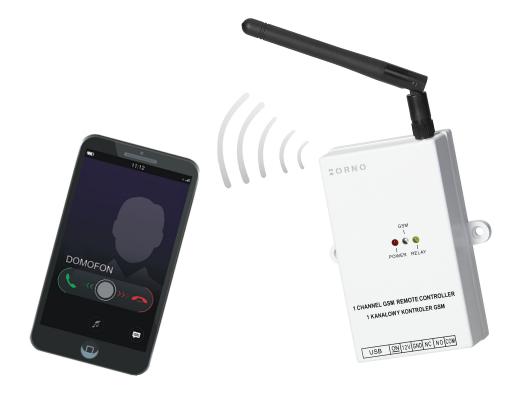

#### **PRODUCT DESCRIPTION**

The device easily allows remote control of the entrance, opening of doors, entrance gates, wickets, barriers or other devices. Operation by SMS message or telephone call. The dual-band GSM module, which supports 4G (2G and 3G support is planned to be dropped in the future), ensures that the device will be ready for the years to come. With this solution, the device can take advantage of the latest data transmission technologies, providing fast and reliable network access. Thanks to the USB input, the device can also be configured via a PC. Relay output: 10A.