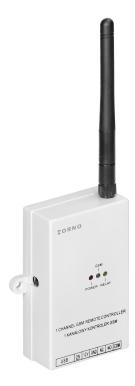

#### **PRODUCT DESCRIPTION**

The device easily allows remote control of the entrance, opening of doors, entrance gates, wickets, barriers or other devices. Operation by SMS message or telephone call. The dual-band GSM module, which supports 4G (2G and 3G support is planned to be dropped in the future), ensures that the device will be ready for the years to come. With this solution, the device can take advantage of the latest data transmission technologies, providing fast and reliable network access. Thanks to the USB input, the device can also be configured via a PC. Relay output: 10A.

## General information:

| Nominal voltage [VDC]:           | 12                         |
|----------------------------------|----------------------------|
| Max. current[A]:                 | 10                         |
| Max. Load [W]:                   | 2300                       |
| Door status indication:          | Tak                        |
| Suitable for collective garages: | Tak                        |
| With manual transmitter:         | Nie                        |
| Height [mm]:                     | 140                        |
| Width [mm]:                      | 76                         |
| Depth [mm]:                      | 27                         |
| Other features:                  | Programowanie za pomocą PC |
| USB port:                        | Tak                        |
| Network:                         | 4G                         |
| GSM band:                        | 900/1800MHz                |