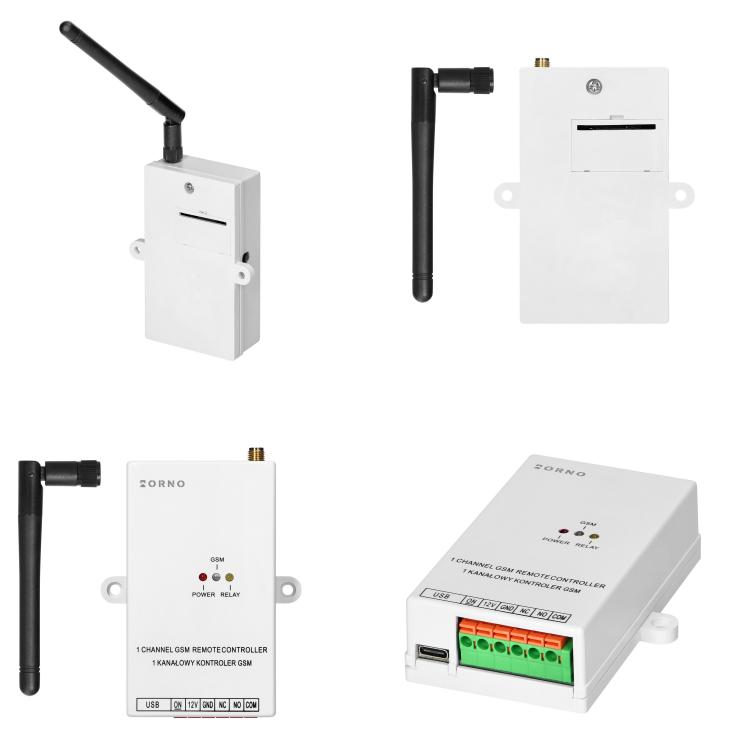

#### **PRODUCT DESCRIPTION**

The device easily allows remote control of the entrance, opening of doors, entrance gates, wickets, barriers or other devices. Operation by SMS message or telephone call. The dual-band GSM module, which supports 4G (2G and 3G support is planned to be dropped in the future), ensures that the device will be ready for the years to come. With this solution, the device can take advantage of the latest data transmission technologies, providing fast and reliable network access. Thanks to the USB input, the device can also be configured via a PC. Relay output: 10A.

## General information:

| Nominal voltage [VDC]:           | 12                         |
|----------------------------------|----------------------------|
| Max. current[A]:                 | 10                         |
| Max. Load [W]:                   | 2300                       |
| Door status indication:          | Tak                        |
| Suitable for collective garages: | Tak                        |
| With manual transmitter:         | Nie                        |
| Height [mm]:                     | 140                        |
| Width [mm]:                      | 76                         |
| Depth [mm]:                      | 27                         |
| Other features:                  | Programowanie za pomocą PC |
| USB port:                        | Tak                        |
| Network:                         | 4G                         |
| GSM band:                        | 900/1800MHz                |