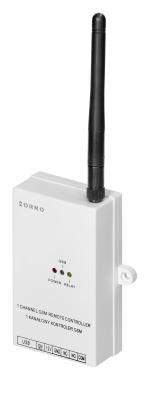

#### **PRODUCT DESCRIPTION**

The device easily allows remote control of the entrance, opening of doors, entrance gates, wickets, barriers or other devices. Operation by SMS message or telephone call. The dual-band GSM module, which supports 4G (2G and 3G support is planned to be dropped in the future), ensures that the device will be ready for the years to come. With this solution, the device can take advantage of the latest data transmission technologies, providing fast and reliable network access. Thanks to the USB input, the device can also be configured via a PC. Relay output: 10A.

## General information:

| Nominal voltage [VDC]:           | 12                         |
|----------------------------------|----------------------------|
| Max. current[A]:                 | 10                         |
| Max. Load [W]:                   | 2300                       |
| Door status indication:          | Tak                        |
| Suitable for collective garages: | Tak                        |
| With manual transmitter:         | Nie                        |
| Height [mm]:                     | 140                        |
| Width [mm]:                      | 76                         |
| Depth [mm]:                      | 27                         |
| Other features:                  | Programowanie za pomocą PC |
| USB port:                        | Tak                        |
| Network:                         | 4G                         |
| GSM band:                        | 900/1800MHz                |