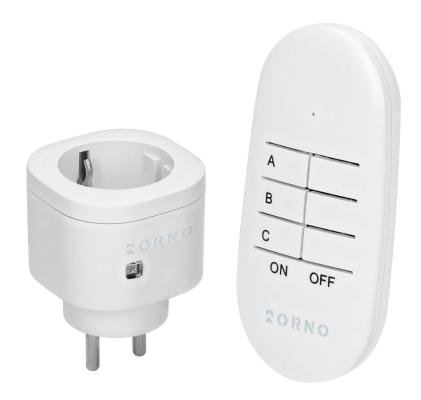

## PRODUCT DESCRIPTION

The set of wireless mini sockets with remote control is the solution for those who want to remotely operate the electrical devices both at home and in the workplace.

The set enables to wirelessly switch on and off indoor lighting, such as Christmas trees, lamps or garlands. The white classic finish perfectly composes with different arrangements.

The set includes compact in size remote control (38x80,5x13mm), which ensures convenient uni-directional operation, and the Schuko-type power socket (2P+E) is compatible with many devices. IP20 rate facilitates indoor installation in dry places, not exposed to moisture. The socket measures 55x55x80 mm.

The remote control and the receiver are very compact in size which makes them look aesthetic. The transmitter's supply voltage (1xCR2032) and the range up to 30 m in the open field ensure stable operation in different conditions.