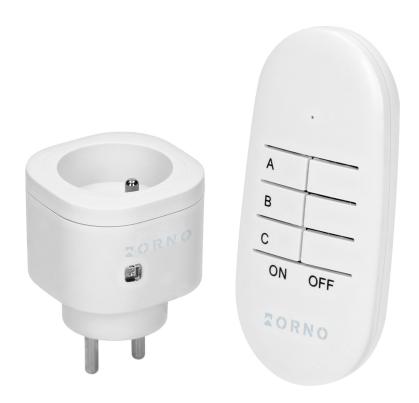

## PRODUCT DESCRIPTION

The set of wireless mini sockets with remote control is the solution for those who want to remotely operate the electrical devices both in the home and in the workplace.

The set enables to wirelessly switch on and off indoor lighting, such as Christmas trees, lamps or garlands. The white classic finish perfectly composes with different arrangements.

The set includes compact in size remote control (38x80,5x13mm), which ensures convenient uni-directional operation, and French-type power socket (2P+E), which is compatible with many devices. IP20 rate facilitates indoor installation in dry places, not exposed to moisture. The socket measures 55x55x80 mm.

The remote control and the receiver are very compact in size which makes them look aesthetic. The transmitter's supply voltage (1xCR2032) and the range up to 30 m in the open field ensure stable operation in different conditions.