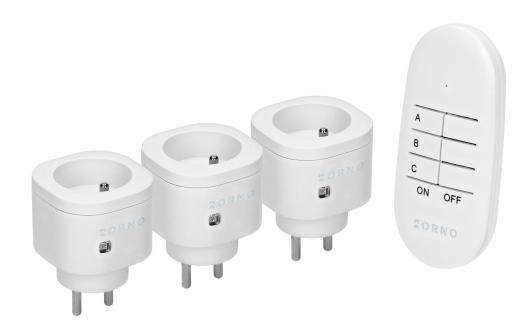

The set includes compact in size remote control (38x80.5x13mm), which ensures convenient uni-directional operation, and three single French-type power sockets (2P+E), which are compatible with many devices. IP20 rate facilitates indoor installation in dry places, not exposed to moisture. The sockets measure 55x55x80 mm each.

The remote control and the receiver are very compact in size which makes them look aesthetic. The transmitter's supply voltage (1xCR2032) and the range up to 30 m in the open field ensure stable operation in different conditions.