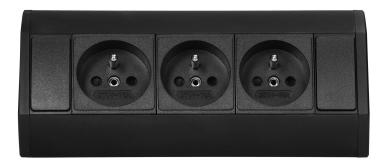

## PRODUCT DESCRIPTION

A furniture socket is a practical solution that works well in interiors where easy access to electricity is needed. The presented socket is surface-mounted and thanks to its design it may be aesthetically integrated into, e. g. desks, bathroom cabinets or office countertops. It is IP20 rated and may be installed in dry places not exposed to moisture.

It is equipped with three French-type sockets (3x2P+E). This enables to connect three devices in one place in a

tangle free and neat manner. The operation of the socket is effective and safe due to 230V voltage and max. load of 3680W. The cable (3x1.5mm2) 0.6m long facilitates to connect devices and ensures flexibility and durability.

The socket is made of black plastic. It is elegant and modern; thus, easily adapts in multitude of spaces.

€

<u>에</u> ହ

Grey and silver as well as Schuko-type versions are also available.