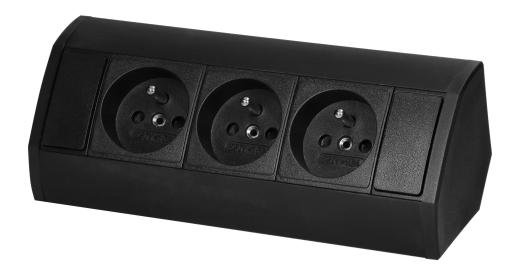

## PRODUCT DESCRIPTION

A furniture socket is a practical solution that works well in interiors where easy access to electricity is needed. The presented socket is surface-mounted and thanks to its design it may be aesthetically integrated into, e. g. desks, bathroom cabinets or office countertops. It is IP20 rated and may be installed in dry places not exposed to moisture.

It is equipped with three French-type sockets (3x2P+E). This enables to connect three devices in one place in a

tangle free and neat manner. The operation of the socket is effective and safe due to 230V voltage and max. load of 3680W. The cable (3x1.5mm2) 0.6m long facilitates to connect devices and ensures flexibility and durability.

The socket is made of black plastic. It is elegant and modern; thus, easily adapts in multitude of spaces.

€

<u>에</u> ହ

Grey and silver as well as Schuko-type versions are also available.