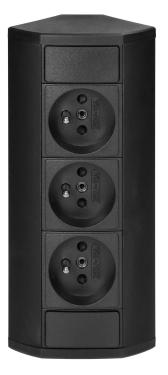

## PRODUCT DESCRIPTION

A furniture socket is a practical solution that works well in interiors where easy access to electricity is needed. The presented socket is surface-mounted and thanks to its design it may be aesthetically integrated into, e. g. desks, bathroom cabinets or office countertops. It is IP20 rated and may be installed in dry places not exposed to moisture.

It is equipped with three French-type sockets (3x2P+E). This enables to connect three devices in one place in a

tangle free and neat manner. The operation of the socket is effective and safe due to 230V voltage and max. load of 3680W. The cable (3x1.5mm2) 0.6m long facilitates to connect devices and ensures flexibility and durability.

The socket is made of black plastic. It is elegant and modern; thus, easily adapts in multitude of spaces.

€

<u>에</u> ହ

Grey and silver as well as Schuko-type versions are also available.