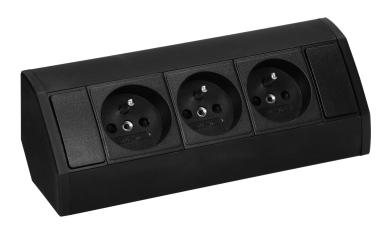

## PRODUCT DESCRIPTION

A furniture socket is a practical solution that works well in interiors where easy access to electricity is needed. The presented socket is surface-mounted and thanks to its design it may be aesthetically integrated into, e. g. desks, bathroom cabinets or office countertops. It is IP20 rated and may be installed in dry places not exposed to moisture.

It is equipped with three French-type sockets (3x2P+E). This enables to connect three devices in one place in a

tangle free and neat manner. The operation of the socket is effective and safe due to 230V voltage and max. load of 3680W. The cable (3x1.5mm2) 0.6m long facilitates to connect devices and ensures flexibility and durability.

The socket is made of black plastic. It is elegant and modern; thus, easily adapts in multitude of spaces.

€

<u>에</u> ହ

Grey and silver as well as Schuko-type versions are also available.