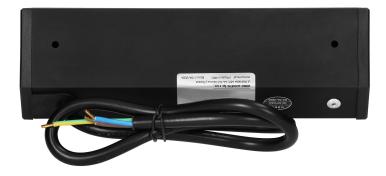

It is equipped with three French-type sockets (3x2P+E). This enables to connect three devices in one place in a

tangle free and neat manner. The operation of the socket is effective and safe due to 230V voltage and max. load of 3680W. The cable (3x1.5mm2) 0.6m long facilitates to connect devices and ensures flexibility and durability.

#### General information:

| Model:                                             | Montaż powierzchniowy |
|----------------------------------------------------|-----------------------|
| Folding:                                           | nie                   |
| Nominal voltage [V]:                               | 230                   |
| Frequency [Hz]:                                    | 50                    |
| Max. Load [W]:                                     | 3680W                 |
| Standard of the socket:                            | French (typ E)        |
| Number of socket outlets French standard (Type E): | 3                     |
| Degree of protection (IP):                         | IP20                  |
| Shape:                                             | Inne                  |
| Length [mm]:                                       | 64                    |
| Width [mm]:                                        | 196                   |
| Height [mm]:                                       | 64                    |
| Material:                                          | Tworzywo sztuczne     |
| Color:                                             | Czarny                |
| Wire length [m]:                                   | 0.6                   |
| Type of cable:                                     | 3x1,5mm2              |