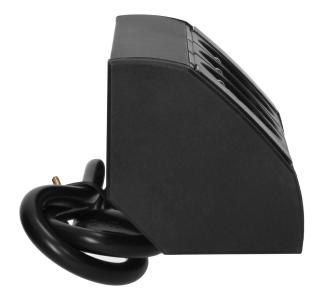

## PRODUCT DESCRIPTION

A furniture socket is a practical solution that works well in interiors where easy access to electricity is needed. The presented socket is surface-mounted and thanks to its design it may be aesthetically integrated into, e. g. desks, bathroom cabinets or office countertops. It is IP20 rated and may be installed in dry places not exposed to moisture.

It is equipped with three French-type sockets (3x2P+E). This enables to connect three devices in one place in a

tangle free and neat manner. The operation of the socket is effective and safe due to 230V voltage and max. load of 3680W. The cable (3x1.5mm2) 0.6m long facilitates to connect devices and ensures flexibility and durability.

The socket is made of black plastic. It is elegant and modern; thus, easily adapts in multitude of spaces.

€

<u>에</u> ହ

Grey and silver as well as Schuko-type versions are also available.