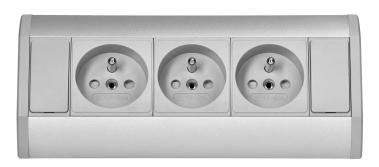

## PRODUCT DESCRIPTION

A furniture socket is a practical solution that works well in interiors where easy access to electricity is needed. The presented socket is surface-mounted and thanks to its design it may be aesthetically integrated into, e. g. desks, bathroom cabinets or office countertops. It is IP20 rated and may be installed in dry places not exposed to moisture.

It is equipped with three French-type sockets (3x2P+E). This enables to connect three devices in one place in a

tangle free and neat manner. The operation of the socket is effective and safe due to 230V voltage and max. load of 3680W. The cable (3x1.5mm2) 0.6m long facilitates to connect devices and ensures flexibility and durability.

The socket is made of grey and silver plastic. It is elegant and modern; thus, easily adapts in multitude of spaces.

Black as well as Schuko-type versions are also available.