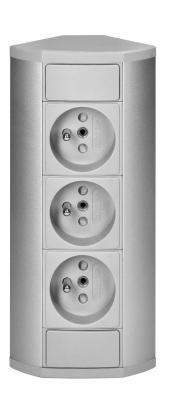

## PRODUCT DESCRIPTION

A furniture socket is a practical solution that works well in interiors where easy access to electricity is needed. The presented socket is surface-mounted and thanks to its design it may be aesthetically integrated into, e. g. desks, bathroom cabinets or office countertops. It is IP20 rated and may be installed in dry places not exposed to moisture.

It is equipped with three French-type sockets (3x2P+E). This enables to connect three devices in one place in a

tangle free and neat manner. The operation of the socket is effective and safe due to 230V voltage and max. load of 3680W. The cable (3x1.5mm2) 0.6m long facilitates to connect devices and ensures flexibility and durability.

The socket is made of grey and silver plastic. It is elegant and modern; thus, easily adapts in multitude of spaces.

Black as well as Schuko-type versions are also available.