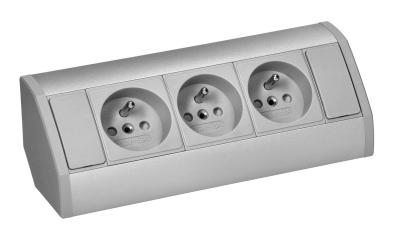

## PRODUCT DESCRIPTION

A furniture socket is a practical solution that works well in interiors where easy access to electricity is needed. The presented socket is surface-mounted and thanks to its design it may be aesthetically integrated into, e. g. desks, bathroom cabinets or office countertops. It is IP20 rated and may be installed in dry places not exposed to moisture.

It is equipped with three French-type sockets (3x2P+E). This enables to connect three devices in one place in a

tangle free and neat manner. The operation of the socket is effective and safe due to 230V voltage and max. load of 3680W. The cable (3x1.5mm2) 0.6m long facilitates to connect devices and ensures flexibility and durability.

The socket is made of grey and silver plastic. It is elegant and modern; thus, easily adapts in multitude of spaces.

Black as well as Schuko-type versions are also available.