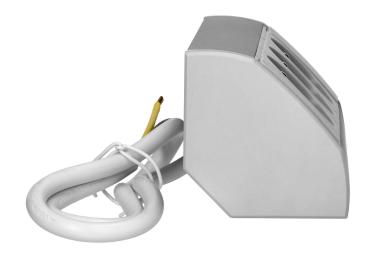

It is equipped with three French-type sockets (3x2P+E). This enables to connect three devices in one place in a

tangle free and neat manner. The operation of the socket is effective and safe due to 230V voltage and max. load of 3680W. The cable (3x1.5mm2) 0.6m long facilitates to connect devices and ensures flexibility and durability.