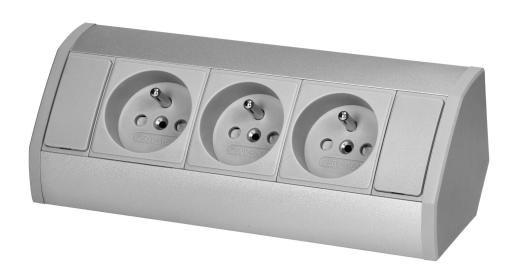

## PRODUCT DESCRIPTION

A furniture socket is a practical solution that works well in interiors where easy access to electricity is needed. The presented socket is surface-mounted and thanks to its design it may be aesthetically integrated into, e. g. desks, bathroom cabinets or office countertops. It is IP20 rated and may be installed in dry places not exposed to moisture.

It is equipped with three French-type sockets (3x2P+E). This enables to connect three devices in one place in a

tangle free and neat manner. The operation of the socket is effective and safe due to 230V voltage and max. load of 3680W. The cable (3x1.5mm2) 0.6m long facilitates to connect devices and ensures flexibility and durability.

The socket is made of grey and silver plastic. It is elegant and modern; thus, easily adapts in multitude of spaces.

Black as well as Schuko-type versions are also available.