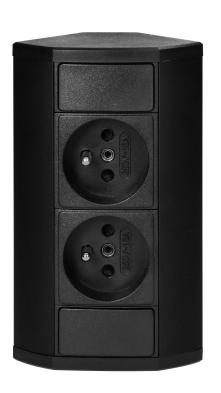

## PRODUCT DESCRIPTION

A furniture socket is a practical solution that works well in interiors where easy access to electricity is needed. The presented socket is surface-mounted and thanks to its design it may be aesthetically integrated into, e. g. desks, bathroom cabinets or office countertops. It is IP20 rated and may be installed in dry places not exposed to moisture.

It is equipped with two French-type sockets (2x2P+E). This enables to connect two devices in one place in a

tangle free and neat manner. The operation of the socket is effective and safe due to 230V voltage and max. load of 3680W. The cable (3x1.5mm2) 0.6m long facilitates to connect devices and ensures flexibility and durability.

The socket is made of black plastic. It is elegant and modern; thus, easily adapts in multitude of spaces.

Grey and silver as well as Schuko-type versions are also available.