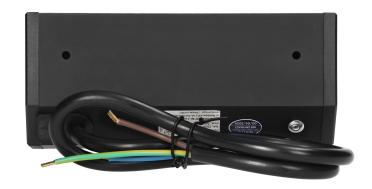

It is equipped with two French-type sockets (2x2P+E). This enables to connect two devices in one place in a

tangle free and neat manner. The operation of the socket is effective and safe due to 230V voltage and max. load of 3680W. The cable (3x1.5mm2) 0.6m long facilitates to connect devices and ensures flexibility and durability.

## General information:

| Model:                                             | Montaż powierzchniowy |
|----------------------------------------------------|-----------------------|
| Folding:                                           | nie                   |
| Nominal voltage [V]:                               | 230                   |
| Frequency [Hz]:                                    | 50                    |
| Max. Load [W]:                                     | 3680W                 |
| Standard of the socket:                            | French (typ E)        |
| Number of socket outlets French standard (Type E): | 2                     |
| Degree of protection (IP):                         | IP20                  |
| Shape:                                             | Inne                  |
| Length [mm]:                                       | 64                    |
| Width [mm]:                                        | 150                   |
| Height [mm]:                                       | 64                    |
| Material:                                          | Tworzywo sztuczne     |
| Color:                                             | Czarny                |
| Wire length [m]:                                   | 0.6                   |
| Type of cable:                                     | 3x1,5mm2              |