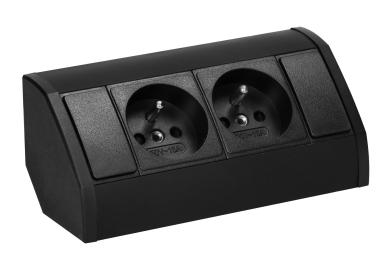

## PRODUCT DESCRIPTION

A furniture socket is a practical solution that works well in interiors where easy access to electricity is needed. The presented socket is surface-mounted and thanks to its design it may be aesthetically integrated into, e. g. desks, bathroom cabinets or office countertops. It is IP20 rated and may be installed in dry places not exposed to moisture.

It is equipped with two French-type sockets (2x2P+E). This enables to connect two devices in one place in a

tangle free and neat manner. The operation of the socket is effective and safe due to 230V voltage and max. load of 3680W. The cable (3x1.5mm2) 0.6m long facilitates to connect devices and ensures flexibility and durability.

The socket is made of black plastic. It is elegant and modern; thus, easily adapts in multitude of spaces.

Grey and silver as well as Schuko-type versions are also available.