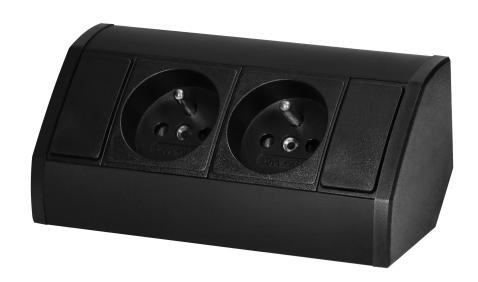

## PRODUCT DESCRIPTION

A furniture socket is a practical solution that works well in interiors where easy access to electricity is needed. The presented socket is surface-mounted and thanks to its design it may be aesthetically integrated into, e. g. desks, bathroom cabinets or office countertops. It is IP20 rated and may be installed in dry places not exposed to moisture.

It is equipped with two French-type sockets (2x2P+E). This enables to connect two devices in one place in a

tangle free and neat manner. The operation of the socket is effective and safe due to 230V voltage and max. load of 3680W. The cable (3x1.5mm2) 0.6m long facilitates to connect devices and ensures flexibility and durability.

The socket is made of black plastic. It is elegant and modern; thus, easily adapts in multitude of spaces.

Grey and silver as well as Schuko-type versions are also available.