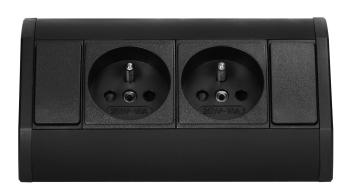

## PRODUCT DESCRIPTION

A furniture socket is a practical solution that works well in interiors where easy access to electricity is needed. The presented socket is surface-mounted and thanks to its design it may be aesthetically integrated into, e. g. desks, bathroom cabinets or office countertops. It is IP20 rated and may be installed in dry places not exposed to moisture.

It is equipped with two French-type sockets (2x2P+E). This enables to connect two devices in one place in a

tangle free and neat manner. The operation of the socket is effective and safe due to 230V voltage and max. load of 3680W. The cable (3x1.5mm2) 0.6m long facilitates to connect devices and ensures flexibility and durability.

The socket is made of black plastic. It is elegant and modern; thus, easily adapts in multitude of spaces.

Grey and silver as well as Schuko-type versions are also available.