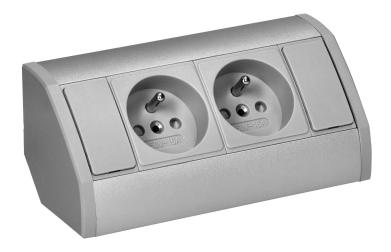

## PRODUCT DESCRIPTION

A furniture socket is a practical solution that works well in interiors where easy access to electricity is needed. The presented socket is surface-mounted and thanks to its design it may be aesthetically integrated into, e. g. desks, bathroom cabinets or office countertops. It is IP20 rated and may be installed in dry places not exposed to moisture.

It is equipped with two French-type sockets (2x2P+E). This enables to connect two devices in one place in a

tangle free and neat manner. The operation of the socket is effective and safe due to 230V voltage and max. load of 3680W. The cable (3x1.5mm2) 0.6m long facilitates to connect devices and ensures flexibility and durability.

The socket is made of grey and silver plastic. It is elegant and modern; thus, easily adapts in multitude of spaces.

Black as well as Schuko-type versions are also available.