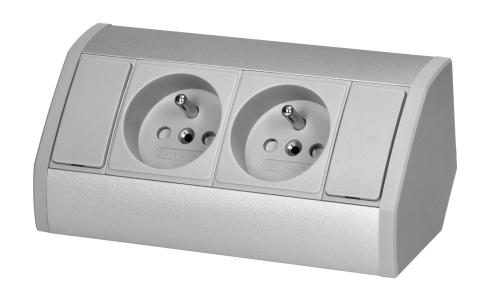

## PRODUCT DESCRIPTION

A furniture socket is a practical solution that works well in interiors where easy access to electricity is needed. The presented socket is surface-mounted and thanks to its design it may be aesthetically integrated into, e. g. desks, bathroom cabinets or office countertops. It is IP20 rated and may be installed in dry places not exposed to moisture.

It is equipped with two French-type sockets (2x2P+E). This enables to connect two devices in one place in a

tangle free and neat manner. The operation of the socket is effective and safe due to 230V voltage and max. load of 3680W. The cable (3x1.5mm2) 0.6m long facilitates to connect devices and ensures flexibility and durability.

The socket is made of grey and silver plastic. It is elegant and modern; thus, easily adapts in multitude of spaces.

Black as well as Schuko-type versions are also available.