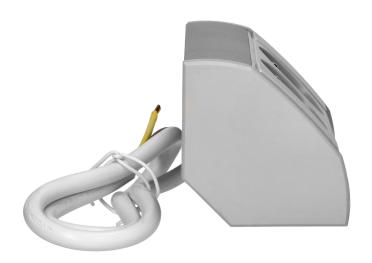

## PRODUCT DESCRIPTION

A furniture socket is a practical solution that works well in interiors where easy access to electricity is needed. The presented socket is surface-mounted and thanks to its design it may be aesthetically integrated into, e. g. desks, bathroom cabinets or office countertops. It is IP20 rated and may be installed in dry places not exposed to moisture.

It is equipped with two French-type sockets (2x2P+E). This enables to connect two devices in one place in a

tangle free and neat manner. The operation of the socket is effective and safe due to 230V voltage and max. load of 3680W. The cable (3x1.5mm2) 0.6m long facilitates to connect devices and ensures flexibility and durability.

The socket is made of grey and silver plastic. It is elegant and modern; thus, easily adapts in multitude of spaces.

Black as well as Schuko-type versions are also available.