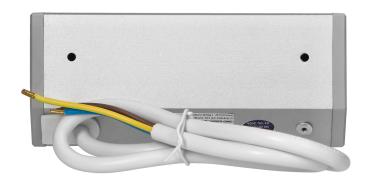

It is equipped with two French-type sockets (2x2P+E). This enables to connect two devices in one place in a

tangle free and neat manner. The operation of the socket is effective and safe due to 230V voltage and max. load of 3680W. The cable (3x1.5mm2) 0.6m long facilitates to connect devices and ensures flexibility and durability.