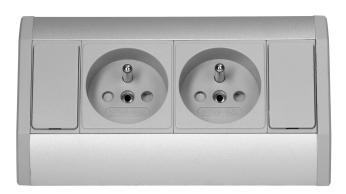

## PRODUCT DESCRIPTION

A furniture socket is a practical solution that works well in interiors where easy access to electricity is needed. The presented socket is surface-mounted and thanks to its design it may be aesthetically integrated into, e. g. desks, bathroom cabinets or office countertops. It is IP20 rated and may be installed in dry places not exposed to moisture.

It is equipped with two French-type sockets (2x2P+E). This enables to connect two devices in one place in a

tangle free and neat manner. The operation of the socket is effective and safe due to 230V voltage and max. load of 3680W. The cable (3x1.5mm2) 0.6m long facilitates to connect devices and ensures flexibility and durability.

The socket is made of grey and silver plastic. It is elegant and modern; thus, easily adapts in multitude of spaces.

Black as well as Schuko-type versions are also available.