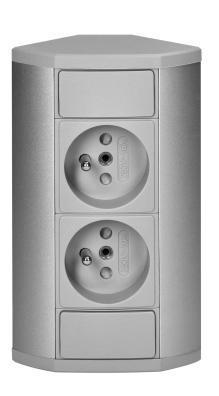

## PRODUCT DESCRIPTION

A furniture socket is a practical solution that works well in interiors where easy access to electricity is needed. The presented socket is surface-mounted and thanks to its design it may be aesthetically integrated into, e. g. desks, bathroom cabinets or office countertops. It is IP20 rated and may be installed in dry places not exposed to moisture.

It is equipped with two French-type sockets (2x2P+E). This enables to connect two devices in one place in a

tangle free and neat manner. The operation of the socket is effective and safe due to 230V voltage and max. load of 3680W. The cable (3x1.5mm2) 0.6m long facilitates to connect devices and ensures flexibility and durability.

The socket is made of grey and silver plastic. It is elegant and modern; thus, easily adapts in multitude of spaces.

Black as well as Schuko-type versions are also available.