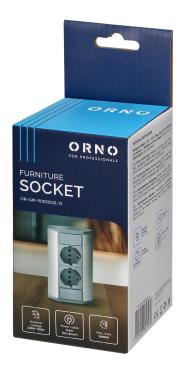

## PRODUCT DESCRIPTION

A furniture socket is a practical solution that works well in interiors where easy access to electricity is needed. The presented socket is surface-mounted and thanks to its design it may be aesthetically integrated into, e. g. desks, bathroom cabinets or office countertops. It is IP20 rated and may be installed in dry places not exposed to moisture.

It is equipped with two Schuko-type sockets (2x2P+E). This enables to connect two devices in one place in a

tangle free and neat manner. The operation of the socket is effective and safe due to 230V voltage and max. load of 3680W. The cable (3x1.5mm2) 0.6m long facilitates to connect devices and ensures flexibility and durability.

The socket is made of grey and silver plastic. It is elegant and modern; thus, easily adapts in multitude of spaces.

Black as well as French-type versions are also available.