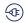

## PRODUCT DESCRIPTION

A furniture socket is a practical solution that works well in interiors where easy access to electricity is needed. The presented socket is surface-mounted and thanks to its design it may be aesthetically integrated into, e. g. desks, bathroom cabinets or office countertops. It is IP20 rated and may be installed in dry places not exposed to moisture.

It is equipped with two Schuko-type sockets (2x2P+E). This enables to connect two devices in one place in a

tangle free and neat manner. The operation of the socket is effective and safe due to 230V voltage and max. load of 3680W. The cable (3x1.5mm2) 0.6m long facilitates to connect devices and ensures flexibility and durability.

The socket is made of grey and silver plastic. It is elegant and modern; thus, easily adapts in multitude of spaces.

Black as well as French-type versions are also available.