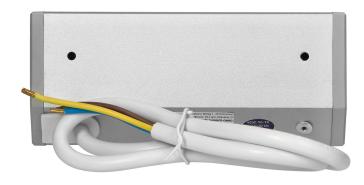

It is equipped with two Schuko-type sockets (2x2P+E). This enables to connect two devices in one place in a

tangle free and neat manner. The operation of the socket is effective and safe due to 230V voltage and max. load of 3680W. The cable (3x1.5mm2) 0.6m long facilitates to connect devices and ensures flexibility and durability.

## General information:

| Model:                                                     | Montaż powierzchniowy |
|------------------------------------------------------------|-----------------------|
| Folding:                                                   | nie                   |
| Nominal voltage [V]:                                       | 230                   |
| Frequency [Hz]:                                            | 50                    |
| Max. Load [W]:                                             | 3680W                 |
| Standard of the socket:                                    | Schuko (typ F)        |
| Number of socket outlets with protective contact (SCHUKO): | 2                     |
| Degree of protection (IP):                                 | IP20                  |
| Shape:                                                     | Inne                  |
| Length [mm]:                                               | 64                    |
| Width [mm]:                                                | 150                   |
| Height [mm]:                                               | 64                    |
| Material:                                                  | Tworzywo sztuczne     |
| Color:                                                     | Szaro-srebrny         |
| Wire length [m]:                                           | 0.6                   |
| Type of cable:                                             | 3x1,5mm2              |