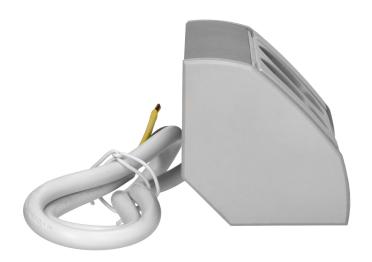

It is equipped with two Schuko-type sockets (2x2P+E). This enables to connect two devices in one place in a

tangle free and neat manner. The operation of the socket is effective and safe due to 230V voltage and max. load of 3680W. The cable (3x1.5mm2) 0.6m long facilitates to connect devices and ensures flexibility and durability.