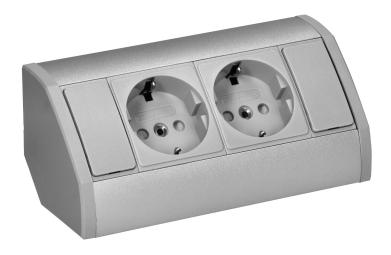

## PRODUCT DESCRIPTION

A furniture socket is a practical solution that works well in interiors where easy access to electricity is needed. The presented socket is surface-mounted and thanks to its design it may be aesthetically integrated into, e. g. desks, bathroom cabinets or office countertops. It is IP20 rated and may be installed in dry places not exposed to moisture.

It is equipped with two Schuko-type sockets (2x2P+E). This enables to connect two devices in one place in a

tangle free and neat manner. The operation of the socket is effective and safe due to 230V voltage and max. load of 3680W. The cable (3x1.5mm2) 0.6m long facilitates to connect devices and ensures flexibility and durability.

The socket is made of grey and silver plastic. It is elegant and modern; thus, easily adapts in multitude of spaces.

Black as well as French-type versions are also available.