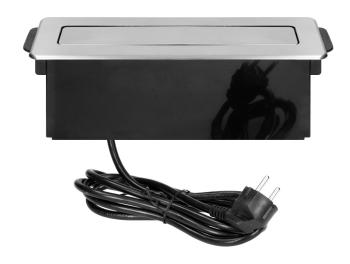

## **PRODUCT DESCRIPTION**

This elegant, INOX furniture power box includes three grounded, E-type sockets and two USB outlets. It can be flush-mounted in conference tables, office desks or kitchen tables. The box is integrated into the surface of the table and its flat, milled edge is almost invisible. This power box is pulled out only when you need to connect some auxiliary equipment. The cable is 2 m long.