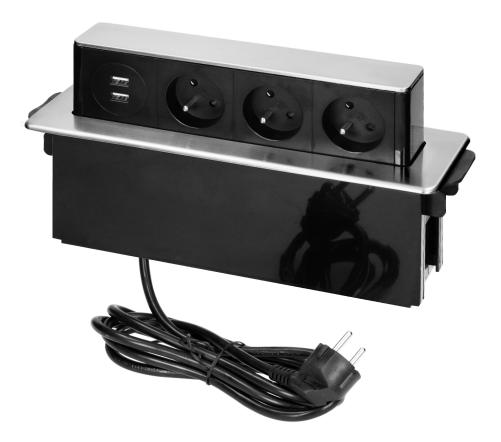

## Recessed furniture power box, 3 sockets E type, 2 USB ports, black-silver, INOX

ORNO

Marka: Orno | Symbol: OR-GM-9009/B-G | Ean: 5900378654872

## **PRODUCT DESCRIPTION**

This elegant, INOX furniture power box includes three grounded, E-type sockets and two USB outlets. It can be flush-mounted in conference tables, office desks or kitchen tables. The box is integrated into the surface of the table and its flat, milled edge is almost invisible. This power box is pulled out only when you need to connect some auxiliary equipment. The cable is 2 m long.