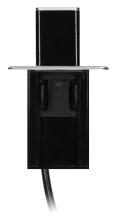

## **PRODUCT DESCRIPTION**

This elegant, INOX furniture power box includes three grounded, E-type sockets and two USB outlets. It can be flush-mounted in conference tables, office desks or kitchen tables. The box is integrated into the surface of the table and its flat, milled edge is almost invisible. This power box is pulled out only when you need to connect some auxiliary equipment. The cable is 2 m long.