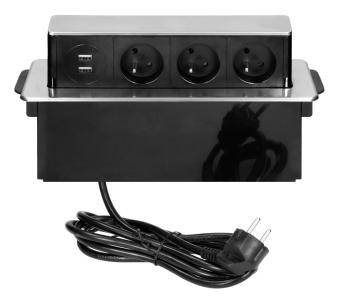

## Recessed furniture power box, 3 sockets E type, 2 USB ports, black-silver, INOX

ORNO

Marka: Orno | Symbol: OR-GM-9009/B-G | Ean: 5900378654872

## **PRODUCT DESCRIPTION**

This elegant, INOX furniture power box includes three grounded, E-type sockets and two USB outlets. It can be flush-mounted in conference tables, office desks or kitchen tables. The box is integrated into the surface of the table and its flat, milled edge is almost invisible. This power box is pulled out only when you need to connect some auxiliary equipment. The cable is 2 m long.