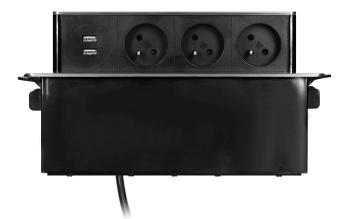

## **PRODUCT DESCRIPTION**

This elegant, INOX furniture power box includes three grounded, E-type sockets and two USB outlets. It can be flush-mounted in conference tables, office desks or kitchen tables. The box is integrated into the surface of the table and its flat, milled edge is almost invisible. This power box is pulled out only when you need to connect some auxiliary equipment. The cable is 2 m long.