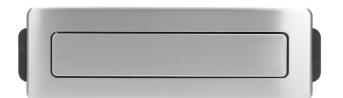

## **PRODUCT DESCRIPTION**

This elegant, INOX furniture power box includes three grounded, E-type sockets and two USB outlets. It can be flush-mounted in conference tables, office desks or kitchen tables. The box is integrated into the surface of the table and its flat, milled edge is almost invisible. This power box is pulled out only when you need to connect some auxiliary equipment. The cable is 2 m long.