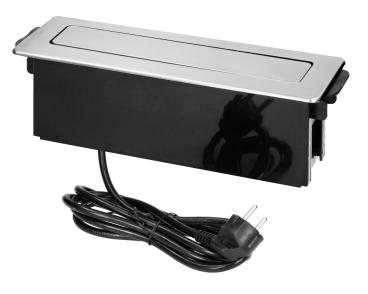

## **PRODUCT DESCRIPTION**

This elegant, INOX furniture power box includes three grounded, E-type sockets and two USB outlets. It can be flush-mounted in conference tables, office desks or kitchen tables. The box is integrated into the surface of the table and its flat, milled edge is almost invisible. This power box is pulled out only when you need to connect some auxiliary equipment. The cable is 2 m long.