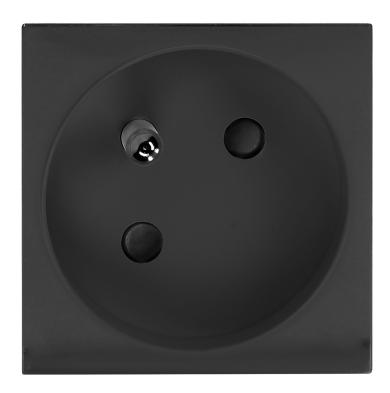

## PRODUCT DESCRIPTION

This socket module can be installed inside OR-GM-9010 furniture connection panel, with a frame (without separators), as its replaceable element. Perfectly suits other products from NOEN series. Available colours: black and white.

## General information:

| Max. load:              | 3680                               |
|-------------------------|------------------------------------|
| Type of socket:         | 2P+E                               |
| Standard of the socket: | french (typ E)                     |
| Number of sockets:      | 1                                  |
| USB charger:            | No                                 |
| Nominal voltage:        | 230V~, 50Hz                        |
| Colour:                 | black                              |
| Dimensions - width:     | 45 mm                              |
| Dimensions - height:    | 45 mm                              |
| Other features:         | angular socket module, replaceable |
| Wireless charger:       | No                                 |
| Material:               | plastic                            |