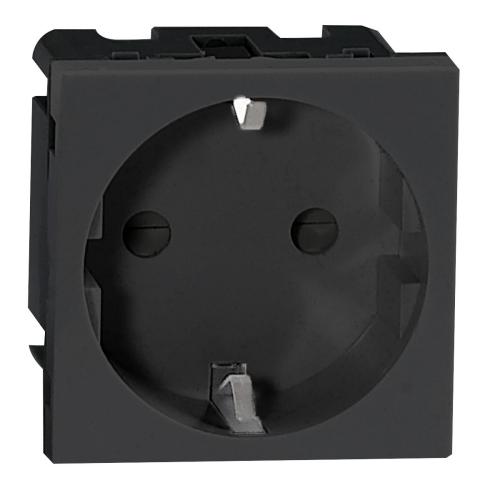

## NOEN GS Socket module for furniture connection panel, schuko, black

Marka: Orno | Symbol: OR-GM-9010/B/GS | Ean: 5900378655947

ORNO

## PRODUCT DESCRIPTION

Socket module that can be installed inside OR-GM-9010 furniture connection panel as its replaceable element. Perfectly suits other products from NOEN series. Available colours: black and white.