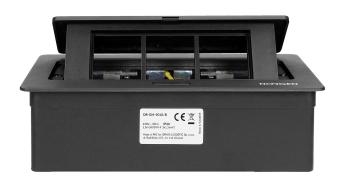

## PRODUCT DESCRIPTION

Recessed furniture connection panel NOEN that is used to integrate a replaceable PVC frame with separators. It is a convenient solution that enables installation of 3 NOEN sockets or port modules (45x45mm each), or 6 modules (22.5x45mm each), in combination that suits preferences of the user. This product is compatible with standard power modules (OR-GM-9010/B/FR, OR-GM-9010/W/FR, OR-GM-9010/B/GS, OR-GM-9010/W/GS) and function modules: HDMI, USB, USBx2, USB DATA, RJ45, RJ11. This connection panel can be integrated into the surface of conference tables, office desks and kitchen tables. It has a protective

cover and a cable 1.5m long. Available colors: white, black, silver.