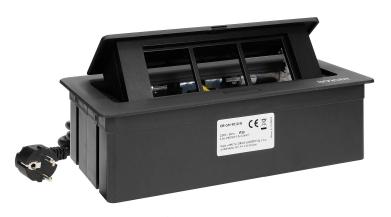

## PRODUCT DESCRIPTION

Recessed furniture connection panel NOEN that is used to integrate a replaceable PVC frame with separators. It is a convenient solution that enables installation of 3 NOEN sockets or port modules (45x45mm each), or 6 modules (22.5x45mm each), in combination that suits preferences of the user. This product is compatible with standard power modules (OR-GM-9010/B/FR, OR-GM-9010/W/FR, OR-GM-9010/B/GS, OR-GM-9010/W/GS) and function modules: HDMI, USB, USBx2, USB DATA, RJ45, RJ11. This connection panel can be integrated into the surface of conference tables, office desks and kitchen tables. It has a protective

cover and a cable 1.5m long. Available colors: white, black, silver.