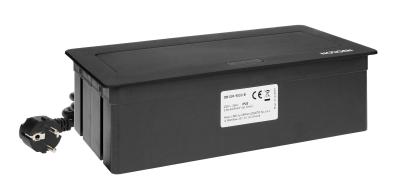

## PRODUCT DESCRIPTION

Recessed furniture connection panel NOEN that is used to integrate a replaceable PVC frame with separators. It is a convenient solution that enables installation of 3 NOEN sockets or port modules (45x45mm each), or 6 modules (22.5x45mm each), in combination that suits preferences of the user. This product is compatible with standard power modules (OR-GM-9010/B/FR, OR-GM-9010/W/FR, OR-GM-9010/B/GS, OR-GM-9010/W/GS) and function modules: HDMI, USB, USBx2, USB DATA, RJ45, RJ11. This connection panel can be integrated into the surface of conference tables, office desks and kitchen tables. It has a protective

cover and a cable 1.5m long. Available colors: white, black, silver.