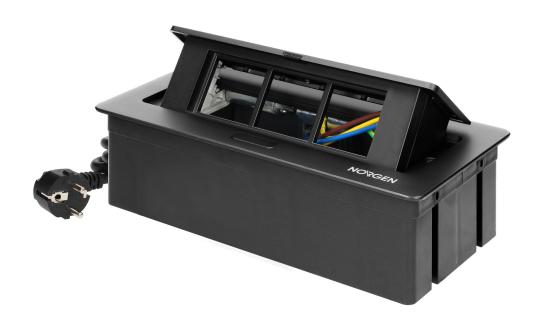

## PRODUCT DESCRIPTION

Recessed furniture connection panel NOEN that is used to integrate a replaceable PVC frame with separators. It is a convenient solution that enables installation of 3 NOEN sockets or port modules (45x45mm each), or 6 modules (22.5x45mm each), in combination that suits preferences of the user. This product is compatible with standard power modules (OR-GM-9010/B/FR, OR-GM-9010/W/FR, OR-GM-9010/B/GS, OR-GM-9010/W/GS) and function modules: HDMI, USB, USBx2, USB DATA, RJ45, RJ11. This connection panel can be integrated into the surface of conference tables, office desks and kitchen tables. It has a protective

cover and a cable 1.5m long. Available colors: white, black, silver.