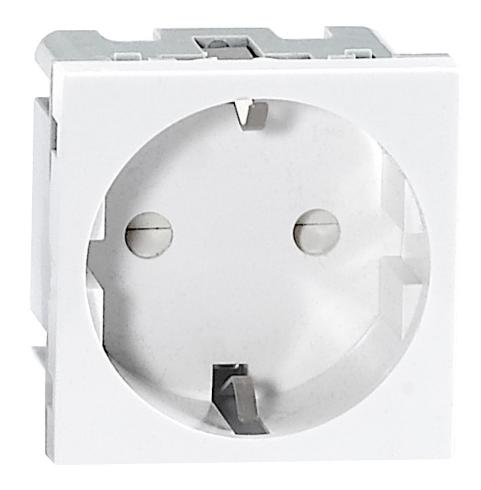

## NOEN GS Socket module for furniture connection panel, schuko, white

Marka: Orno | Symbol: OR-GM-9010/W/GS | Ean: 5900378655954

## PRODUCT DESCRIPTION

Socket module that can be installed inside OR-GM-9010 furniture connection panel as its replaceable element. Perfectly suits other products from NOEN series. Available colours: black and white.

## General information:

| Height:                                                    | 45 mm          |
|------------------------------------------------------------|----------------|
| Standard of the socket:                                    | french (typ E) |
| Max. load:                                                 | 3680 W         |
| Number of socket outlets with protective contact (SCHUKO): | 1              |
| Colour:                                                    | White          |
| Material:                                                  | Plastic        |
| Frequency:                                                 | 50 Hz          |
| Width:                                                     | 45 mm          |