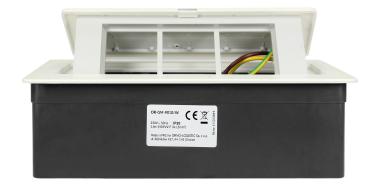

## **PRODUCT DESCRIPTION**

Recessed furniture connection panel NOEN that is used to integrate a replaceable PVC frame with separators. It is a convenient solution that enables installation of 3 NOEN sockets or port modules (45x45mm each), or 6 modules (22.5x45mm each), in combination that suits preferences of the user. This product is compatible with standard power modules (OR-GM-9010/B/FR, OR-GM-9010/W/FR, OR-GM-9010/B/GS, OR-GM-9010/W/GS) and function modules: HDMI, USB, USBx2, USB DATA, RJ45, RJ11. This connection panel can be integrated into the surface of conference tables, office desks and kitchen tables. It has a protective

cover and a cable 1.5m long. Available colors: white, black, silver.

## General information:

| Model:                                   | Built-in                                                                                                                   |
|------------------------------------------|----------------------------------------------------------------------------------------------------------------------------|
| Height:                                  | 120 mm                                                                                                                     |
| Standard of the socket:                  | configurable                                                                                                               |
| Max. load:                               | 3680 W                                                                                                                     |
| Other features:                          | type of sockets and modular ports selected individually<br>- max. 3 x 45x45mm or 6 x 22.5x45mm or suitable<br>combinations |
| Colour:                                  | White                                                                                                                      |
| Material:                                | Plastic + aluminum                                                                                                         |
| Frequency:                               | 50 Hz                                                                                                                      |
| Dimensions of the mounting hole -length: | 114 mm                                                                                                                     |
| Dimensions of the mounting hole - width: | 232 mm                                                                                                                     |
| Built-in depth:                          | 70 mm                                                                                                                      |
| Wire length:                             | 1.5 m                                                                                                                      |
| Width:                                   | 240 mm                                                                                                                     |
| Length:                                  | 70 mm                                                                                                                      |