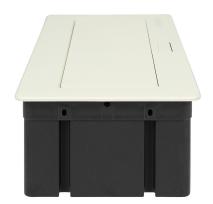

## **PRODUCT DESCRIPTION**

Recessed furniture connection panel NOEN that is used to integrate a replaceable PVC frame with separators. It is a convenient solution that enables installation of 3 NOEN sockets or port modules (45x45mm each), or 6 modules (22.5x45mm each), in combination that suits preferences of the user. This product is compatible with standard power modules (OR-GM-9010/B/FR, OR-GM-9010/W/FR, OR-GM-9010/B/GS, OR-GM-9010/W/GS) and function modules: HDMI, USB, USBx2, USB DATA, RJ45, RJ11. This connection panel can be integrated into the surface of conference tables, office desks and kitchen tables. It has a protective

cover and a cable 1.5m long. Available colors: white, black, silver.