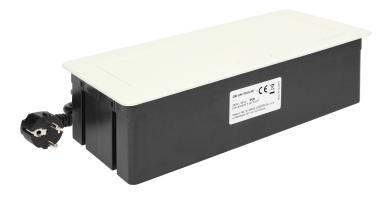

## **PRODUCT DESCRIPTION**

Recessed furniture connection panel NOEN that is used to integrate a replaceable PVC frame with separators. It is a convenient solution that enables installation of 3 NOEN sockets or port modules (45x45mm each), or 6 modules (22.5x45mm each), in combination that suits preferences of the user. This product is compatible with standard power modules (OR-GM-9010/B/FR, OR-GM-9010/W/FR, OR-GM-9010/B/GS, OR-GM-9010/W/GS) and function modules: HDMI, USB, USBx2, USB DATA, RJ45, RJ11. This connection panel can be integrated into the surface of conference tables, office desks and kitchen tables. It has a protective

cover and a cable 1.5m long. Available colors: white, black, silver.