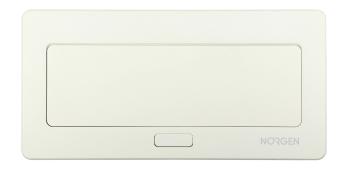

## **PRODUCT DESCRIPTION**

Recessed furniture connection panel NOEN that is used to integrate a replaceable PVC frame with separators. It is a convenient solution that enables installation of 3 NOEN sockets or port modules (45x45mm each), or 6 modules (22.5x45mm each), in combination that suits preferences of the user. This product is compatible with standard power modules (OR-GM-9010/B/FR, OR-GM-9010/W/FR, OR-GM-9010/B/GS, OR-GM-9010/W/GS) and function modules: HDMI, USB, USBx2, USB DATA, RJ45, RJ11. This connection panel can be integrated into the surface of conference tables, office desks and kitchen tables. It has a protective

cover and a cable 1.5m long. Available colors: white, black, silver.