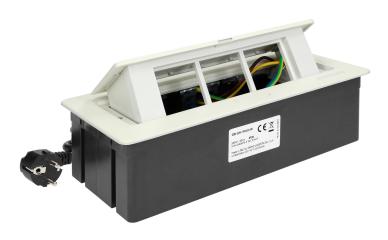

## **PRODUCT DESCRIPTION**

Recessed furniture connection panel NOEN that is used to integrate a replaceable PVC frame with separators. It is a convenient solution that enables installation of 3 NOEN sockets or port modules (45x45mm each), or 6 modules (22.5x45mm each), in combination that suits preferences of the user. This product is compatible with standard power modules (OR-GM-9010/B/FR, OR-GM-9010/W/FR, OR-GM-9010/B/GS, OR-GM-9010/W/GS) and function modules: HDMI, USB, USBx2, USB DATA, RJ45, RJ11. This connection panel can be integrated into the surface of conference tables, office desks and kitchen tables. It has a protective

cover and a cable 1.5m long. Available colors: white, black, silver.