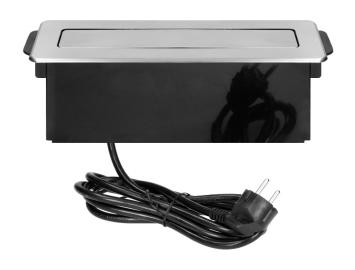

Recessed furniture power box with flat milled edge, USB charger, a cord 2m long, 3 sockets F type, 2 x USB ports (A + C 3.0A), 3x1.5mm, black-silver, INOX, Schuko type.

ORNO

Marka: Orno | Symbol: OR-GM-9014(GS)/B-G | Ean: 5908254804137

## PRODUCT DESCRIPTION

This elegant, INOX furniture power box includes three grounded, F-type sockets and two USB outlets. It can be flush-mounted in conference tables, office desks or kitchen tables. The box is integrated into the surface of the table and its flat, milled edge is almost invisible. This power box is pulled out only when you need to connect some auxiliary equipment. The cable is 2 m long.