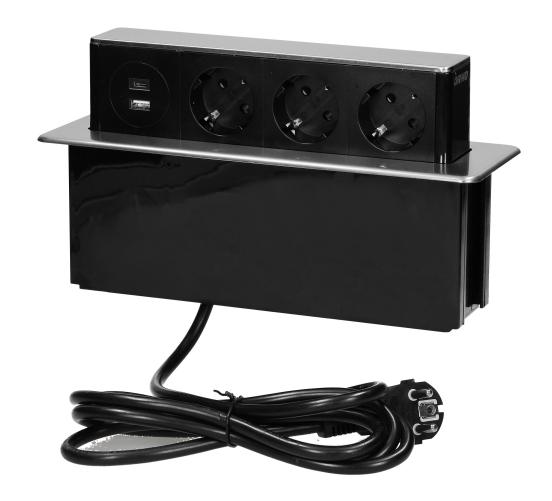

Recessed furniture power box with flat milled edge, USB charger, a cord 2m long, 3 sockets F type, 2 x USB ports (A + C 3.0A), 3x1.5mm, black-silver, INOX, Schuko type.

ORNO

Marka: Orno | Symbol: OR-GM-9014(GS)/B-G | Ean: 5908254804137

## PRODUCT DESCRIPTION

This elegant, INOX furniture power box includes three grounded, F-type sockets and two USB outlets. It can be flush-mounted in conference tables, office desks or kitchen tables. The box is integrated into the surface of the table and its flat, milled edge is almost invisible. This power box is pulled out only when you need to connect some auxiliary equipment. The cable is 2 m long.