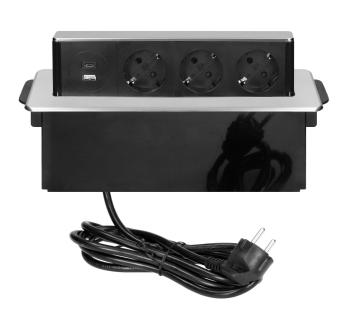

Recessed furniture power box with flat milled edge, USB charger, a cord 2m long, 3 sockets F type, 2 x USB ports (A + C 3.0A), 3x1.5mm, black-silver, INOX, Schuko type.

ORNO

Marka: Orno | Symbol: OR-GM-9014(GS)/B-G | Ean: 5908254804137

## PRODUCT DESCRIPTION

This elegant, INOX furniture power box includes three grounded, F-type sockets and two USB outlets. It can be flush-mounted in conference tables, office desks or kitchen tables. The box is integrated into the surface of the table and its flat, milled edge is almost invisible. This power box is pulled out only when you need to connect some auxiliary equipment. The cable is 2 m long.