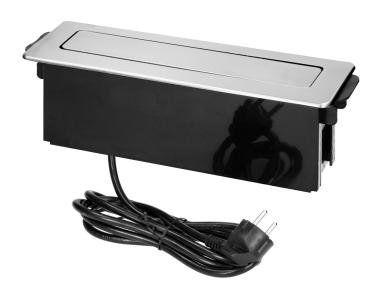

Recessed furniture power box with flat milled edge, USB charger, a cord 2m long, 3 sockets F type, 2 x USB ports (A + C 3.0A), 3x1.5mm, black-silver, INOX, Schuko type.

ORNO

Marka: Orno | Symbol: OR-GM-9014(GS)/B-G | Ean: 5908254804137

## PRODUCT DESCRIPTION

This elegant, INOX furniture power box includes three grounded, F-type sockets and two USB outlets. It can be flush-mounted in conference tables, office desks or kitchen tables. The box is integrated into the surface of the table and its flat, milled edge is almost invisible. This power box is pulled out only when you need to connect some auxiliary equipment. The cable is 2 m long.