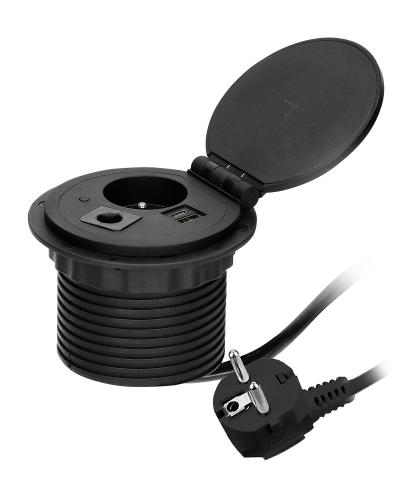

## Recessed desk socket Ø8cm with induction charger, 2 USB ports (A, C) for quick charging and 1.8m cable with cable gland, 2,4A 5V black

ORNO

Marka: Orno | Symbol: OR-GM-9015/B | Ean: 5908254804816

## PRODUCT DESCRIPTION

This recessed desk socket can be integrated into a surface of every desk or table. It houses 1 electric socket 1x2P+E, induction charger, 2 ports (A, C) for quick USB charging and additional replaceable module, that can be exchanged with any other functional module (additional accessories), by means of which appliances of different types can be connected all in one place. The device has got a cable 1.8 m long. Colour: black.

## General information:

| Model:                                             | Built-in                                            |
|----------------------------------------------------|-----------------------------------------------------|
| Standard of the socket:                            | french (type E)                                     |
| Max. load:                                         | 3680 W                                              |
| Number of socket outlets French standard (Type E): | 1                                                   |
| Other features:                                    | induction charger, interchangeable functional cubes |
| Number of USB connections:                         | 2 (A+C)                                             |
| Colour:                                            | Black                                               |
| Output voltage of the USB charger:                 | 5VDC / 2,4A                                         |
| Material:                                          | Plastic                                             |
| Frequency:                                         | 50 Hz                                               |
| Wireless charger:                                  | Yes                                                 |
| Wireless charger standard:                         | Qi                                                  |
| Diameter:                                          | 105 mm                                              |
| Hole diameter:                                     | 80 mm                                               |
| Built-in depth:                                    | 69 mm                                               |
| Wire length:                                       | 1.8 m                                               |
| Length:                                            | 81 mm                                               |