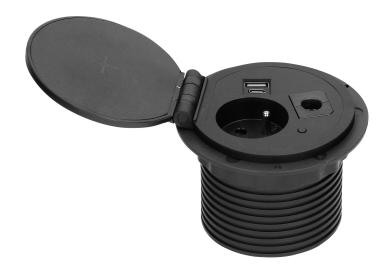

## PRODUCT DESCRIPTION

This recessed desk socket can be integrated into a surface of every desk or table. It houses 1 electric socket 1x2P+E, induction charger, 2 ports (A, C) for quick USB charging and additional replaceable module, that can be exchanged with any other functional module (additional accessories), by means of which appliances of different types can be connected all in one place. The device has got a cable 1.8 m long. Colour: black.

## General information:

| Model:                                             | Built-in                                            |
|----------------------------------------------------|-----------------------------------------------------|
| Standard of the socket:                            | french (type E)                                     |
| Max. load:                                         | 3680 W                                              |
| Number of socket outlets French standard (Type E): | 1                                                   |
| Other features:                                    | induction charger, interchangeable functional cubes |
| Number of USB connections:                         | 2 (A+C)                                             |
| Colour:                                            | Black                                               |
| Output voltage of the USB charger:                 | 5VDC / 2,4A                                         |
| Material:                                          | Plastic                                             |
| Frequency:                                         | 50 Hz                                               |
| Wireless charger:                                  | Yes                                                 |
| Wireless charger standard:                         | Qi                                                  |
| Diameter:                                          | 105 mm                                              |
| Hole diameter:                                     | 80 mm                                               |
| Built-in depth:                                    | 69 mm                                               |
| Wire length:                                       | 1.8 m                                               |
| Length:                                            | 81 mm                                               |