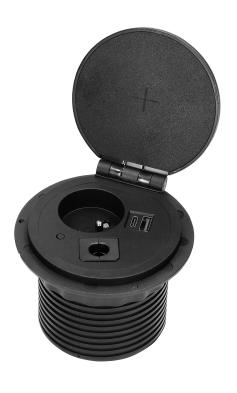

## PRODUCT DESCRIPTION

This recessed desk socket can be integrated into a surface of every desk or table. It houses 1 electric socket 1x2P+E, induction charger, 2 ports (A, C) for quick USB charging and additional replaceable module, that can be exchanged with any other functional module (additional accessories), by means of which appliances of different types can be connected all in one place. The device has got a cable 1.8 m long. Colour: black.

## General information:

| Model:                                             | Built-in                                            |
|----------------------------------------------------|-----------------------------------------------------|
| Standard of the socket:                            | french (type E)                                     |
| Max. load:                                         | 3680 W                                              |
| Number of socket outlets French standard (Type E): | 1                                                   |
| Other features:                                    | induction charger, interchangeable functional cubes |
| Number of USB connections:                         | 2 (A+C)                                             |
| Colour:                                            | Black                                               |
| Output voltage of the USB charger:                 | 5VDC / 2,4A                                         |
| Material:                                          | Plastic                                             |
| Frequency:                                         | 50 Hz                                               |
| Wireless charger:                                  | Yes                                                 |
| Wireless charger standard:                         | Qi                                                  |
| Diameter:                                          | 105 mm                                              |
| Hole diameter:                                     | 80 mm                                               |
| Built-in depth:                                    | 69 mm                                               |
| Wire length:                                       | 1.8 m                                               |
| Length:                                            | 81 mm                                               |