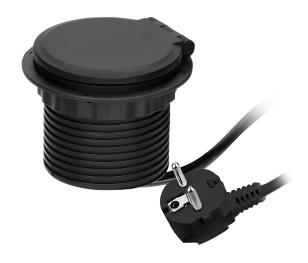

## PRODUCT DESCRIPTION

This recessed desk socket can be integrated into a surface of every desk or table. It houses 1 electric socket 1x2P+E, induction charger, 2 ports (A, C) for quick USB charging and additional replaceable module, that can be exchanged with any other functional module (additional accessories), by means of which appliances of different types can be connected all in one place. The device has got a cable 1.8 m long. Colour: black.

## General information:

| Model:                                             | Built-in                                            |
|----------------------------------------------------|-----------------------------------------------------|
| Standard of the socket:                            | french (type E)                                     |
| Max. load:                                         | 3680 W                                              |
| Number of socket outlets French standard (Type E): | 1                                                   |
| Other features:                                    | induction charger, interchangeable functional cubes |
| Number of USB connections:                         | 2 (A+C)                                             |
| Colour:                                            | Black                                               |
| Output voltage of the USB charger:                 | 5VDC / 2,4A                                         |
| Material:                                          | Plastic                                             |
| Frequency:                                         | 50 Hz                                               |
| Wireless charger:                                  | Yes                                                 |
| Wireless charger standard:                         | Qi                                                  |
| Diameter:                                          | 105 mm                                              |
| Hole diameter:                                     | 80 mm                                               |
| Built-in depth:                                    | 69 mm                                               |
| Wire length:                                       | 1.8 m                                               |
| Length:                                            | 81 mm                                               |