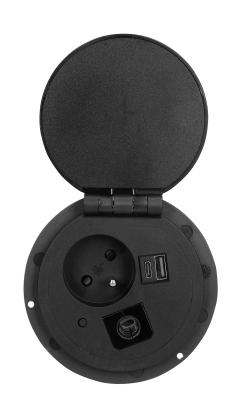

## PRODUCT DESCRIPTION

This recessed desk socket can be integrated into a surface of every desk or table. It houses 1 electric socket 1x2P+E, induction charger, 2 ports (A, C) for quick USB charging and additional replaceable module, that can be exchanged with any other functional module (additional accessories), by means of which appliances of different types can be connected all in one place. The device has got a cable 1.8 m long. Colour: black.

## General information:

| Model:                                             | Built-in                                            |
|----------------------------------------------------|-----------------------------------------------------|
| Standard of the socket:                            | french (type E)                                     |
| Max. load:                                         | 3680 W                                              |
| Number of socket outlets French standard (Type E): | 1                                                   |
| Other features:                                    | induction charger, interchangeable functional cubes |
| Number of USB connections:                         | 2 (A+C)                                             |
| Colour:                                            | Black                                               |
| Output voltage of the USB charger:                 | 5VDC / 2,4A                                         |
| Material:                                          | Plastic                                             |
| Frequency:                                         | 50 Hz                                               |
| Wireless charger:                                  | Yes                                                 |
| Wireless charger standard:                         | Qi                                                  |
| Diameter:                                          | 105 mm                                              |
| Hole diameter:                                     | 80 mm                                               |
| Built-in depth:                                    | 69 mm                                               |
| Wire length:                                       | 1.8 m                                               |
| Length:                                            | 81 mm                                               |