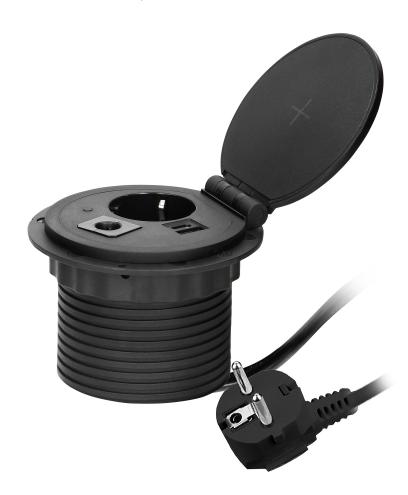

Recessed desk socket (Schuko) with induction charger, 2 USB ports (A, C) for quick charging and cable outlet with 1.8m cable, 2.4A 5V, Ø8cm, black

ORNO

Marka: Orno | Symbol: OR-GM-9015(GS)/B | Ean: 5908254810787

## PRODUCT DESCRIPTION

This recessed desk socket can be integrated into a surface of every desk or table. It houses 1 electric socket 1x2P+E (Schuko type), induction charger, 2 ports (A, C) for quick USB charging and additional replaceable module, that can be exchanged with any other functional module (additional accessories), by means of which appliances of different types can be connected all in one place. The device has got a cable outlet and a

cable 1.8 m long. Colour: black.