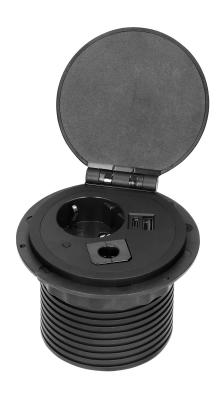

Recessed desk socket (Schuko) with induction charger, 2 USB ports (A, C) for quick charging and cable outlet with 1.8m cable, 2.4A 5V, Ø8cm, black

ORNO

Marka: Orno | Symbol: OR-GM-9015(GS)/B | Ean: 5908254810787

## PRODUCT DESCRIPTION

This recessed desk socket can be integrated into a surface of every desk or table. It houses 1 electric socket 1x2P+E (Schuko type), induction charger, 2 ports (A, C) for quick USB charging and additional replaceable module, that can be exchanged with any other functional module (additional accessories), by means of which appliances of different types can be connected all in one place. The device has got a cable outlet and a

cable 1.8 m long. Colour: black.