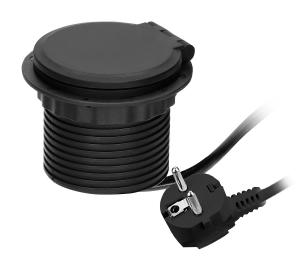

Recessed desk socket (Schuko) with induction charger, 2 USB ports (A, C) for quick charging and cable outlet with 1.8m cable, 2.4A 5V, Ø8cm, black

ORNO

Marka: Orno | Symbol: OR-GM-9015(GS)/B | Ean: 5908254810787

## PRODUCT DESCRIPTION

This recessed desk socket can be integrated into a surface of every desk or table. It houses 1 electric socket 1x2P+E (Schuko type), induction charger, 2 ports (A, C) for quick USB charging and additional replaceable module, that can be exchanged with any other functional module (additional accessories), by means of which appliances of different types can be connected all in one place. The device has got a cable outlet and a

cable 1.8 m long. Colour: black.