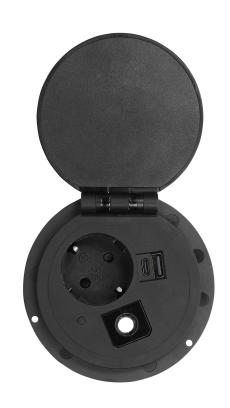

Recessed desk socket (Schuko) with induction charger, 2 USB ports (A, C) for quick charging and cable outlet with 1.8m cable, 2.4A 5V, Ø8cm, black

ORNO

Marka: Orno | Symbol: OR-GM-9015(GS)/B | Ean: 5908254810787

## PRODUCT DESCRIPTION

This recessed desk socket can be integrated into a surface of every desk or table. It houses 1 electric socket 1x2P+E (Schuko type), induction charger, 2 ports (A, C) for quick USB charging and additional replaceable module, that can be exchanged with any other functional module (additional accessories), by means of which appliances of different types can be connected all in one place. The device has got a cable outlet and a

cable 1.8 m long. Colour: black.