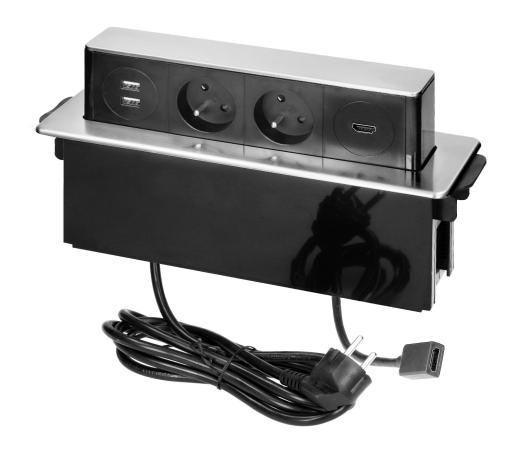

## PRODUCT DESCRIPTION

This recessed and elegant INOX panel includes two grounded, E-type sockets, two USB (A-type) chargers and a HDMI port. It can be flush-mounted in conference tables, office desks or kitchen tables. These sockets are integrated into the surface of the table and the flat, milled edge of the panel is almost invisible. This is a popup device that opens only when you need to connect some auxiliary equipment. The cable is 2 m long.

## General information:

| Max. load:                                     | 3680 W                         |
|------------------------------------------------|--------------------------------|
| Type of socket:                                | 2P+E                           |
| Standard of the socket:                        | french (type E)                |
| Number of sockets:                             | 2                              |
| USB charger:                                   | Yes                            |
| Nominal voltage:                               | 230V~, 50Hz                    |
| Colour:                                        | black-silver                   |
| Installation:                                  | flush-fitting                  |
| Dimensions - depth:                            | 97.2 mm                        |
| Dimensions - width:                            | 273,5 mm                       |
| Dimensions - height:                           | 92.5 mm                        |
| Other features:                                | HDMI 2.0 port                  |
| Number of USB connections:                     | 2                              |
| Output voltage of the USB charger:             | 5VDC / 2,4A                    |
| Wireless charger:                              | No                             |
| Material:                                      | plastic + stainless steel INOX |
| Dimensions of the mounting hole - width (mm):  | 246 mm                         |
| Dimensions of the mounting hole - height (mm): | 58 mm                          |
| Dimensions of the mounting hole - depth (mm):  | 94 mm                          |
| Wire length:                                   | 2 m                            |