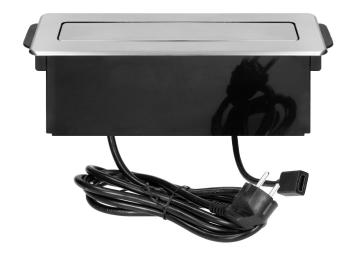

## PRODUCT DESCRIPTION

This recessed and elegant INOX panel includes two grounded, E-type sockets, two USB (A-type) chargers and a HDMI port. It can be flush-mounted in conference tables, office desks or kitchen tables. These sockets are integrated into the surface of the table and the flat, milled edge of the panel is almost invisible. This is a popup device that opens only when you need to connect some auxiliary equipment. The cable is 2 m long.

## General information:

| Max. load:                                     | 3680 W                         |
|------------------------------------------------|--------------------------------|
| Type of socket:                                | 2P+E                           |
| Standard of the socket:                        | french (type E)                |
| Number of sockets:                             | 2                              |
| USB charger:                                   | Yes                            |
| Nominal voltage:                               | 230V~, 50Hz                    |
| Colour:                                        | black-silver                   |
| Installation:                                  | flush-fitting                  |
| Dimensions - depth:                            | 97.2 mm                        |
| Dimensions - width:                            | 273,5 mm                       |
| Dimensions - height:                           | 92.5 mm                        |
| Other features:                                | HDMI 2.0 port                  |
| Number of USB connections:                     | 2                              |
| Output voltage of the USB charger:             | 5VDC / 2,4A                    |
| Wireless charger:                              | No                             |
| Material:                                      | plastic + stainless steel INOX |
| Dimensions of the mounting hole - width (mm):  | 246 mm                         |
| Dimensions of the mounting hole - height (mm): | 58 mm                          |
| Dimensions of the mounting hole - depth (mm):  | 94 mm                          |
| Wire length:                                   | 2 m                            |