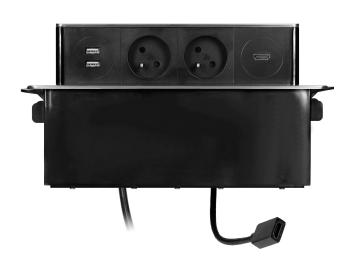

## PRODUCT DESCRIPTION

This recessed and elegant INOX panel includes two grounded, E-type sockets, two USB (A-type) chargers and a HDMI port. It can be flush-mounted in conference tables, office desks or kitchen tables. These sockets are integrated into the surface of the table and the flat, milled edge of the panel is almost invisible. This is a popup device that opens only when you need to connect some auxiliary equipment. The cable is 2 m long.