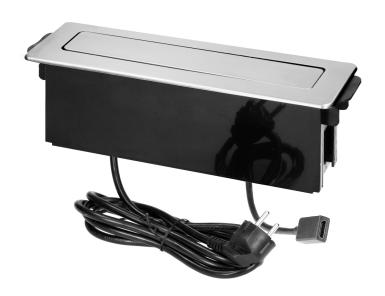

## PRODUCT DESCRIPTION

This recessed and elegant INOX panel includes two grounded, E-type sockets, two USB (A-type) chargers and a HDMI port. It can be flush-mounted in conference tables, office desks or kitchen tables. These sockets are integrated into the surface of the table and the flat, milled edge of the panel is almost invisible. This is a popup device that opens only when you need to connect some auxiliary equipment. The cable is 2 m long.

## General information:

| Max. load:                                     | 3680 W                         |
|------------------------------------------------|--------------------------------|
| Type of socket:                                | 2P+E                           |
| Standard of the socket:                        | french (type E)                |
| Number of sockets:                             | 2                              |
| USB charger:                                   | Yes                            |
| Nominal voltage:                               | 230V~, 50Hz                    |
| Colour:                                        | black-silver                   |
| Installation:                                  | flush-fitting                  |
| Dimensions - depth:                            | 97.2 mm                        |
| Dimensions - width:                            | 273,5 mm                       |
| Dimensions - height:                           | 92.5 mm                        |
| Other features:                                | HDMI 2.0 port                  |
| Number of USB connections:                     | 2                              |
| Output voltage of the USB charger:             | 5VDC / 2,4A                    |
| Wireless charger:                              | No                             |
| Material:                                      | plastic + stainless steel INOX |
| Dimensions of the mounting hole - width (mm):  | 246 mm                         |
| Dimensions of the mounting hole - height (mm): | 58 mm                          |
| Dimensions of the mounting hole - depth (mm):  | 94 mm                          |
| Wire length:                                   | 2 m                            |