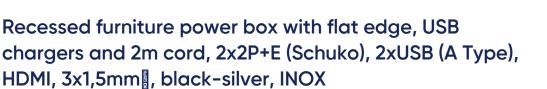

## PRODUCT DESCRIPTION

This elegant, INOX furniture power box includes two grounded, Schuko sockets, two USB (A-type) chargers and a HDMI port. It can be flush-mounted in conference tables, office desks or kitchen tables. The box is integrated into the surface of the table and its flat, milled edge is almost invisible. This power box is pulled out only when you need to connect some auxiliary equipment. The cable is 2 m long.

## General information:

| Max. load:                                     | 3680 W                         |
|------------------------------------------------|--------------------------------|
| Type of socket:                                | 2P+E                           |
| Standard of the socket:                        | schuko (type F)                |
| Number of sockets:                             | 2                              |
| USB charger:                                   | Yes                            |
| Nominal voltage:                               | 230V~, 50Hz                    |
| Colour:                                        | black-silver                   |
| Installation:                                  | flush-fitting                  |
| Dimensions - depth:                            | 97.2 mm                        |
| Dimensions - width:                            | 273,5 mm                       |
| Dimensions - height:                           | 92.5 mm                        |
| Other features:                                | HDMI 2.0 port                  |
| Number of USB connections:                     | 2                              |
| Output voltage of the USB charger:             | 5VDC / 2,4A                    |
| Wireless charger:                              | No                             |
| Material:                                      | plastic + stainless steel INOX |
| Dimensions of the mounting hole - width (mm):  | 246 mm                         |
| Dimensions of the mounting hole - height (mm): | 58 mm                          |
| Dimensions of the mounting hole - depth (mm):  | 94 mm                          |
| Wire length:                                   | 2 m                            |