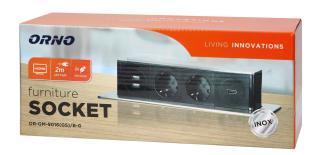

## PRODUCT DESCRIPTION

This elegant, INOX furniture power box includes two grounded, Schuko sockets, two USB (A-type) chargers and a HDMI port. It can be flush-mounted in conference tables, office desks or kitchen tables. The box is integrated into the surface of the table and its flat, milled edge is almost invisible. This power box is pulled out only when you need to connect some auxiliary equipment. The cable is 2 m long.

## General information:

| Max. load:                                     | 3680 W                         |
|------------------------------------------------|--------------------------------|
| Type of socket:                                | 2P+E                           |
| Standard of the socket:                        | schuko (type F)                |
| Number of sockets:                             | 2                              |
| USB charger:                                   | Yes                            |
| Nominal voltage:                               | 230V~, 50Hz                    |
| Colour:                                        | black-silver                   |
| Installation:                                  | flush-fitting                  |
| Dimensions - depth:                            | 97.2 mm                        |
| Dimensions - width:                            | 273,5 mm                       |
| Dimensions - height:                           | 92.5 mm                        |
| Other features:                                | HDMI 2.0 port                  |
| Number of USB connections:                     | 2                              |
| Output voltage of the USB charger:             | 5VDC / 2,4A                    |
| Wireless charger:                              | No                             |
| Material:                                      | plastic + stainless steel INOX |
| Dimensions of the mounting hole - width (mm):  | 246 mm                         |
| Dimensions of the mounting hole - height (mm): | 58 mm                          |
| Dimensions of the mounting hole - depth (mm):  | 94 mm                          |
| Wire length:                                   | 2 m                            |