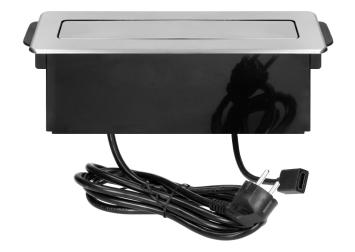

## PRODUCT DESCRIPTION

This elegant, INOX furniture power box includes two grounded, Schuko sockets, two USB (A-type) chargers and a HDMI port. It can be flush-mounted in conference tables, office desks or kitchen tables. The box is integrated into the surface of the table and its flat, milled edge is almost invisible. This power box is pulled out only when you need to connect some auxiliary equipment. The cable is 2 m long.