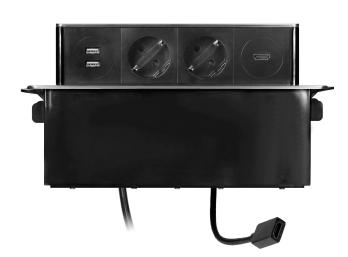

## PRODUCT DESCRIPTION

This elegant, INOX furniture power box includes two grounded, Schuko sockets, two USB (A-type) chargers and a HDMI port. It can be flush-mounted in conference tables, office desks or kitchen tables. The box is integrated into the surface of the table and its flat, milled edge is almost invisible. This power box is pulled out only when you need to connect some auxiliary equipment. The cable is 2 m long.

## General information:

| Max. load:                                     | 3680 W                         |
|------------------------------------------------|--------------------------------|
| Type of socket:                                | 2P+E                           |
| Standard of the socket:                        | schuko (type F)                |
| Number of sockets:                             | 2                              |
| USB charger:                                   | Yes                            |
| Nominal voltage:                               | 230V~, 50Hz                    |
| Colour:                                        | black-silver                   |
| Installation:                                  | flush-fitting                  |
| Dimensions - depth:                            | 97.2 mm                        |
| Dimensions - width:                            | 273,5 mm                       |
| Dimensions - height:                           | 92.5 mm                        |
| Other features:                                | HDMI 2.0 port                  |
| Number of USB connections:                     | 2                              |
| Output voltage of the USB charger:             | 5VDC / 2,4A                    |
| Wireless charger:                              | No                             |
| Material:                                      | plastic + stainless steel INOX |
| Dimensions of the mounting hole - width (mm):  | 246 mm                         |
| Dimensions of the mounting hole - height (mm): | 58 mm                          |
| Dimensions of the mounting hole - depth (mm):  | 94 mm                          |
| Wire length:                                   | 2 m                            |