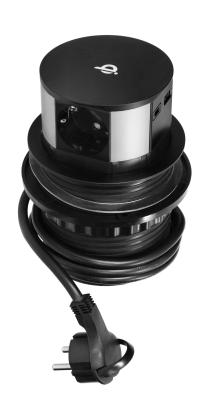

Recessed furniture sockets Ø10cm, with inductive charger, USB charger and 1.5m, 3x2P+E (Schuko) cable, Qi 1.2.4 max. 10W, A+C chargers QC 3.0

ORNO

Marka: Orno | Symbol: OR-GM-9017(GS) | Ean: 5908254816178

## PRODUCT DESCRIPTION

A set of three sockets with Schuko grounding and current circuit protection, connected to a USB (A+C) charger with the QC 3.0 system, placed in a retractable housing. In addition, the set has an inductive charger that allows convenient, wireless charging of external devices. These sockets are intended for installation in conference tables, office and kitchen table tops. Equipped with a 1.5 m cable. A precise mechanism

automatically ejects the panel with sockets after pressing. Installation only requires a hole with a 10cm diameter.