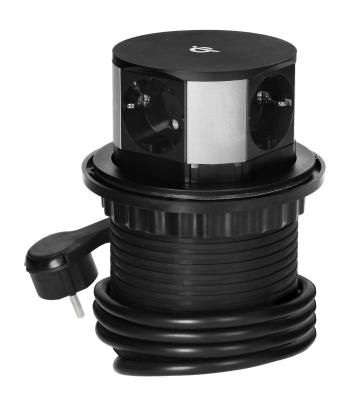

Recessed furniture sockets Ø10cm, with inductive charger, USB charger and 1.5m, 3x2P+E (Schuko) cable, Qi 1.2.4 max. 10W, A+C chargers QC 3.0

ORNO

Marka: Orno | Symbol: OR-GM-9017(GS) | Ean: 5908254816178

## PRODUCT DESCRIPTION

A set of three sockets with Schuko grounding and current circuit protection, connected to a USB (A+C) charger with the QC 3.0 system, placed in a retractable housing. In addition, the set has an inductive charger that allows convenient, wireless charging of external devices. These sockets are intended for installation in conference tables, office and kitchen table tops. Equipped with a 1.5 m cable. A precise mechanism

automatically ejects the panel with sockets after pressing. Installation only requires a hole with a 10cm diameter.