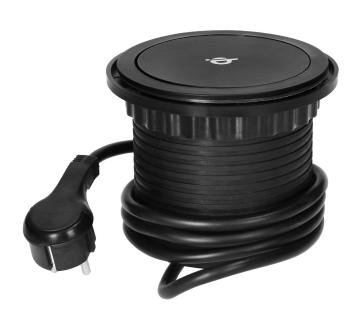

Recessed furniture sockets Ø10cm, with inductive charger, USB charger and 1.5m, 3x2P+E (Schuko) cable, Qi 1.2.4 max. 10W, A+C chargers QC 3.0

ORNO

Marka: Orno | Symbol: OR-GM-9017(GS) | Ean: 5908254816178

## PRODUCT DESCRIPTION

A set of three sockets with Schuko grounding and current circuit protection, connected to a USB (A+C) charger with the QC 3.0 system, placed in a retractable housing. In addition, the set has an inductive charger that allows convenient, wireless charging of external devices. These sockets are intended for installation in conference tables, office and kitchen table tops. Equipped with a 1.5 m cable. A precise mechanism

automatically ejects the panel with sockets after pressing. Installation only requires a hole with a 10cm diameter.