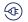

## PRODUCT DESCRIPTION

A set of three sockets with Schuko grounding and current circuit protection, connected to a USB (A+C) charger with the QC 3.0 system, placed in a retractable housing. In addition, the set has an inductive charger that allows convenient, wireless charging of external devices. These sockets are intended for installation in conference tables, office and kitchen table tops. Equipped with a 1.5 m cable. A precise mechanism

automatically ejects the panel with sockets after pressing. Installation only requires a hole with a 10cm diameter.