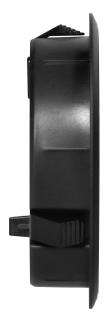

## PRODUCT DESCRIPTION

This induction charger is used to charge devices compatible with the Qi V1.2 standard, such as tablets or smartphones, without the need to connect them with a standard cable. The charger has an automatic detection function. It starts charging after connection of power supply right after a receiver has been placed in the center of the charging pad. If the receiver is moved away, charging process is interrupted and the device goes into standby mode. This charger is designed for indoor installation, directly in furniture tops, desks, conference tables, etc. The Micro USB socket for power supply cord (not included) is located at the

bottom of the device.

## General information:

| Model:                     | Built-in |
|----------------------------|----------|
| Height:                    | 21 mm    |
| Colour:                    | Black    |
| Material:                  | Plastic  |
| Wireless charger:          | Yes      |
| Degree of protection (IP): | IP20     |
| Wireless charger standard: | Qi       |
| Shape:                     | Round    |
| Diameter:                  | 70 mm    |
| Hole diameter:             | 60 mm    |
| Built-in depth:            | 21 mm    |
| Operating temperature:     | 0 ~ 40°C |