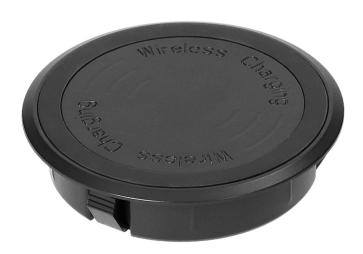

## PRODUCT DESCRIPTION

This induction charger is used to charge devices compatible with the Qi V1.2 standard, such as tablets or smartphones, without the need to connect them with a standard cable. The charger has an automatic detection function. It starts charging after connection of power supply right after a receiver has been placed in the center of the charging pad. If the receiver is moved away, charging process is interrupted and the device goes into standby mode. This charger is designed for indoor installation, directly in furniture tops, desks, conference tables, etc. The Micro USB socket for power supply cord (not included) is located at the

## General information:

| Model:                     | Built-in |
|----------------------------|----------|
| Height:                    | 21 mm    |
| Colour:                    | Black    |
| Material:                  | Plastic  |
| Wireless charger:          | Yes      |
| Degree of protection (IP): | IP20     |
| Wireless charger standard: | Qi       |
| Shape:                     | Round    |
| Diameter:                  | 70 mm    |
| Hole diameter:             | 60 mm    |
| Built-in depth:            | 21 mm    |
| Operating temperature:     | 0 ~ 40°C |