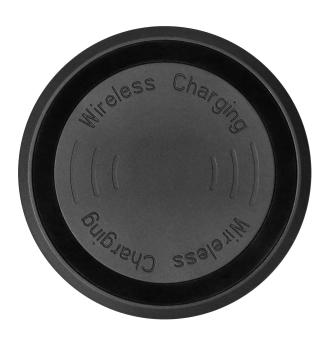

## PRODUCT DESCRIPTION

This induction charger is used to charge devices compatible with the Qi V1.2 standard, such as tablets or smartphones, without the need to connect them with a standard cable. The charger has an automatic detection function. It starts charging after connection of power supply right after a receiver has been placed in the center of the charging pad. If the receiver is moved away, charging process is interrupted and the device goes into standby mode. This charger is designed for indoor installation, directly in furniture tops, desks, conference tables, etc. The Micro USB socket for power supply cord (not included) is located at the

## General information:

| Model:                     | Built-in |
|----------------------------|----------|
| Height:                    | 21 mm    |
| Colour:                    | Black    |
| Material:                  | Plastic  |
| Wireless charger:          | Yes      |
| Degree of protection (IP): | IP20     |
| Wireless charger standard: | Qi       |
| Shape:                     | Round    |
| Diameter:                  | 70 mm    |
| Hole diameter:             | 60 mm    |
| Built-in depth:            | 21 mm    |
| Operating temperature:     | 0 ~ 40°C |