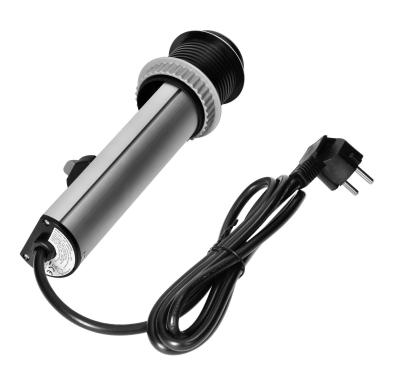

## PRODUCT DESCRIPTION

An elegant and durable stainless steel, recessed socket. It allows us to simultaneously connect 3 230V-powered devices (Schuko socket) and charge two mobile devices. It is ideal for conference rooms. A single hole with 6cm diameter is sufficient for installation.

## General information:

| Model:                                                     | Built-in                       |
|------------------------------------------------------------|--------------------------------|
| Height:                                                    | 266 mm                         |
| Extendable:                                                | Yes                            |
| Standard of the socket:                                    | schuko (type F)                |
| Max. load:                                                 | 3680 W                         |
| Number of socket outlets with protective contact (SCHUKO): | 3                              |
| Number of USB connections:                                 | 2                              |
| USB port type:                                             | 1xUSB-A, 1x USB-C              |
| Colour:                                                    | Black-silver                   |
| Output voltage of the USB charger:                         | 5VDC / 2,4A                    |
| Material:                                                  | plastic + stainless steel INOX |
| Frequency:                                                 | 50 Hz                          |
| Degree of protection (IP):                                 | IP20                           |
| Shape:                                                     | Round                          |
| Diameter:                                                  | 60 mm                          |
| Hole diameter:                                             | 62 mm                          |
| Wire length:                                               | 1.5 m                          |