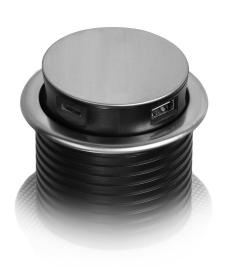

## PRODUCT DESCRIPTION

An elegant and durable stainless steel, recessed socket. It allows us to simultaneously connect 3 230V-powered devices (Schuko socket) and charge two mobile devices. It is ideal for conference rooms. A single hole with 6cm diameter is sufficient for installation.

## General information:

| Model:                                                     | Built-in                       |
|------------------------------------------------------------|--------------------------------|
| Height:                                                    | 266 mm                         |
| Extendable:                                                | Yes                            |
| Standard of the socket:                                    | schuko (type F)                |
| Max. load:                                                 | 3680 W                         |
| Number of socket outlets with protective contact (SCHUKO): | 3                              |
| Number of USB connections:                                 | 2                              |
| USB port type:                                             | 1xUSB-A, 1x USB-C              |
| Colour:                                                    | Black-silver                   |
| Output voltage of the USB charger:                         | 5VDC / 2,4A                    |
| Material:                                                  | plastic + stainless steel INOX |
| Frequency:                                                 | 50 Hz                          |
| Degree of protection (IP):                                 | IP20                           |
| Shape:                                                     | Round                          |
| Diameter:                                                  | 60 mm                          |
| Hole diameter:                                             | 62 mm                          |
| Wire length:                                               | 1.5 m                          |