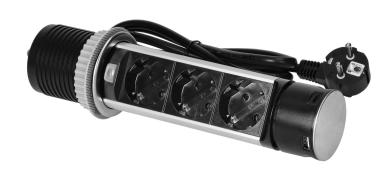

## PRODUCT DESCRIPTION

An elegant and durable stainless steel, recessed socket. It allows us to simultaneously connect 3 230V-powered devices (Schuko socket) and charge two mobile devices. It is ideal for conference rooms. A single hole with 6cm diameter is sufficient for installation.

## General information:

| Model:                                                     | Built-in                       |
|------------------------------------------------------------|--------------------------------|
| Height:                                                    | 266 mm                         |
| Extendable:                                                | Yes                            |
| Standard of the socket:                                    | schuko (type F)                |
| Max. load:                                                 | 3680 W                         |
| Number of socket outlets with protective contact (SCHUKO): | 3                              |
| Number of USB connections:                                 | 2                              |
| USB port type:                                             | 1xUSB-A, 1x USB-C              |
| Colour:                                                    | Black-silver                   |
| Output voltage of the USB charger:                         | 5VDC / 2,4A                    |
| Material:                                                  | plastic + stainless steel INOX |
| Frequency:                                                 | 50 Hz                          |
| Degree of protection (IP):                                 | IP20                           |
| Shape:                                                     | Round                          |
| Diameter:                                                  | 60 mm                          |
| Hole diameter:                                             | 62 mm                          |
| Wire length:                                               | 1.5 m                          |