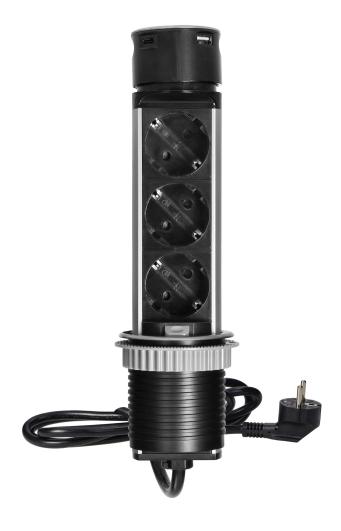

## PRODUCT DESCRIPTION

An elegant and durable stainless steel, recessed socket. It allows us to simultaneously connect 3 230V-powered devices (Schuko socket) and charge two mobile devices. It is ideal for conference rooms. A single hole with 6cm diameter is sufficient for installation.

## General information:

| Model:                                                     | Built-in                       |
|------------------------------------------------------------|--------------------------------|
| Height:                                                    | 266 mm                         |
| Extendable:                                                | Yes                            |
| Standard of the socket:                                    | schuko (type F)                |
| Max. load:                                                 | 3680 W                         |
| Number of socket outlets with protective contact (SCHUKO): | 3                              |
| Number of USB connections:                                 | 2                              |
| USB port type:                                             | 1xUSB-A, 1x USB-C              |
| Colour:                                                    | Black-silver                   |
| Output voltage of the USB charger:                         | 5VDC / 2,4A                    |
| Material:                                                  | plastic + stainless steel INOX |
| Frequency:                                                 | 50 Hz                          |
| Degree of protection (IP):                                 | IP20                           |
| Shape:                                                     | Round                          |
| Diameter:                                                  | 60 mm                          |
| Hole diameter:                                             | 62 mm                          |
| Wire length:                                               | 1.5 m                          |