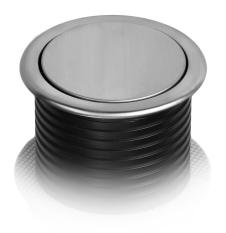

## PRODUCT DESCRIPTION

An elegant and durable stainless steel, recessed socket. It allows us to simultaneously connect 3 230V-powered devices (Schuko socket) and charge two mobile devices. It is ideal for conference rooms. A single hole with 6cm diameter is sufficient for installation.

## General information:

| Model:                                                     | Built-in                       |
|------------------------------------------------------------|--------------------------------|
| Height:                                                    | 266 mm                         |
| Extendable:                                                | Yes                            |
| Standard of the socket:                                    | schuko (type F)                |
| Max. load:                                                 | 3680 W                         |
| Number of socket outlets with protective contact (SCHUKO): | 3                              |
| Number of USB connections:                                 | 2                              |
| USB port type:                                             | 1xUSB-A, 1x USB-C              |
| Colour:                                                    | Black-silver                   |
| Output voltage of the USB charger:                         | 5VDC / 2,4A                    |
| Material:                                                  | plastic + stainless steel INOX |
| Frequency:                                                 | 50 Hz                          |
| Degree of protection (IP):                                 | IP20                           |
| Shape:                                                     | Round                          |
| Diameter:                                                  | 60 mm                          |
| Hole diameter:                                             | 62 mm                          |
| Wire length:                                               | 1.5 m                          |