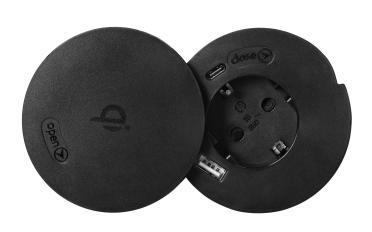

## PRODUCT DESCRIPTION

A convenient and easy-to-use desk socket with a rotating lid. We do not need to open the socket to charge a phone or other mobile device - the cover doubles as an inductive charger. When opened, in addition to two devices charged via USB cable, we can also connect one 230V-powered device (Schuko socket). Ideal for the home desk or the workplace.

## General information:

| Model:                                                     | Built-in          |
|------------------------------------------------------------|-------------------|
| Height:                                                    | 105.3 mm          |
| Standard of the socket:                                    | schuko (type F)   |
| Max. load:                                                 | 3680 W            |
| Number of socket outlets with protective contact (SCHUKO): | 1                 |
| Number of USB connections:                                 | 2                 |
| USB port type:                                             | 1xUSB-A, 1x USB-C |
| Colour:                                                    | Black             |
| Output voltage of the USB charger:                         | 5VDC / 2,4A       |
| Material:                                                  | Plastic           |
| Frequency:                                                 | 50 Hz             |
| Wireless charger:                                          | Yes               |
| Degree of protection (IP):                                 | IP20              |
| Wireless charger standard:                                 | Qi V1.2           |
| Wireless charging power:                                   | 10 W              |
| Shape:                                                     | Round             |
| Diameter:                                                  | 60 mm             |
| Hole diameter:                                             | 62 mm             |
| Wire length:                                               | 1.5 m             |