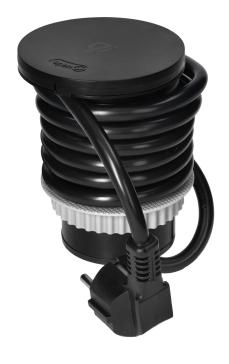

Furniture socket Ø6cm with rotative cover, induction charger, USB charger and 1.5m cable, 1x2P+E (Schuko), Qi 1.2.4 max. 10W, 2xUSB (type A and type C, 2.4A), black

ORNO

Marka: Orno | Symbol: OR-GM-9028(GS) | Ean: 5908254825637

## PRODUCT DESCRIPTION

A convenient and easy-to-use desk socket with a rotating lid. We do not need to open the socket to charge a phone or other mobile device - the cover doubles as an inductive charger. When opened, in addition to two devices charged via USB cable, we can also connect one 230V-powered device (Schuko socket). Ideal for the home desk or the workplace.

## General information:

| Model:                                                     | Built-in          |
|------------------------------------------------------------|-------------------|
| Height:                                                    | 105.3 mm          |
| Standard of the socket:                                    | schuko (type F)   |
| Max. load:                                                 | 3680 W            |
| Number of socket outlets with protective contact (SCHUKO): | 1                 |
| Number of USB connections:                                 | 2                 |
| USB port type:                                             | 1xUSB-A, 1x USB-C |
| Colour:                                                    | Black             |
| Output voltage of the USB charger:                         | 5VDC / 2,4A       |
| Material:                                                  | Plastic           |
| Frequency:                                                 | 50 Hz             |
| Wireless charger:                                          | Yes               |
| Degree of protection (IP):                                 | IP20              |
| Wireless charger standard:                                 | Qi V1.2           |
| Wireless charging power:                                   | 10 W              |
| Shape:                                                     | Round             |
| Diameter:                                                  | 60 mm             |
| Hole diameter:                                             | 62 mm             |
| Wire length:                                               | 1.5 m             |