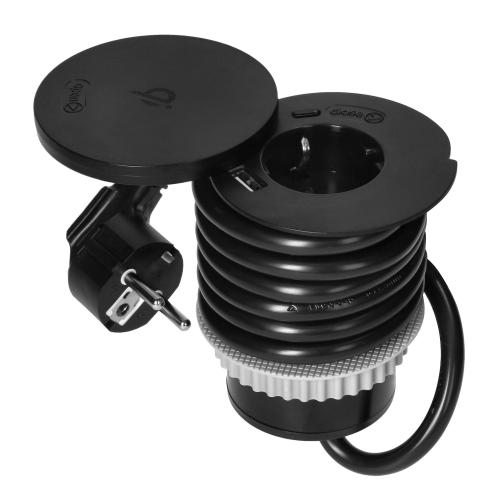

Furniture socket Ø6cm with rotative cover, induction charger, USB charger and 1.5m cable, 1x2P+E (Schuko), Qi 1.2.4 max. 10W, 2xUSB (type A and type C, 2.4A), black

ORNO

Marka: Orno | Symbol: OR-GM-9028(GS) | Ean: 5908254825637

## PRODUCT DESCRIPTION

A convenient and easy-to-use desk socket with a rotating lid. We do not need to open the socket to charge a phone or other mobile device - the cover doubles as an inductive charger. When opened, in addition to two devices charged via USB cable, we can also connect one 230V-powered device (Schuko socket). Ideal for the home desk or the workplace.

## General information:

| Model:                                                     | Built-in          |
|------------------------------------------------------------|-------------------|
| Height:                                                    | 105.3 mm          |
| Standard of the socket:                                    | schuko (type F)   |
| Max. load:                                                 | 3680 W            |
| Number of socket outlets with protective contact (SCHUKO): | 1                 |
| Number of USB connections:                                 | 2                 |
| USB port type:                                             | 1xUSB-A, 1x USB-C |
| Colour:                                                    | Black             |
| Output voltage of the USB charger:                         | 5VDC / 2,4A       |
| Material:                                                  | Plastic           |
| Frequency:                                                 | 50 Hz             |
| Wireless charger:                                          | Yes               |
| Degree of protection (IP):                                 | IP20              |
| Wireless charger standard:                                 | Qi V1.2           |
| Wireless charging power:                                   | 10 W              |
| Shape:                                                     | Round             |
| Diameter:                                                  | 60 mm             |
| Hole diameter:                                             | 62 mm             |
| Wire length:                                               | 1.5 m             |