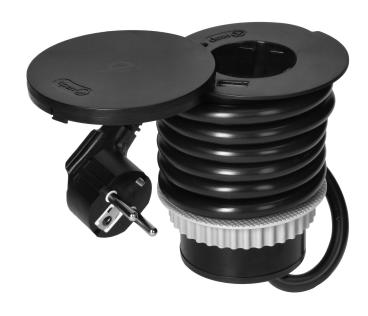

Furniture socket Ø6cm with rotative cover, induction charger, USB charger and 1.5m cable, 1x2P+E (Schuko), Qi 1.2.4 max. 10W, 2xUSB (type A and type C, 2.4A), black

ORNO

Marka: Orno | Symbol: OR-GM-9028(GS) | Ean: 5908254825637

## PRODUCT DESCRIPTION

A convenient and easy-to-use desk socket with a rotating lid. We do not need to open the socket to charge a phone or other mobile device - the cover doubles as an inductive charger. When opened, in addition to two devices charged via USB cable, we can also connect one 230V-powered device (Schuko socket). Ideal for the home desk or the workplace.

## General information:

| Model:                                                     | Built-in          |
|------------------------------------------------------------|-------------------|
| Height:                                                    | 105.3 mm          |
| Standard of the socket:                                    | schuko (type F)   |
| Max. load:                                                 | 3680 W            |
| Number of socket outlets with protective contact (SCHUKO): | 1                 |
| Number of USB connections:                                 | 2                 |
| USB port type:                                             | 1xUSB-A, 1x USB-C |
| Colour:                                                    | Black             |
| Output voltage of the USB charger:                         | 5VDC / 2,4A       |
| Material:                                                  | Plastic           |
| Frequency:                                                 | 50 Hz             |
| Wireless charger:                                          | Yes               |
| Degree of protection (IP):                                 | IP20              |
| Wireless charger standard:                                 | Qi V1.2           |
| Wireless charging power:                                   | 10 W              |
| Shape:                                                     | Round             |
| Diameter:                                                  | 60 mm             |
| Hole diameter:                                             | 62 mm             |
| Wire length:                                               | 1.5 m             |