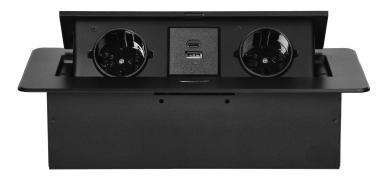

## **PRODUCT DESCRIPTION**

The recessed furniture socket with a flat, milled edge is characterised not only by its minimalist design, but also by its functionality. The milled edge allows to install the socket cassette esthetically, so that mounting hole and cut lines remain covered.

The closing, recessed furniture socket allows connecting two devices at the same time, as it is equipped with two earthed Schuko-type sockets (2x2P+E) and another two, powered from two USB ports (type A and C).

The maximum load of the device is 3680W. You can easily plug in, for example, a home office in the form of a monitor and laptop, charge a phone or powerbank, and close the socket when finished working. We recommend a 3 x 1.5mm2 cable for the socket.