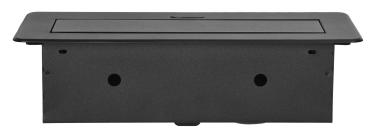

A distinguishing feature of the new powerbox model is the complete bottom housing, which facilitates installation and improves safety. No access to the mains sockets and an additionally covered cable gland

with a rubber seal protects against unwanted ingress and mechanical damage. The socket also has safety shutters, and the whole housing enables closing the hinged cover and hiding the unused device flat in the countertop.