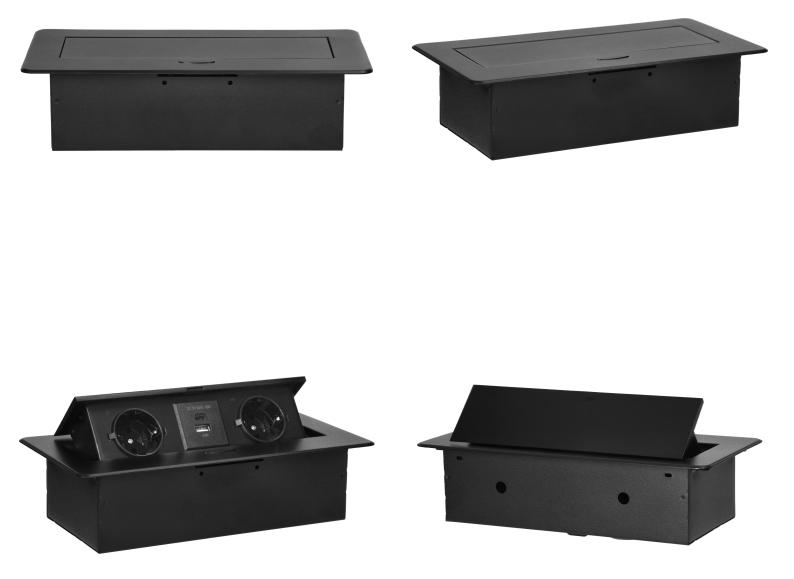

## **PRODUCT DESCRIPTION**

The recessed furniture socket with a flat, milled edge is characterised not only by its minimalist design, but also by its functionality. The milled edge allows to install the socket cassette esthetically, so that mounting hole and cut lines remain covered.

A distinguishing feature of the new powerbox model is the complete bottom housing, which facilitates installation and improves safety. No access to the mains sockets and an additionally covered cable gland

with a rubber seal protects against unwanted ingress and mechanical damage. The socket also has safety shutters, and the whole housing enables closing the hinged cover and hiding the unused device flat in the countertop.

The closing, recessed furniture socket allows connecting two devices at the same time, as it is equipped with two earthed Schuko-type sockets (2x2P+E) and another two, powered from two USB ports (type A and C).

The maximum load of the device is 3680W. You can easily plug in, for example, a home office in the form of a monitor and laptop, charge a phone or powerbank, and close the socket when finished working. We recommend a 3 x 1.5mm2 cable for the socket.