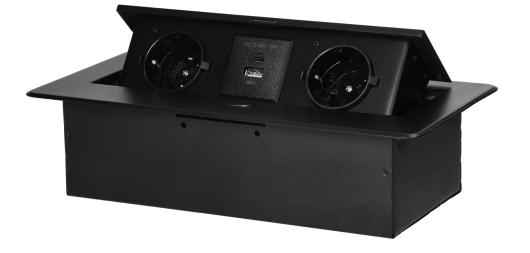

## **PRODUCT DESCRIPTION**

The recessed furniture socket with a flat, milled edge is characterised not only by its minimalist design, but also by its functionality. The milled edge allows to install the socket cassette esthetically, so that mounting hole and cut lines remain covered.

The closing, recessed furniture socket allows connecting two devices at the same time, as it is equipped with two earthed Schuko-type sockets (2x2P+E) and another two, powered from two USB ports (type A and C).

The maximum load of the device is 3680W. You can easily plug in, for example, a home office in the form of a monitor and laptop, charge a phone or powerbank, and close the socket when finished working. We recommend a 3 x 1.5mm2 cable for the socket.