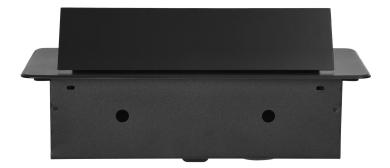

A distinguishing feature of the new powerbox model is the complete bottom housing, which facilitates installation and improves safety. No access to the mains sockets and an additionally covered cable gland

with a rubber seal protects against unwanted ingress and mechanical damage. The socket also has safety shutters, and the whole housing enables closing the hinged cover and hiding the unused device flat in the countertop.