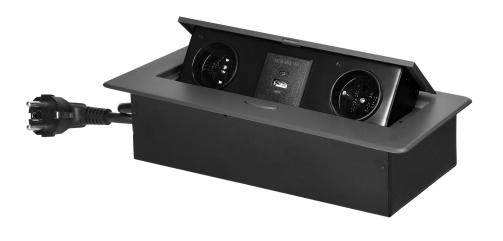

## PRODUCT DESCRIPTION

The recessed furniture socket with a flat, milled edge is characterised not only by its minimalist design, but also by its functionality. The milled edge allows to install the socket cassette esthetically, so that mounting hole and cut lines remain covered.

A distinguishing feature of the new powerbox model is the complete bottom housing, which facilitates installation and improves safety. No access to the mains sockets and an additionally covered cable gland with a rubber seal protects against unwanted ingress and mechanical damage. The socket also has safety shutters, and the whole housing enables closing the hinged cover and hiding the unused device flat in the countertop.

The closing, recessed furniture socket allows connecting two devices at the same time, as it is equipped with two earthed French-type sockets (2x2P+E) and another two, powered from two USB ports (type A and C).

The maximum load of the device is 3680W. You can easily plug in, for example, a home office in the form of a monitor and laptop, charge a phone or powerbank, and close the socket when finished working. Equipped with a 1.5m cable - ready to plug in and use.