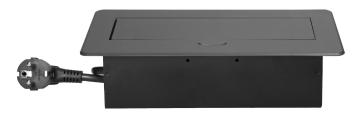

A distinguishing feature of the new powerbox model is the complete bottom housing, which facilitates installation and improves safety. No access to the mains sockets and an additionally covered cable gland with a rubber seal protects against unwanted ingress and mechanical damage. The socket also has safety shutters, and the whole housing enables closing the hinged cover and hiding the unused device flat in the countertop.