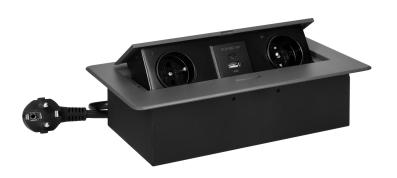

The closing, recessed furniture socket allows connecting two devices at the same time, as it is equipped with two earthed French-type sockets (2x2P+E) and another two, powered from two USB ports (type A and C).

The maximum load of the device is 3680W. You can easily plug in, for example, a home office in the form of a monitor and laptop, charge a phone or powerbank, and close the socket when finished working. Equipped with a 1.5m cable - ready to plug in and use.