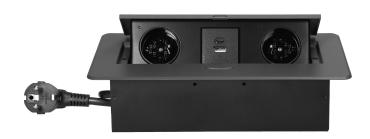

## PRODUCT DESCRIPTION

The recessed furniture socket with a flat, milled edge is characterised not only by its minimalist design, but also by its functionality. The milled edge allows to install the socket cassette esthetically, so that mounting hole and cut lines remain covered.

The closing, recessed furniture socket allows connecting two devices at the same time, as it is equipped with two earthed French-type sockets (2x2P+E) and another two, powered from two USB ports (type A and C).

The maximum load of the device is 3680W. You can easily plug in, for example, a home office in the form of a monitor and laptop, charge a phone or powerbank, and close the socket when finished working. Equipped with a 1.5m cable - ready to plug in and use.