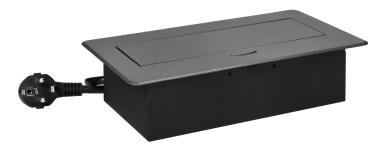

## PRODUCT DESCRIPTION

The recessed furniture socket with a flat, milled edge is characterised not only by its minimalist design, but also by its functionality. The milled edge allows to install the socket cassette esthetically, so that mounting hole and cut lines remain covered.

A distinguishing feature of the new powerbox model is the complete bottom housing, which facilitates installation and improves safety. No access to the mains sockets and an additionally covered cable gland with a rubber seal protects against unwanted ingress and mechanical damage. The socket also has safety shutters, and the whole housing enables closing the hinged cover and hiding the unused device flat in the countertop.

The graphite, powder-coated socket match well with the finish of most furniture and will colourfully blend in with most arrangements. The refined shape makes the use of a furniture recessed socket a stylish alternative to the usual extension cords or power strip, and effectively avoids tangled cables.