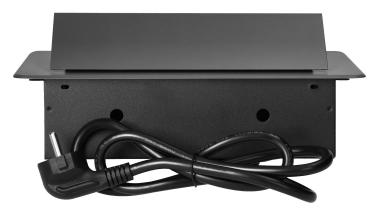

A distinguishing feature of the new powerbox model is the complete bottom housing, which facilitates installation and improves safety. No access to the mains sockets and an additionally covered cable gland with a rubber seal protects against unwanted ingress and mechanical damage. The socket also has safety shutters, and the whole housing enables closing the hinged cover and hiding the unused device flat in the countertop.

The maximum load of the device is 3680W. You can easily plug in, for example, a home office in the form of a monitor and laptop, charge a phone or powerbank, and close the socket when finished working. Equipped with a 1.5m cable - ready to plug in and use.