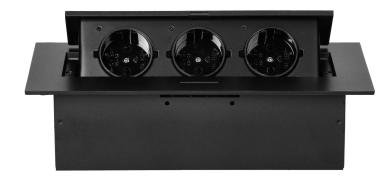

## PRODUCT DESCRIPTION

The recessed furniture socket with a flat, milled edge is characterised not only by its minimalist design, but also by its functionality. The milled edge allows to install the socket cassette esthetically, so that mounting hole and cut lines remain covered.

The closing, recessed furniture socket allows connecting three devices at the same time, as it is equipped with three earthed Schuko-type sockets (3x2P+E).

The maximum load of the device is 3680W. You can easily plug in, for example, a home office in the form of a monitor and laptop, charge a phone or powerbank, and close the socket when finished working. We recommend a 3 x 1.5mm2 cable for the socket.