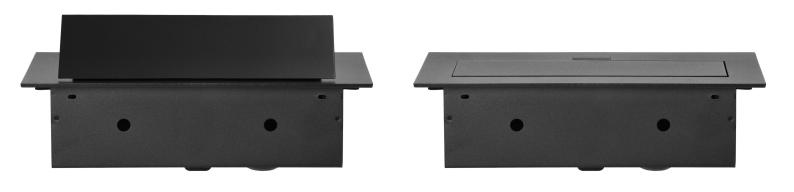

## PRODUCT DESCRIPTION

The recessed furniture socket with a flat, milled edge is characterised not only by its minimalist design, but also by its functionality. The milled edge allows to install the socket cassette esthetically, so that mounting hole and cut lines remain covered.

with a rubber seal protects against unwanted ingress and mechanical damage. The socket also has safety shutters, and the whole housing enables closing the hinged cover and hiding the unused device flat in the countertop.