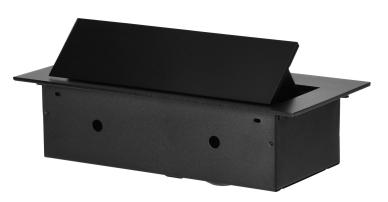

A distinguishing feature of the new powerbox model is the complete bottom housing, which facilitates installation and improves safety. No access to the mains sockets and an additionally covered cable gland

with a rubber seal protects against unwanted ingress and mechanical damage. The socket also has safety shutters, and the whole housing enables closing the hinged cover and hiding the unused device flat in the countertop.