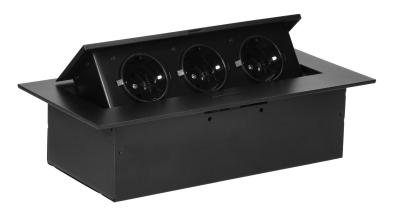

The closing, recessed furniture socket allows connecting three devices at the same time, as it is equipped with three earthed Schuko-type sockets (3x2P+E).

The maximum load of the device is 3680W. You can easily plug in, for example, a home office in the form of a monitor and laptop, charge a phone or powerbank, and close the socket when finished working. We recommend a 3 x 1.5mm2 cable for the socket.

A distinguishing feature of the new powerbox model is the complete bottom housing, which facilitates installation and improves safety. No access to the mains sockets and an additionally covered cable gland

with a rubber seal protects against unwanted ingress and mechanical damage. The socket also has safety shutters, and the whole housing enables closing the hinged cover and hiding the unused device flat in the countertop.