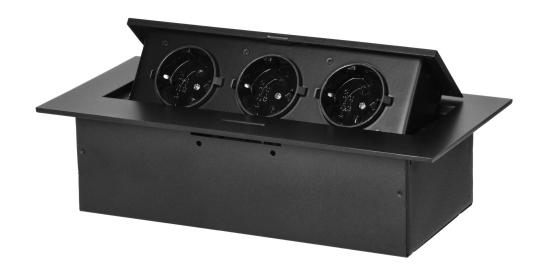

## PRODUCT DESCRIPTION

The recessed furniture socket with a flat, milled edge is characterised not only by its minimalist design, but also by its functionality. The milled edge allows to install the socket cassette esthetically, so that mounting hole and cut lines remain covered.

A distinguishing feature of the new powerbox model is the complete bottom housing, which facilitates installation and improves safety. No access to the mains sockets and an additionally covered cable gland

with a rubber seal protects against unwanted ingress and mechanical damage. The socket also has safety shutters, and the whole housing enables closing the hinged cover and hiding the unused device flat in the countertop.

The black, powder-coated socket match well with the finish of most furniture and will colourfully blend in with most arrangements. The refined shape makes the use of a furniture recessed socket a stylish alternative to the usual extension cords or power strip, and effectively avoids tangled cables.

The closing, recessed furniture socket allows connecting three devices at the same time, as it is equipped with three earthed Schuko-type sockets (3x2P+E).

The maximum load of the device is 3680W. You can easily plug in, for example, a home office in the form of a monitor and laptop, charge a phone or powerbank, and close the socket when finished working. We recommend a 3 x 1.5mm2 cable for the socket.