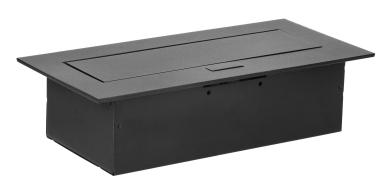

## Recessed furniture socket with flat edge, 3x2P+E (Schuko), black

Marka: Orno | Symbol: OR-GM-9036(GS)/B | Ean: 5908254841187

ORNO

## PRODUCT DESCRIPTION

The recessed furniture socket with a flat, milled edge is characterised not only by its minimalist design, but also by its functionality. The milled edge allows to install the socket cassette esthetically, so that mounting hole and cut lines remain covered.

The black, powder-coated socket match well with the finish of most furniture and will colourfully blend in with most arrangements. The refined shape makes the use of a furniture recessed socket a stylish alternative to the usual extension cords or power strip, and effectively avoids tangled cables.