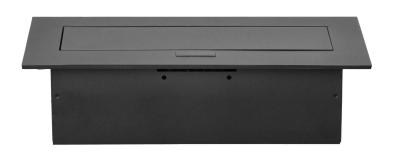

## PRODUCT DESCRIPTION

The recessed furniture socket with a flat, milled edge is characterised not only by its minimalist design, but also by its functionality. The milled edge allows to install the socket cassette esthetically, so that mounting hole and cut lines remain covered.

with a rubber seal protects against unwanted ingress and mechanical damage. The socket also has safety shutters, and the whole housing enables closing the hinged cover and hiding the unused device flat in the countertop.