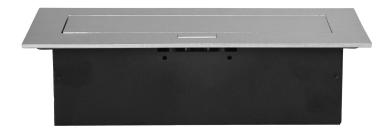

## PRODUCT DESCRIPTION

The recessed furniture socket with a flat, milled edge is characterised not only by its minimalist design, but also by its functionality. The milled edge allows to install the socket cassette esthetically, so that mounting hole and cut lines remain covered.

A distinguishing feature of the new powerbox model is the complete bottom housing, which facilitates installation and improves safety. No access to the mains sockets and an additionally covered cable gland

with a rubber seal protects against unwanted ingress and mechanical damage. The socket also has safety shutters, and the whole housing enables closing the hinged cover and hiding the unused device flat in the countertop.