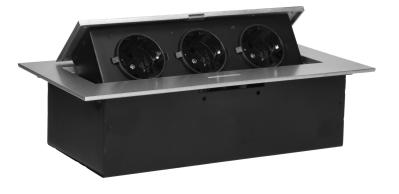

## Recessed furniture socket with flat edge, 3x2P+E (Schuko), silver

Marka: Orno | Symbol: OR-GM-9036(GS)/G | Ean: 5908254829154

ORNO

## PRODUCT DESCRIPTION

The recessed furniture socket with a flat, milled edge is characterised not only by its minimalist design, but also by its functionality. The milled edge allows to install the socket cassette esthetically, so that mounting hole and cut lines remain covered.

The closing, recessed furniture socket allows connecting three devices at the same time, as it is equipped with three earthed Schuko-type sockets (3x2P+E).

The maximum load of the device is 3680W. You can easily plug in, for example, a home office in the form of a monitor and laptop, charge a phone or powerbank, and close the socket when finished working. We recommend a 3 x 1.5mm2 cable for the socket.