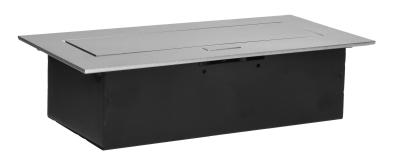

A distinguishing feature of the new powerbox model is the complete bottom housing, which facilitates installation and improves safety. No access to the mains sockets and an additionally covered cable gland

with a rubber seal protects against unwanted ingress and mechanical damage. The socket also has safety shutters, and the whole housing enables closing the hinged cover and hiding the unused device flat in the countertop.

The use of high quality materials, zinc and steel alloys, guarantees safe and comfortable use for many years and resistance to damage.

The device has an IP20 protection level and is ideal for use in the home, office, reception, conference room, school study, dry zones of the kitchen or in a hotel.