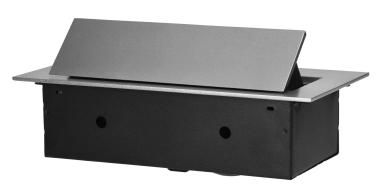

## PRODUCT DESCRIPTION

The recessed furniture socket with a flat, milled edge is characterised not only by its minimalist design, but also by its functionality. The milled edge allows to install the socket cassette esthetically, so that mounting hole and cut lines remain covered.

A distinguishing feature of the new powerbox model is the complete bottom housing, which facilitates installation and improves safety. No access to the mains sockets and an additionally covered cable gland

with a rubber seal protects against unwanted ingress and mechanical damage. The socket also has safety shutters, and the whole housing enables closing the hinged cover and hiding the unused device flat in the countertop.

The silver, powder-coated socket match well with the finish of most furniture and will colourfully blend in with most arrangements. The refined shape makes the use of a furniture recessed socket a stylish alternative to the usual extension cords or power strip, and effectively avoids tangled cables.