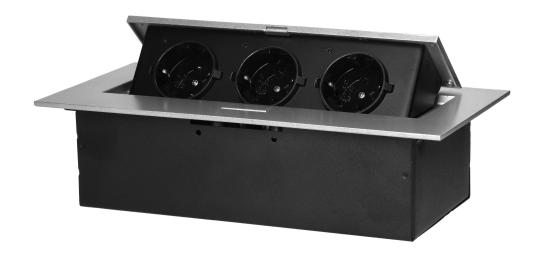

## PRODUCT DESCRIPTION

The recessed furniture socket with a flat, milled edge is characterised not only by its minimalist design, but also by its functionality. The milled edge allows to install the socket cassette esthetically, so that mounting hole and cut lines remain covered.

A distinguishing feature of the new powerbox model is the complete bottom housing, which facilitates installation and improves safety. No access to the mains sockets and an additionally covered cable gland

with a rubber seal protects against unwanted ingress and mechanical damage. The socket also has safety shutters, and the whole housing enables closing the hinged cover and hiding the unused device flat in the countertop.

The closing, recessed furniture socket allows connecting three devices at the same time, as it is equipped with three earthed Schuko-type sockets (3x2P+E).

The maximum load of the device is 3680W. You can easily plug in, for example, a home office in the form of a monitor and laptop, charge a phone or powerbank, and close the socket when finished working. We recommend a 3 x 1.5mm2 cable for the socket.