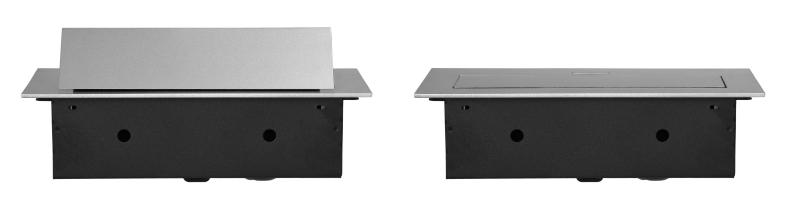

## PRODUCT DESCRIPTION

The recessed furniture socket with a flat, milled edge is characterised not only by its minimalist design, but also by its functionality. The milled edge allows to install the socket cassette esthetically, so that mounting hole and cut lines remain covered.

A distinguishing feature of the new powerbox model is the complete bottom housing, which facilitates installation and improves safety. No access to the mains sockets and an additionally covered cable gland

with a rubber seal protects against unwanted ingress and mechanical damage. The socket also has safety shutters, and the whole housing enables closing the hinged cover and hiding the unused device flat in the countertop.

The silver, powder-coated socket match well with the finish of most furniture and will colourfully blend in with most arrangements. The refined shape makes the use of a furniture recessed socket a stylish alternative to the usual extension cords or power strip, and effectively avoids tangled cables.