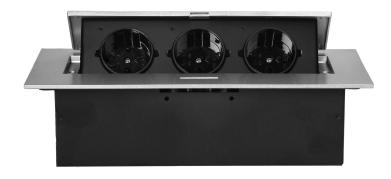

## Recessed furniture socket with flat edge, 3x2P+E (Schuko), silver

Marka: Orno | Symbol: OR-GM-9036(GS)/G | Ean: 5908254829154

ORNO

## PRODUCT DESCRIPTION

The recessed furniture socket with a flat, milled edge is characterised not only by its minimalist design, but also by its functionality. The milled edge allows to install the socket cassette esthetically, so that mounting hole and cut lines remain covered.

The closing, recessed furniture socket allows connecting three devices at the same time, as it is equipped with three earthed Schuko-type sockets (3x2P+E).

The maximum load of the device is 3680W. You can easily plug in, for example, a home office in the form of a monitor and laptop, charge a phone or powerbank, and close the socket when finished working. We recommend a 3 x 1.5mm2 cable for the socket.