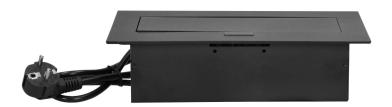

A distinguishing feature of the new powerbox model is the complete bottom housing, which facilitates installation and improves safety. No access to the mains sockets and an additionally covered cable gland

with a rubber seal protects against unwanted ingress and mechanical damage. The socket also has safety shutters, and the whole housing enables closing the hinged cover and hiding the unused device flat in the countertop.