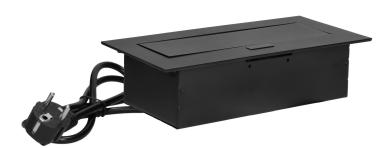

## Recessed furniture socket with flat edge and 1.5m cable, 3x2P+E (Schuko), black

Marka: Orno | Symbol: OR-GM-9037(GS)/B | Ean: 5908254829161

ORNO

A distinguishing feature of the new powerbox model is the complete bottom housing, which facilitates installation and improves safety. No access to the mains sockets and an additionally covered cable gland

with a rubber seal protects against unwanted ingress and mechanical damage. The socket also has safety shutters, and the whole housing enables closing the hinged cover and hiding the unused device flat in the countertop.

The closing, recessed furniture socket allows connecting three devices at the same time, as it is equipped with three earthed Schuko-type sockets (3x2P+E).

The maximum load of the device is 3680W. You can easily plug in, for example, a home office in the form of a monitor and laptop, charge a phone or powerbank, and close the socket when finished working. Equipped with a 1.5m cable – ready to plug in and use.