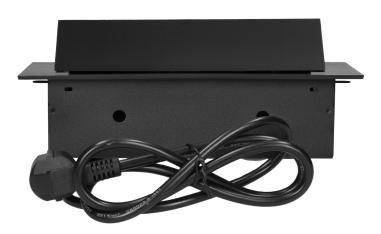

A distinguishing feature of the new powerbox model is the complete bottom housing, which facilitates installation and improves safety. No access to the mains sockets and an additionally covered cable gland

with a rubber seal protects against unwanted ingress and mechanical damage. The socket also has safety shutters, and the whole housing enables closing the hinged cover and hiding the unused device flat in the countertop.

The closing, recessed furniture socket allows connecting three devices at the same time, as it is equipped with three earthed Schuko-type sockets (3x2P+E).

The maximum load of the device is 3680W. You can easily plug in, for example, a home office in the form of a monitor and laptop, charge a phone or powerbank, and close the socket when finished working. Equipped with a 1.5m cable – ready to plug in and use.