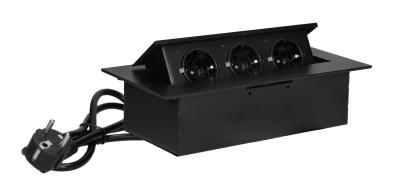

## PRODUCT DESCRIPTION

The recessed furniture socket with a flat, milled edge is characterised not only by its minimalist design, but also by its functionality. The milled edge allows to install the socket cassette esthetically, so that mounting hole and cut lines remain covered.

The black, powder-coated socket match well with the finish of most furniture and will colourfully blend in with most arrangements. The refined shape makes the use of a furniture recessed socket a stylish alternative to the usual extension cords or power strip, and effectively avoids tangled cables.

The closing, recessed furniture socket allows connecting three devices at the same time, as it is equipped with three earthed Schuko-type sockets (3x2P+E).

The maximum load of the device is 3680W. You can easily plug in, for example, a home office in the form of a monitor and laptop, charge a phone or powerbank, and close the socket when finished working. Equipped with a 1.5m cable – ready to plug in and use.