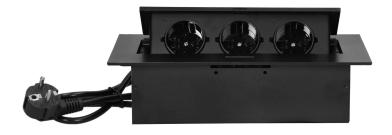

## PRODUCT DESCRIPTION

The recessed furniture socket with a flat, milled edge is characterised not only by its minimalist design, but also by its functionality. The milled edge allows to install the socket cassette esthetically, so that mounting hole and cut lines remain covered.

The closing, recessed furniture socket allows connecting three devices at the same time, as it is equipped with three earthed Schuko-type sockets (3x2P+E).

The maximum load of the device is 3680W. You can easily plug in, for example, a home office in the form of a monitor and laptop, charge a phone or powerbank, and close the socket when finished working. Equipped with a 1.5m cable – ready to plug in and use.