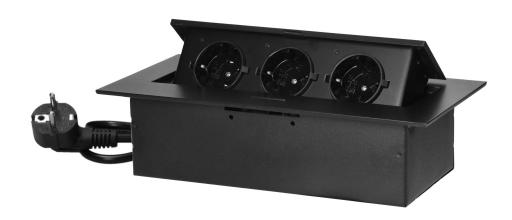

## PRODUCT DESCRIPTION

The recessed furniture socket with a flat, milled edge is characterised not only by its minimalist design, but also by its functionality. The milled edge allows to install the socket cassette esthetically, so that mounting hole and cut lines remain covered.

A distinguishing feature of the new powerbox model is the complete bottom housing, which facilitates installation and improves safety. No access to the mains sockets and an additionally covered cable gland

with a rubber seal protects against unwanted ingress and mechanical damage. The socket also has safety shutters, and the whole housing enables closing the hinged cover and hiding the unused device flat in the countertop.

The closing, recessed furniture socket allows connecting three devices at the same time, as it is equipped with three earthed Schuko-type sockets (3x2P+E).

The maximum load of the device is 3680W. You can easily plug in, for example, a home office in the form of a monitor and laptop, charge a phone or powerbank, and close the socket when finished working. Equipped with a 1.5m cable – ready to plug in and use.