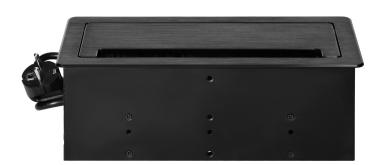

Recessed furniture socket with flat milled edge, antidust brush and 1.5m cable, 2x2P+E (Schuko), 2x USB (type A+C; 3.6A), 2xNET, black

ORNO

Marka: Orno | Symbol: OR-GM-9041(GS)/B | Ean: 5908254845239

## PRODUCT DESCRIPTION

Recessed furniture socket with flat milled edge is not only a practical device but also an elegant addition to each modern interior. It perfectly works both in the home and in the office.

The socket is black, rectangular in shape (130x265 mm). The thickness of the milled edge is only 2mm, which gives the effect of subtlety and a discreet finish. The socket is perfect for indoor dry rooms, such as offices, study rooms, conference rooms or living rooms.