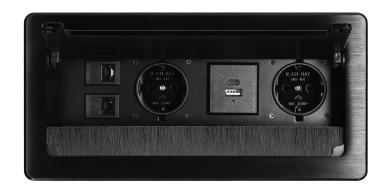

Two Schuko type sockets (2x2P+E) and two built-in USB ports (A+C types) enable connecting even four

devices at the same time. Additionally, the appliance has also two network sockets (NET) to easily connect it to the Internet, or to connect two computers to one LAN network.