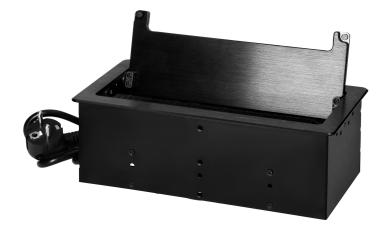

The wire 1.5m long ensures smooth installation, and the wire's cross section measuring 3x1,5mm2 guarantees safe operation. The socket is made of high-quality alloy of zinc and steel, thanks to which the socket is damage resistant. The built-in anti-dust brush effectively protects the socket against dust and dirt.

The socket is black, rectangular in shape (130x265 mm). The thickness of the milled edge is only 2mm, which gives the effect of subtlety and a discreet finish. The socket is perfect for indoor dry rooms, such as offices, study rooms, conference rooms or living rooms.