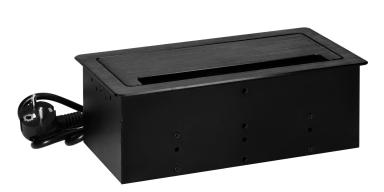

The wire 1.5m long ensures smooth installation, and the wire's cross section measuring 3x1,5mm2 guarantees safe operation. The socket is made of high-quality alloy of zinc and steel, thanks to which the socket is damage resistant. The built-in anti-dust brush effectively protects the socket against dust and dirt.

The socket is black, rectangular in shape (130x265 mm). The thickness of the milled edge is only 2mm, which gives the effect of subtlety and a discreet finish. The socket is perfect for indoor dry rooms, such as offices, study rooms, conference rooms or living rooms.