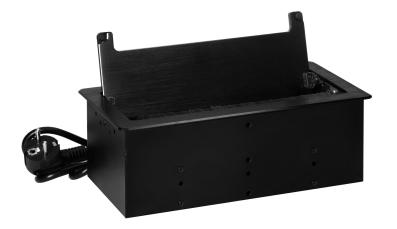

The wire 1.5m long ensures smooth installation, and the wire's cross section measuring 3x1,5mm2 guarantees safe operation. The socket is made of high-quality alloy of zinc and steel, thanks to which the socket is damage resistant. The built-in anti-dust brush effectively protects the socket against dust and dirt.

The socket is black, rectangular in shape (130x265 mm). The thickness of the milled edge is only 2mm, which gives the effect of subtlety and a discreet finish. The socket is perfect for indoor dry rooms, such as offices, study rooms, conference rooms or living rooms.