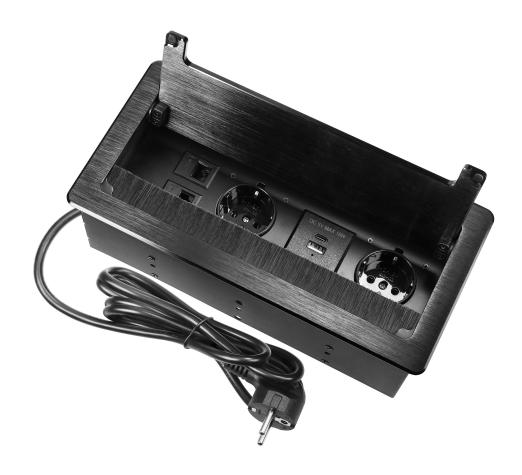

## PRODUCT DESCRIPTION

Recessed furniture socket with flat milled edge is not only a practical device but also an elegant addition to each modern interior. It perfectly works both in the home and in the office.

Two Schuko type sockets (2x2P+E) and two built-in USB ports (A+C types) enable connecting even four

devices at the same time. Additionally, the appliance has also two network sockets (NET) to easily connect it to the Internet, or to connect two computers to one LAN network.

The wire 1.5m long ensures smooth installation, and the wire's cross section measuring 3x1,5mm2 guarantees safe operation. The socket is made of high-quality alloy of zinc and steel, thanks to which the socket is damage resistant. The built-in anti-dust brush effectively protects the socket against dust and dirt.

The socket is black, rectangular in shape (130x265 mm). The thickness of the milled edge is only 2mm, which gives the effect of subtlety and a discreet finish. The socket is perfect for indoor dry rooms, such as offices, study rooms, conference rooms or living rooms.