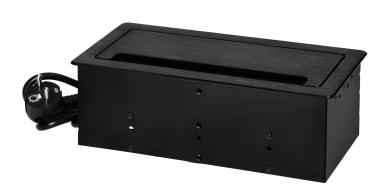

Recessed furniture socket with flat milled edge, antidust brush and 1.5m cable, 2x2P+E (Schuko), 2x USB (type A+C; 3.6A), 2xNET, black

ORNO

Marka: Orno | Symbol: OR-GM-9041(GS)/B | Ean: 5908254845239

## PRODUCT DESCRIPTION

Recessed furniture socket with flat milled edge is not only a practical device but also an elegant addition to each modern interior. It perfectly works both in the home and in the office.

The socket is black, rectangular in shape (130x265 mm). The thickness of the milled edge is only 2mm, which gives the effect of subtlety and a discreet finish. The socket is perfect for indoor dry rooms, such as offices, study rooms, conference rooms or living rooms.