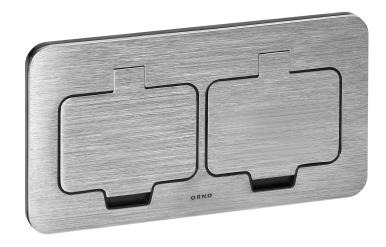

## Hermetic double socket, rectangular, IP55, silver

Marka: Orno | Symbol: OR-GM-9047/G | Ean: 5908254847158

ORNO

It has two French-type sockets which enable connecting two devices with max. load up to 3680W simultaneously. The socket operates at 230V, 50Hz; thus, it is suitable for most standard electrical installations.

The high IP55 ensures that the product is resistant to dust and water jets and can be used for years. The socket is made of durable zinc alloy and high-quality plastic to guarantee reliable operation. The silver finish resembling brushed aluminium makes it look aesthetic. A built-in protective cover additionally protects the sockets from dust and moisture. The cover opens at an angle of 110°, allowing convenient access to the sockets.

The socket has rectangular shape measuring 166x90x42,4 mm, and an edge 6 mm thick, which facilitates installation.

Available also in black.