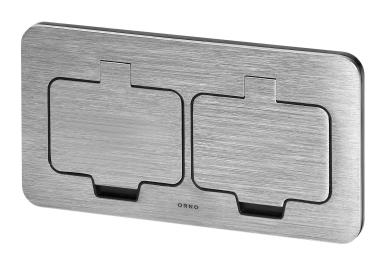

The high IP55 ensures that the product is resistant to dust and water jets and can be used for years. The socket is made of durable zinc alloy and high-quality plastic to guarantee reliable operation. The silver finish resembling brushed aluminium makes it look aesthetic. A built-in protective cover additionally protects the sockets from dust and moisture. The cover opens at an angle of 110°, allowing convenient access to the sockets.

The socket has rectangular shape measuring 166x90x42,4 mm, and an edge 6 mm thick, which facilitates installation.

Available also in black.