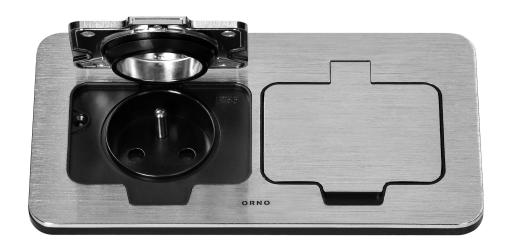

The high IP55 ensures that the product is resistant to dust and water jets and can be used for years. The socket is made of durable zinc alloy and high-quality plastic to guarantee reliable operation. The silver finish resembling brushed aluminium makes it look aesthetic. A built-in protective cover additionally protects the sockets from dust and moisture. The cover opens at an angle of 110°, allowing convenient access to the sockets.

The socket has rectangular shape measuring 166x90x42,4 mm, and an edge 6 mm thick, which facilitates installation.

Available also in black.