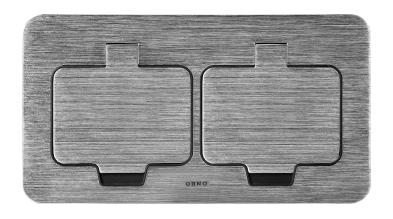

The high IP55 ensures that the product is resistant to dust and water jets and can be used for years. The socket is made of durable zinc alloy and high-quality plastic to guarantee reliable operation. The silver finish resembling brushed aluminium makes it look aesthetic. A built-in protective cover additionally protects the sockets from dust and moisture. The cover opens at an angle of 110°, allowing convenient access to the sockets.

The socket has rectangular shape measuring 166x90x42,4 mm, and an edge 6 mm thick, which facilitates installation.

Available also in black.