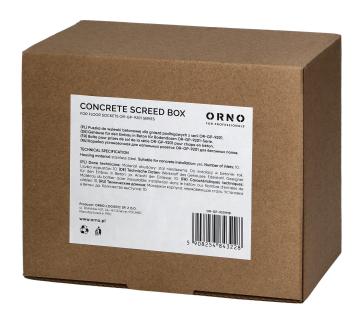

## PRODUCT DESCRIPTION

The box is designed for installation of OR-GP-9201 floor sockets in concrete screed.

It has 10 cable entries; therefore, the cables may be smoothly run from every place with no need to change the wiring.

The minimum installation depth is 85 mm.

The product is made of stainless steel that ensures durability. Perfect for installing floor sockets in concrete screed in offices or conference rooms.

## General information:

| Cover model:                        | Prostokątny     |
|-------------------------------------|-----------------|
| Number of inlets:                   | 10              |
| Material housing:                   | Stal nierdzewna |
| Suitable for indoor installation:   | tak             |
| Suitable for outdoor installation:  | nie             |
| Suitable for concrete installation: | tak             |
| Width outside dimension [mm]:       | 169             |
| Length external dimension [mm]:     | 141             |
| Length built-in dimension [mm]:     | 130             |
| Width built-in dimension [mm]:      | 156             |
| Min. built-in depth [mm]:           | 85              |