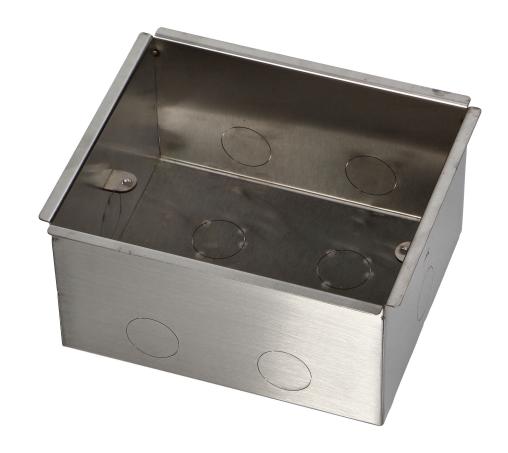

## PRODUCT DESCRIPTION

The box is designed for installation of OR-GP-9201 floor sockets in concrete screed.

It has 10 cable entries; therefore, the cables may be smoothly run from every place with no need to change the wiring.

The minimum installation depth is 85 mm.

The product is made of stainless steel that ensures durability. Perfect for installing floor sockets in concrete screed in offices or conference rooms.

## General information:

| Cover model:                        | Prostokątny     |
|-------------------------------------|-----------------|
| Number of inlets:                   | 10              |
| Material housing:                   | Stal nierdzewna |
| Suitable for indoor installation:   | tak             |
| Suitable for outdoor installation:  | nie             |
| Suitable for concrete installation: | tak             |
| Width outside dimension [mm]:       | 169             |
| Length external dimension [mm]:     | 141             |
| Length built-in dimension [mm]:     | 130             |
| Width built-in dimension [mm]:      | 156             |
| Min. built-in depth [mm]:           | 85              |