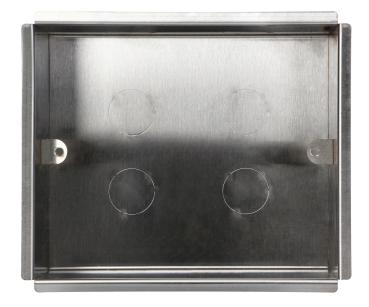

## PRODUCT DESCRIPTION

The box is designed for installation of OR-GP-9201 floor sockets in concrete screed.

It has 10 cable entries; therefore, the cables may be smoothly run from every place with no need to change the wiring.

The minimum installation depth is 85 mm.

The product is made of stainless steel that ensures durability. Perfect for installing floor sockets in concrete screed in offices or conference rooms.