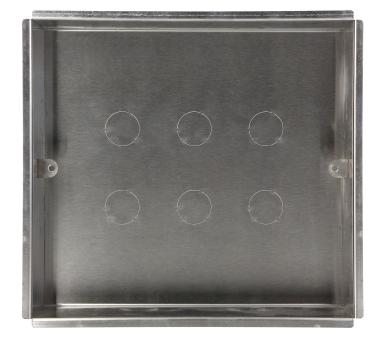

## PRODUCT DESCRIPTION

The box is designed for installation of OR-GP-9202 floor sockets in concrete screed.

It has 14 cable entries; therefore, the cables may be smoothly run from every place with no need to change the wiring.

## General information:

| Cover model:                        | Prostokątny     |
|-------------------------------------|-----------------|
| Number of inlets:                   | 14              |
| Material housing:                   | Stal nierdzewna |
| Suitable for indoor installation:   | tak             |
| Suitable for outdoor installation:  | nie             |
| Suitable for concrete installation: | tak             |
| Width outside dimension [mm]:       | 245             |
| Length external dimension [mm]:     | 225             |
| Length built-in dimension [mm]:     | 210             |
| Width built-in dimension [mm]:      | 227             |
| Min. built-in depth [mm]:           | 85              |