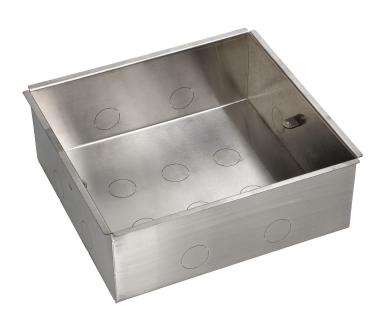

## PRODUCT DESCRIPTION

The box is designed for installation of OR-GP-9202 floor sockets in concrete screed.

It has 14 cable entries; therefore, the cables may be smoothly run from every place with no need to change the wiring.

The minimum installation depth is 85 mm.

The product is made of stainless steel that ensures durability. Perfect for installing floor sockets in concrete screed in offices or conference rooms.

## General information:

| Cover model:                        | Prostokątny     |
|-------------------------------------|-----------------|
| Number of inlets:                   | 14              |
| Material housing:                   | Stal nierdzewna |
| Suitable for indoor installation:   | tak             |
| Suitable for outdoor installation:  | nie             |
| Suitable for concrete installation: | tak             |
| Width outside dimension [mm]:       | 245             |
| Length external dimension [mm]:     | 225             |
| Length built-in dimension [mm]:     | 210             |
| Width built-in dimension [mm]:      | 227             |
| Min. built-in depth [mm]:           | 85              |