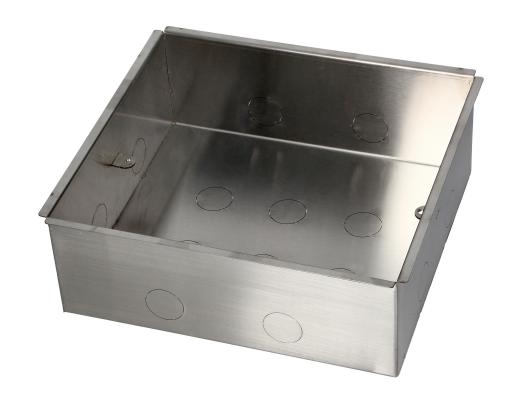

## PRODUCT DESCRIPTION

The box is designed for installation of OR-GP-9202 floor sockets in concrete screed.

It has 14 cable entries; therefore, the cables may be smoothly run from every place with no need to change the wiring.

The minimum installation depth is 85 mm.

The product is made of stainless steel that ensures durability. Perfect for installing floor sockets in concrete screed in offices or conference rooms.

## General information:

| Cover model:                        | Prostokątny     |
|-------------------------------------|-----------------|
| Number of inlets:                   | 14              |
| Material housing:                   | Stal nierdzewna |
| Suitable for indoor installation:   | tak             |
| Suitable for outdoor installation:  | nie             |
| Suitable for concrete installation: | tak             |
| Width outside dimension [mm]:       | 245             |
| Length external dimension [mm]:     | 225             |
| Length built-in dimension [mm]:     | 210             |
| Width built-in dimension [mm]:      | 227             |
| Min. built-in depth [mm]:           | 85              |