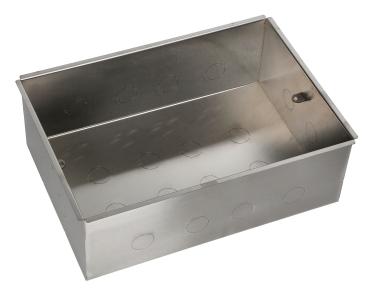

## **PRODUCT DESCRIPTION**

The box is designed for installation of OR-GP-9203 floor sockets in concrete screed.

It has 20 cable entries; therefore, the cables may be smoothly run from every place with no need to change the wiring.

The minimum installation depth is 108 mm.

The product is made of stainless steel that ensures durability. Perfect for installing floor sockets in concrete screed in offices or conference rooms.

## General information:

| Cover model:                        | Prostokątny     |
|-------------------------------------|-----------------|
| Number of inlets:                   | 20              |
| Material housing:                   | Stal nierdzewna |
| Suitable for indoor installation:   | tak             |
| Suitable for outdoor installation:  | nie             |
| Suitable for concrete installation: | tak             |
| Width outside dimension [mm]:       | 328             |
| Length external dimension [mm]:     | 230             |
| Length built-in dimension [mm]:     | 215             |
| Width built-in dimension [mm]:      | 310             |
| Min. built-in depth [mm]:           | 108             |