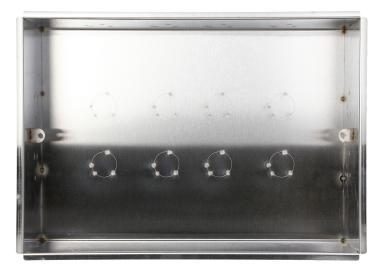

## **PRODUCT DESCRIPTION**

The box is designed for installation of OR-GP-9203 floor sockets in concrete screed.

It has 20 cable entries; therefore, the cables may be smoothly run from every place with no need to change the wiring.

## General information:

| Cover model:                        | Prostokątny     |
|-------------------------------------|-----------------|
| Number of inlets:                   | 20              |
| Material housing:                   | Stal nierdzewna |
| Suitable for indoor installation:   | tak             |
| Suitable for outdoor installation:  | nie             |
| Suitable for concrete installation: | tak             |
| Width outside dimension [mm]:       | 328             |
| Length external dimension [mm]:     | 230             |
| Length built-in dimension [mm]:     | 215             |
| Width built-in dimension [mm]:      | 310             |
| Min. built-in depth [mm]:           | 108             |