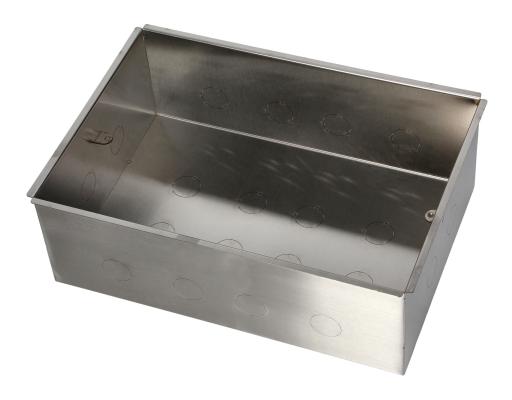

## **PRODUCT DESCRIPTION**

The box is designed for installation of OR-GP-9203 floor sockets in concrete screed.

It has 20 cable entries; therefore, the cables may be smoothly run from every place with no need to change the wiring.

The minimum installation depth is 108 mm.

The product is made of stainless steel that ensures durability. Perfect for installing floor sockets in concrete screed in offices or conference rooms.

## General information:

| Cover model:                        | Prostokątny     |
|-------------------------------------|-----------------|
| Number of inlets:                   | 20              |
| Material housing:                   | Stal nierdzewna |
| Suitable for indoor installation:   | tak             |
| Suitable for outdoor installation:  | nie             |
| Suitable for concrete installation: | tak             |
| Width outside dimension [mm]:       | 328             |
| Length external dimension [mm]:     | 230             |
| Length built-in dimension [mm]:     | 215             |
| Width built-in dimension [mm]:      | 310             |
| Min. built-in depth [mm]:           | 108             |