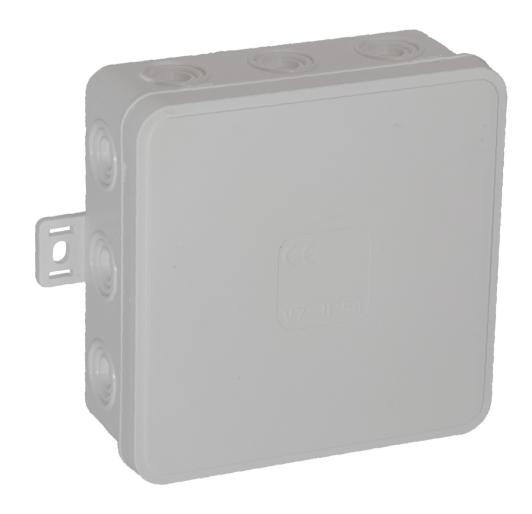

## Surface-mounted junction box CLICK IP54 12 cable entries 100x100x41mm white, 32 pcs

Marka: Orno | Symbol: OR-JB-13804/W/32 | Ean: 5904988902767

## PRODUCT DESCRIPTION

Flush mounted CLICK junction box, IP54, 12 cable entries, 100x100x41mm, white, pack of 32 pcs.

## General information:

| Cover closure type:        | Snap closure   |
|----------------------------|----------------|
| Number of cable entries:   | 12             |
| Degree of protection (IP): | 54             |
| Cable entry type:          | Knockout entry |
| Pieces in the set:         | 32 pcs         |
| Colour:                    | white          |
| Dimensions - depth:        | 41 mm          |
| Dimensions - width:        | 100 mm         |
| Dimensions - height:       | 100 mm         |